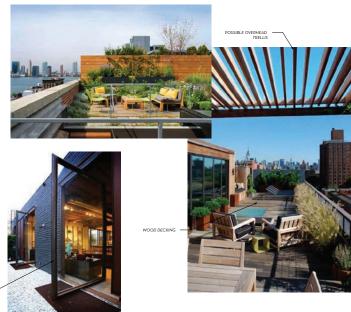

# GREAT LAYOUTS FOR

Office Retail Coffee Shop Deli

REFERENCE IMAGES BUILDING INTERIORS

REFERENCE IMAGES EXTERIOR DECKS

OPERABLE GLASS DOORS ON TO PATIO —