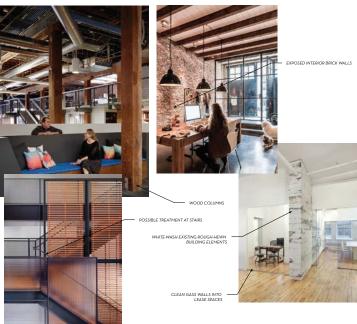

# GREAT LAYOUTS FOR

Office Retail Coffee Shop Deli

REFERENCE IMAGES BUILDING INTERIORS

REFERENCE IMAGES EXTERIOR DECKS

OPERABLE GLASS DOORS ON TO PATIO —