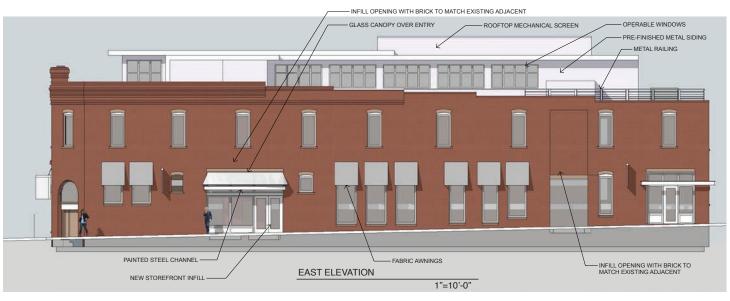

# **BUILDING HIGHLIGHTS**

- REMODEL starts November 2017! Get space while still available!
- Historical renovation in heart of downtown Boulder
- Full-floor penthouse with deck and Flatiron views
- Customized floor plates
- High-end modern finishes
- Unit Sizes: Various floor plans available
- Rate \$30-\$50/SF NNN based on floor/layout