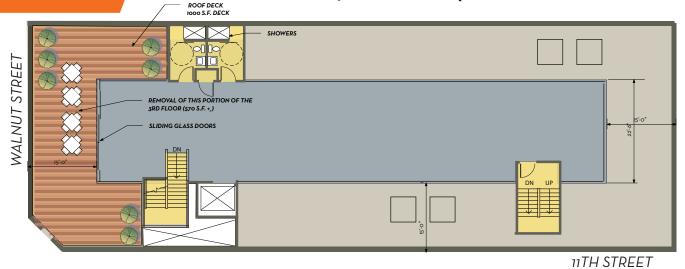

# **Fully Renovated Historical Building**

1911 11th Street | Boulder, CO 80302



# **BUILDING HIGHLIGHTS**

- REMODEL starts November 2017! Get space while still available!
- Historical renovation in heart of downtown Boulder
- Full-floor penthouse with deck and Flatiron views
- Customized floor plates
- High-end modern finishes
- Unit Sizes: Various floor plans available
- Rate \$30-\$50/SF NNN based on floor/layout

Coming Summer 2018!



TODD WALSH, CCIM

303 444-5040 | todd@boomboulder.com

LAURA MUNCH

719 568-4016 | laura@boomboulder.com

#### **Third Floor**

#### \$50/SF NNN Top Floor with Deck



### **Second Floor**

#### \$30-40/SF NNN based on layout



#### **First Floor**

#### \$30-40/SF NNN based on layout



# LEASABLE AREAS

Third Level 3,743 SF

Second Level 6,522 SF

Main Level 6,476 SF

Total 16,741 SF

# GREAT LAYOUTS FOR

Office Retail Coffee Shop Deli



REFERENCE IMAGES BUILDING INTERIORS





REFERENCE IMAGES EXTERIOR DECKS



OPERABLE GLASS DOORS ON TO PATIO —



# Fully Renovated Historical Building 1911 11th Street | Boulder, CO 80302





**TODD WALSH, CCIM** 

303 444-5040 | todd@boomboulder.com

LAURA MUNCH

719 568-4016 | laura@boomboulder.com