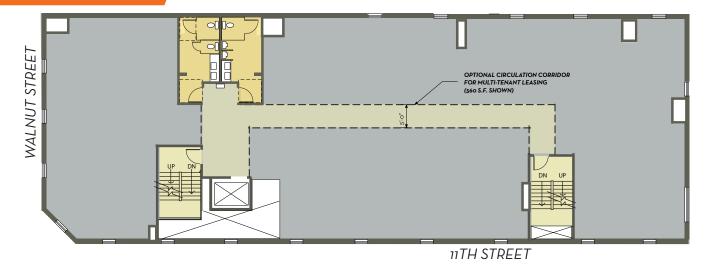

# **Fully Renovated Historical Building**

1911 11th Street | Boulder, CO 80302



# **BUILDING HIGHLIGHTS**

- REMODEL starts November 2017! Get space while still available!
- Historical renovation in heart of downtown Boulder
- Full-floor penthouse with deck and Flatiron views
- Customized floor plates
- High-end modern finishes
- Unit Sizes: Various floor plans available
- Rate \$30-\$50/SF NNN based on floor/layout

Coming Summer 2018!



TODD WALSH, CCIM

303 444-5040 | todd@boomboulder.com

LAURA MUNCH

719 568-4016 | laura@boomboulder.com

#### **Third Floor**

#### \$50/SF NNN Top Floor with Deck



### **Second Floor**

#### \$30-40/SF NNN based on layout



#### **First Floor**

#### \$30-40/SF NNN based on layout



# LEASABLE AREAS

Third Level 3,743 SF

Second Level 6,522 SF

Main Level 6,476 SF

Total 16,741 SF

# GREAT LAYOUTS FOR

Office Retail Coffee Shop Deli



REFERENCE IMAGES BUILDING INTERIORS





REFERENCE IMAGES EXTERIOR DECKS



OPERABLE GLASS DOORS ON TO PATIO —



# Fully Renovated Historical Building 1911 11th Street | Boulder, CO 80302





**TODD WALSH, CCIM** 

303 444-5040 | todd@boomboulder.com

LAURA MUNCH

719 568-4016 | laura@boomboulder.com