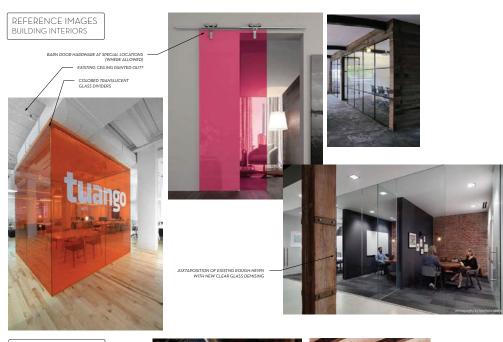

# GREAT LAYOUTS FOR

Office Retail Coffee Shop Deli

REFERENCE IMAGES BUILDING INTERIORS

REFERENCE IMAGES EXTERIOR DECKS

OPERABLE GLASS DOORS ON TO PATIO —