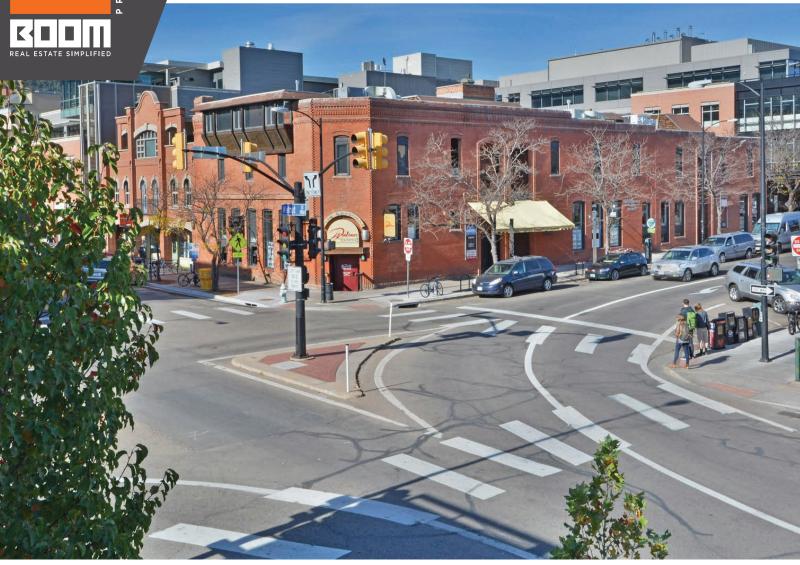

# **Fully Renovated Historical Building**

1911 11th Street | Boulder, CO 80302

# **BUILDING HIGHLIGHTS**

- REMODEL starts November 2017! Get space while still available!
- Historical renovation in heart of downtown Boulder
- Full-floor penthouse with deck and Flatiron views
- Customized floor plates
- High-end modern finishes
- Unit Sizes: Various floor plans available
- Rate \$30-\$50/SF NNN based on floor/layout