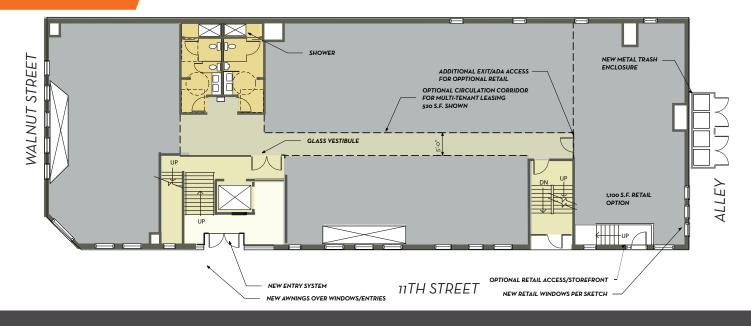

# **Fully Renovated Historical Building**

1911 11th Street | Boulder, CO 80302



# **BUILDING HIGHLIGHTS**

- REMODEL starts November 2017! Get space while still available!
- Historical renovation in heart of downtown Boulder
- Full-floor penthouse with deck and Flatiron views
- Customized floor plates
- High-end modern finishes
- Unit Sizes: Various floor plans available
- Rate \$30-\$50/SF NNN based on floor/layout

Coming Summer 2018!



TODD WALSH, CCIM

303 444-5040 | todd@boomboulder.com

LAURA MUNCH

719 568-4016 | laura@boomboulder.com

#### **Third Floor**

#### \$50/SF NNN Top Floor with Deck



### **Second Floor**

#### \$30-40/SF NNN based on layout



#### **First Floor**

#### \$30-40/SF NNN based on layout



# LEASABLE AREAS

Third Level 3,743 SF

Second Level 6,522 SF

Main Level 6,476 SF

Total 16,741 SF

# GREAT LAYOUTS FOR

Office Retail Coffee Shop Deli



REFERENCE IMAGES BUILDING INTERIORS





REFERENCE IMAGES EXTERIOR DECKS



OPERABLE GLASS DOORS ON TO PATIO —



# Fully Renovated Historical Building 1911 11th Street | Boulder, CO 80302





**TODD WALSH, CCIM** 

303 444-5040 | todd@boomboulder.com

LAURA MUNCH

719 568-4016 | laura@boomboulder.com