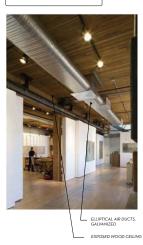

# GREAT LAYOUTS FOR

Office Retail Coffee Shop Deli

REFERENCE IMAGES BUILDING INTERIORS

REFERENCE IMAGES EXTERIOR DECKS

OPERABLE GLASS DOORS ON TO PATIO —