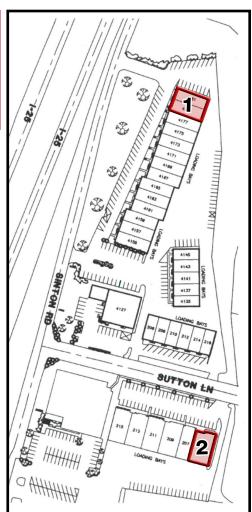

### **Building**

4137-4141 Sinton Rd 205-216 Sutton Lane

### **Available Space**

4179 Sinton Rd (4,636 SF) 205 Sutton Ln (3,911 SF)

# **Available Space**

\*All square footage is subject to final measurement.

| No. 1 — 4179 Sinton Rd |                                                                     |
|------------------------|---------------------------------------------------------------------|
| Available Space:       | 4,636 SF                                                            |
| Current Buildout:      | 50% Office, 50% Warehouse, two (2) restrooms, break area, dock door |
| No. 2—205 Sutton Ln    |                                                                     |
| N                      | lo. 2—205 Sutton Ln                                                 |
| Available Space:       | o. 2—205 Sutton Ln<br>3,911 SF                                      |