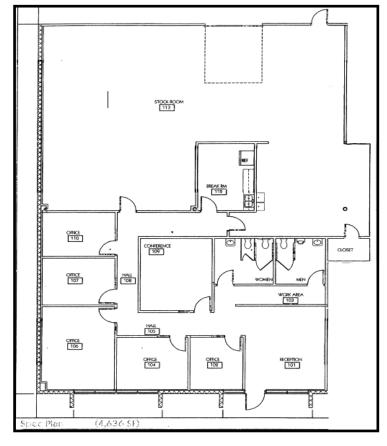

### **Available Space**

4179 Sinton Rd (4,636 SF) 205 Sutton Ln (3,911 SF)

# **Available Space**

\*All square footage is subject to final measurement.

| No. 1 — 4179 Sinton Rd |                                                                     |
|------------------------|---------------------------------------------------------------------|
| Available Space:       | 4,636 SF                                                            |
| Current Buildout:      | 50% Office, 50% Warehouse, two (2) restrooms, break area, dock door |
| No. 2—205 Sutton Ln    |                                                                     |
| N                      | lo. 2—205 Sutton Ln                                                 |
| Available Space:       | o. 2—205 Sutton Ln<br>3,911 SF                                      |

# 4179 Sinton Rd (4,636 SF)