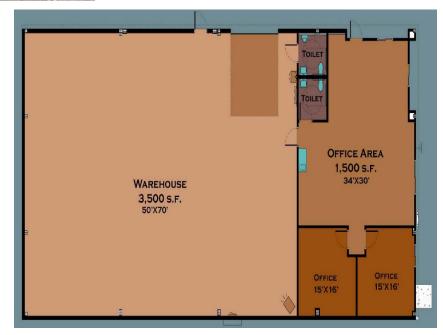

Each building includes two (2) 12' overhead doors, 1,500 SF of finished office & 3,500 SF of open warehouse for a total of 5,000 SF