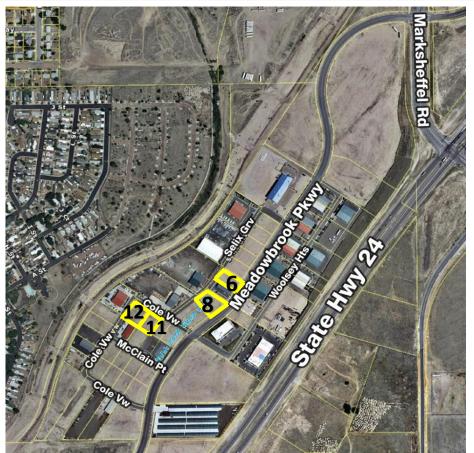

# Only One Building Left!

| Lot<br>No. | Address          | Building<br>Size (SF) | Land Area<br>(SF) | Price     |
|------------|------------------|-----------------------|-------------------|-----------|
| 12         | 7190 Cole View   | 5,000                 | 17,094            | UC        |
| 8          | 1415 Selix Grove | 5,000                 | 20,253            | \$660,000 |
| 6          | 1435 Selix Grove | 5,000                 | 17,602            | Sold      |
| 11         | 7176 Cole View   | 5,000                 | 17,096            | Sold      |