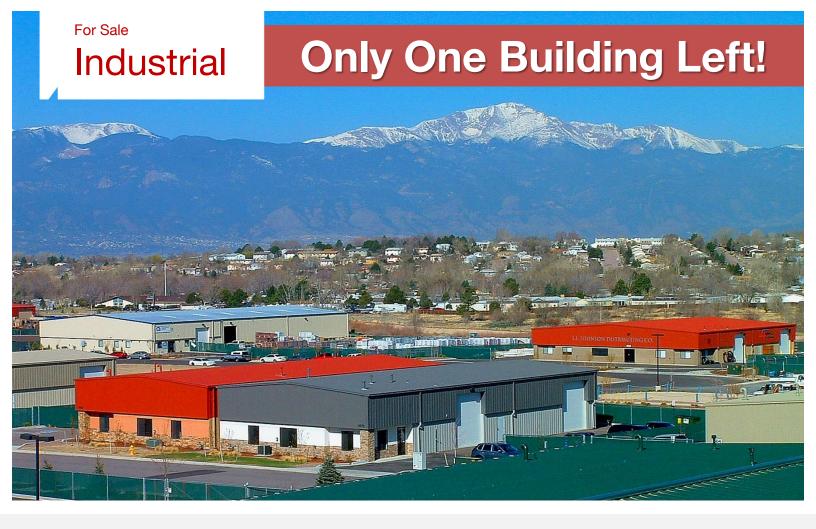

# Only One Building Left!

| Lot<br>No. | Address          | Building<br>Size (SF) | Land Area<br>(SF) | Price     |
|------------|------------------|-----------------------|-------------------|-----------|
| 12         | 7190 Cole View   | 5,000                 | 17,094            | UC        |
| 8          | 1415 Selix Grove | 5,000                 | 20,253            | \$660,000 |
| 6          | 1435 Selix Grove | 5,000                 | 17,602            | Sold      |
| 11         | 7176 Cole View   | 5,000                 | 17,096            | Sold      |