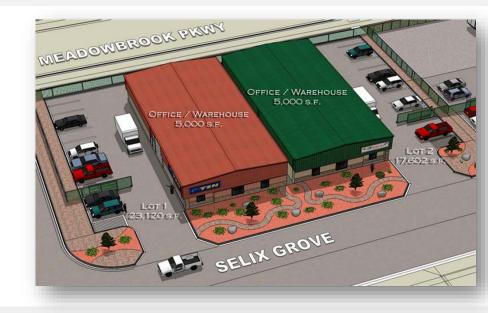

Each building includes two (2) 12' overhead doors, 1,500 SF of finished office & 3,500 SF of open warehouse for a total of 5,000 SF