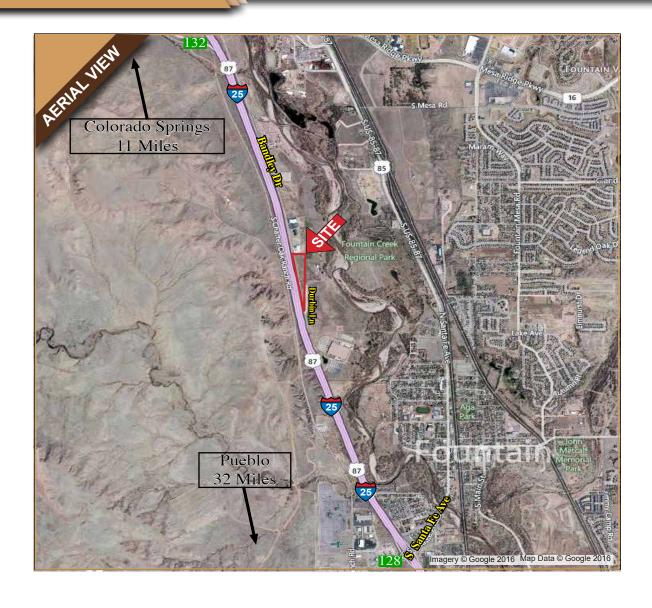

#### Other:

- All utilities are adjacent to the property
- 11 miles south of Colorado Springs
- 32 miles north of Pueblo

| J | o | hn | R | od | a        | eı | 'S |
|---|---|----|---|----|----------|----|----|
| • | • |    |   | -  | <b>P</b> | •  | •  |