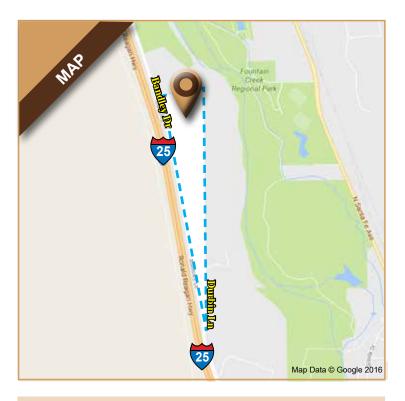

#### Location:

9539 Bandley Drive, 9559 Bandley Drive & 36-15-66, Fountain, CO 80817

#### Other:

- All utilities are adjacent to the property
- 11 miles south of Colorado Springs
- 32 miles north of Pueblo

| J | o | hn | R | od | a        | eı | 'S |
|---|---|----|---|----|----------|----|----|
| • | • |    |   | -  | <b>P</b> | •  | •  |