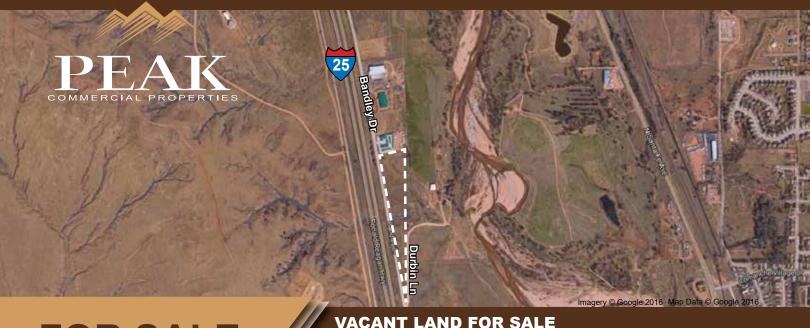

## **FOR SALE**

VACANT LAND FOR SALE 9539 Bandley Drive, 9559 Bandley Drive & 36-15-66 Fountain, CO, 80817

#### Other:

- All utilities are adjacent to the property
- 11 miles south of Colorado Springs
- 32 miles north of Pueblo

| J | o | hn | R | od | a        | eı | 'S |
|---|---|----|---|----|----------|----|----|
| • | • |    |   | -  | <b>P</b> | •  | •  |