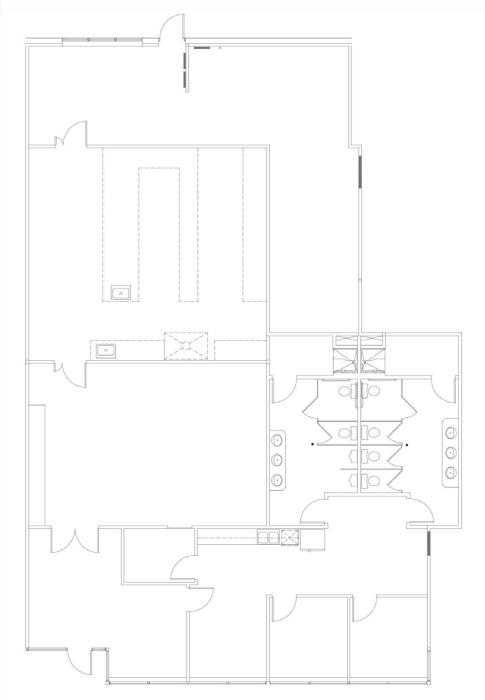

## One Prospect

1613 PROSPECT PARK WAY: SUITE 105: FORT COLLINS, CO 80525

- 3,786 Square Feet
- \$13.00 NNN
- Available immediately
- Estimated 2017 NNN's \$6.83 / SF (includes utilities)

The information contained herein has been obtained through sources deemed reliable but cannot be guaranteed as to its accuracy. WWR Real Estate Services, LLC does not warrant or represent that this information is current, complete and accurate. All information is subject to change on a regular basis, without notice.