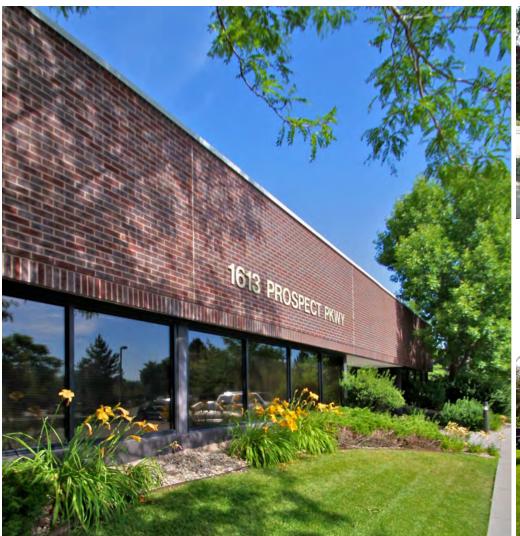

## ONE PROSPECT

1613 PROSPECT PARK WAY: SUITE 105: FORT COLLINS, CO 80525

## One Prospect

1613 PROSPECT PARK WAY: SUITE 105: FORT COLLINS, CO 80525

- 3,786 Square Feet
- \$13.00 NNN
- Available immediately
- Estimated 2017 NNN's \$6.83 / SF (includes utilities)

The information contained herein has been obtained through sources deemed reliable but cannot be guaranteed as to its accuracy. WWR Real Estate Services, LLC does not warrant or represent that this information is current, complete and accurate. All information is subject to change on a regular basis, without notice.