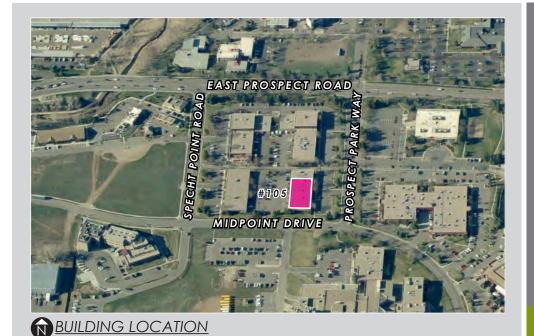

## ONE PROSPECT

1613 PROSPECT PARK WAY: SUITE 105: FORT COLLINS, CO 80525

## One Prospect

1613 PROSPECT PARK WAY: SUITE 105: FORT COLLINS, CO 80525

- 3,786 Square Feet
- \$13.00 NNN
- Available immediately
- Estimated 2017 NNN's \$6.83 / SF (includes utilities)

The information contained herein has been obtained through sources deemed reliable but cannot be guaranteed as to its accuracy. WWR Real Estate Services, LLC does not warrant or represent that this information is current, complete and accurate. All information is subject to change on a regular basis, without notice.