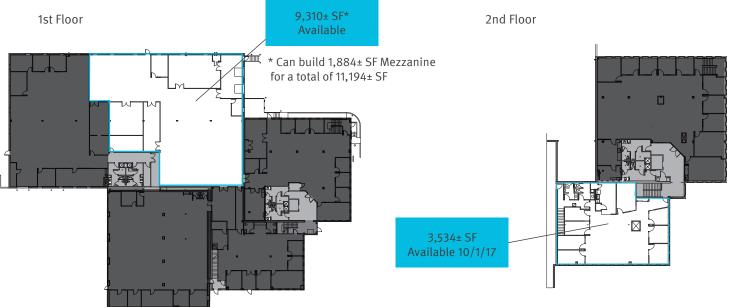

## Office/Flex/R&D Space For Lease

3,534± SF Available on the 2nd Floor at \$18.50/RSF, NNN 9,310±\* SF Available on the 1st Floor at \$22.00/RSF, NNN

\*Can build 1,884± SF Mezzanine for a total of 11,194± SF on the 1st Floor

#### FLOORPLANS:

For more information:

**Newmark Knight Frank** 

Scott Garel 303.260.4331 sgarel@ngkf.com

Jared Leabch 303.260.4330 jleabch@ngkf.com

Dean Callan & Company, Inc. 303.449.1420

Becky Callan Gamble 303.449.1420 x12 bgamble@deancallan.com