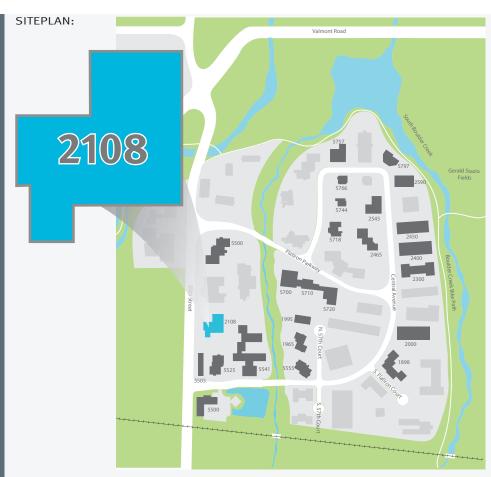

### **Property Highlights**

- Excellent access from US Hwy 36 and Hwy 119
- Boulder is a highly desired location with a diverse mix of national, regional and local companies
- Plenty of outdoor space including parks and trails within walking distance of Flatiron Park