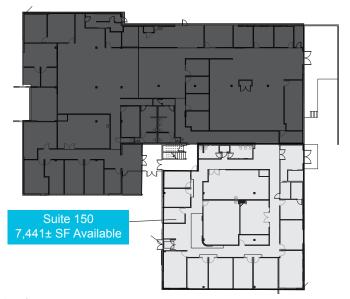

### 2545 Central Avenue Boulder, Colorado

Office/Flex/R&D/Lab Use Space For Lease 7,441± to 15,009± SF Available \$18.00-\$18.50/RSF, NNN

FLOORPLAN:

Suite 220
7,568± SF Available
Second Floor

First Floor

For more information: