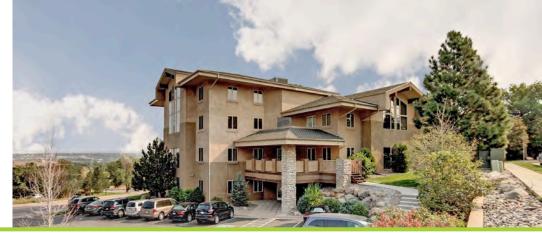

# Multi Tenant Office/Medical Investment

😤 830 Tenderfoot Hill Road | Colorado Springs, Colorado 80906

|         | Sale Price | \$3,700,000 |
|---------|------------|-------------|
| 4       | CAP Rate   | 7.47%       |
| ALL ALL | NOI        | \$276,208   |

## Multi Tenant Office/Medical Investment

This high profile building has good signage and excellent visibility from Tenderfoot Hill Road. The building is divided into 9 condominium units, 8 of which are being offered as a part of this sale. These eight condos are currently occupied and boast an annual net operating income of \$276,208.

- Attractive physical asset in excellent condition
- Nicely decorated common areas
- Vaulted ceilings make offices feel extra spacious
- 3rd floor suite provides panoramic views of downtown Colorado Springs
- Ample parking (3.29/1,000 SF)
- Well kept area with tree lined streets and panoramic views of both the mountains and Downtown Colorado Springs
- Close to shopping and restaurants, hospitals and other medical providers
- Well maintained, professional landscaping