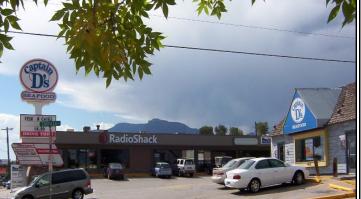

#### Highlights:

Join Taco Express and Inertia Coffee at this great location.

 Near many national retailers including Super Wal-Mart, Office Depot, Hobby Lobby, and McDonald's.

 New 8th St. and Cimarron intersection is finished with efficient and high traffic flow