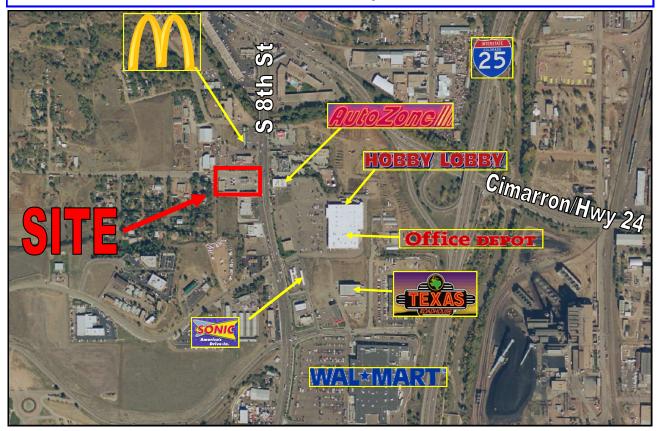

### **Aerial Map**

#### Highlights:

Join Taco Express and Inertia Coffee at this great location.

 Near many national retailers including Super Wal-Mart, Office Depot, Hobby Lobby, and McDonald's.

 New 8th St. and Cimarron intersection is finished with efficient and high traffic flow