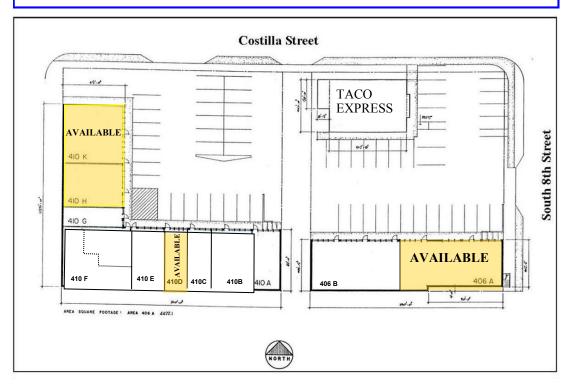

### Site Plan

\$3.00/sf NNN

**Availability:** 

End Cap Unit 406A 2,350 sq.ft Retail Unit 410K 2,932 sq.ft. Retail Unit 410 680 sq.ft.

Population:

one mile 7,822 three miles 76,944 five miles 188,124