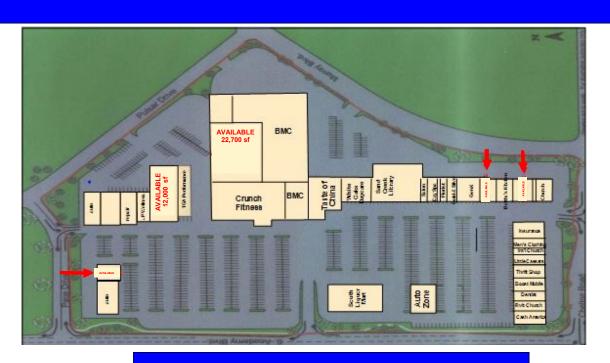

## Bally Plaza Site Plan

SPACE OVERHEAD

**AVAILABLE:** 29,000 sq ft—divisible **DOORS:** 6 drive in

**CEILING** 

**HEIGHT:** 26 to 28 feet clear height **DIMENSIONS**: 285 ft deep x 120 ft wide

LEASE COLUMN 60 ft side-to-side

**RATE**: \$7.00/sq ft gross **SPACING**: 34 ft front-to-back