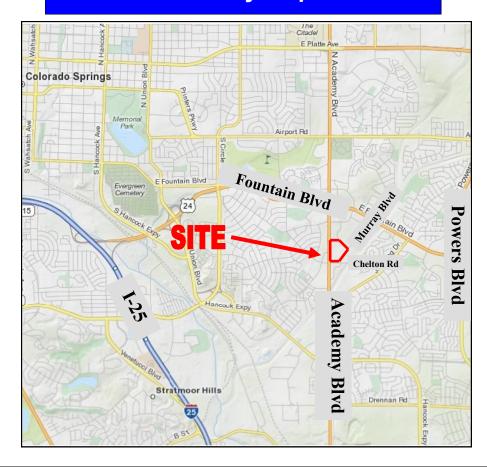

## **Vicinity Map**

## Warehouse Space For Lease—29,000 sq ft

www.frontrangecommercial.com

Bally Plaza Colorado Springs, Colorado

LOCATION: 1701-1899 South Academy Blvd

NE corner of Chelton Road and South Academy Blvd

 Easy access to I-25 and Powers Blvd via Fountain Blvd / Martin Luther King Jr Bypass