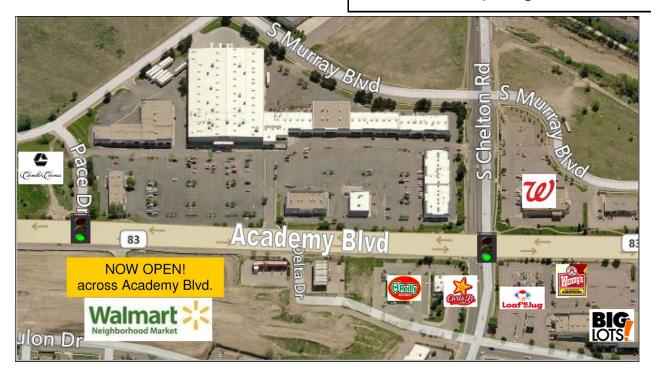

## Warehouse Space For Lease—29,000 sq ft

www.frontrangecommercial.com

Bally Plaza Colorado Springs, Colorado

LOCATION: 1701-1899 South Academy Blvd

NE corner of Chelton Road and South Academy Blvd

 Easy access to I-25 and Powers Blvd via Fountain Blvd / Martin Luther King Jr Bypass