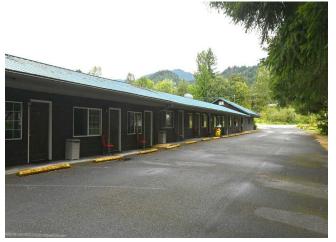

## Cascade Mountain Lodge 44618 & 44628 State Route 20, Concrete, WA 98237

JR Poulsen Better Properties Commercial 7105 27th St W, Tacoma, WA 98466 jrp@bprecommercial.com (253) 380-5533

| Price:            | \$1,000,000   |
|-------------------|---------------|
| Property Type:    | Hospitality   |
| Property Subtype: | Motel         |
| Building Class:   | С             |
| Sale Type:        | Investment    |
| Lot Size:         | 2.65 AC       |
| Building Size:    | 8,412 SF      |
| No. Rooms:        | 14            |
| No. Stories:      | 1             |
| Year Built:       | 1965          |
| Parking Ratio:    | 4.76/1,000 SF |
| Corridor:         | Exterior      |
| APN / Parcel ID:  | P43590        |
|                   |               |

## **Cascade Mountain Lodge**

\$1,000,000

Gem of a property on busy SR-20, includes motel and restaurant/bar offering charming 14 keys plus manager suites and 100+ restaurant seats providing lodging to both business and leisure travelers. Numerous destination sites nearby including Mount Baker is only 20 minutes away....

- 14 room plus manager suites
- 100+ restaurant seats
- Located close to Mount Baker