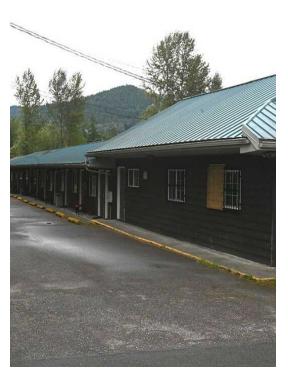

## Cascade Mountain Lodge 44618 & 44628 State Route 20, Concrete, WA 98237

JR Poulsen Better Properties Commercial 7105 27th St W, Tacoma, WA 98466 jrp@bprecommercial.com (253) 380-5533

| Price:            | \$1,000,000   |
|-------------------|---------------|
| Property Type:    | Hospitality   |
| Property Subtype: | Motel         |
| Building Class:   | С             |
| Sale Type:        | Investment    |
| Lot Size:         | 2.65 AC       |
| Building Size:    | 8,412 SF      |
| No. Rooms:        | 14            |
| No. Stories:      | 1             |
| Year Built:       | 1965          |
| Parking Ratio:    | 4.76/1,000 SF |
| Corridor:         | Exterior      |
| APN / Parcel ID:  | P43590        |
|                   |               |

## **Cascade Mountain Lodge**

\$1,000,000

Gem of a property on busy SR-20, includes motel and restaurant/bar offering charming 14 keys plus manager suites and 100+ restaurant seats providing lodging to both business and leisure travelers. Numerous destination sites nearby including Mount Baker is only 20 minutes away....

- 14 room plus manager suites
- 100+ restaurant seats
- Located close to Mount Baker