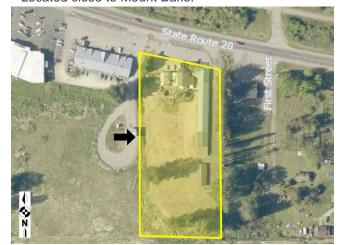

## Cascade Mountain Lodge 44618 & 44628 State Route 20, Concrete, WA 98237

JR Poulsen Better Properties Commercial 7105 27th St W, Tacoma, WA 98466 jrp@bprecommercial.com (253) 380-5533

| Price:            | \$1,000,000   |
|-------------------|---------------|
| Property Type:    | Hospitality   |
| Property Subtype: | Motel         |
| Building Class:   | С             |
| Sale Type:        | Investment    |
| Lot Size:         | 2.65 AC       |
| Building Size:    | 8,412 SF      |
| No. Rooms:        | 14            |
| No. Stories:      | 1             |
| Year Built:       | 1965          |
| Parking Ratio:    | 4.76/1,000 SF |
| Corridor:         | Exterior      |
| APN / Parcel ID:  | P43590        |
|                   |               |

## **Cascade Mountain Lodge**

\$1,000,000

Gem of a property on busy SR-20, includes motel and restaurant/bar offering charming 14 keys plus manager suites and 100+ restaurant seats providing lodging to both business and leisure travelers. Numerous destination sites nearby including Mount Baker is only 20 minutes away....