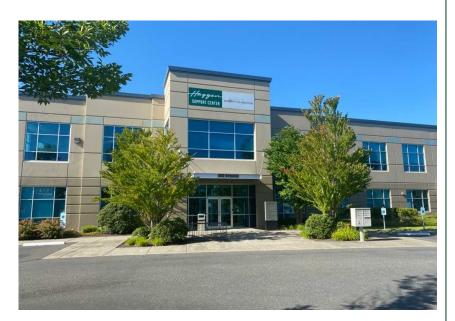

## **FOR LEASE** Comcast Professional Building

## 400 Sequoia Drive

Bellingham, WA



### Suite 201

6,522 SF, divisible to 1,000 SF  $\,$ 

\$15/sf/yr + NNN

Flexible floor plan configurations

Ample Parking

Elevator served



Hannah Cano 360-610-4335 hannah@saratogacom.com





# For Lease

### 400 Sequoia Drive

#### **PROPERTY FACT SHEET**

| Address:          | 400 Sequoia Drive Suite 201 |
|-------------------|-----------------------------|
| Site:             | 6.2 acres                   |
| Zoning:           | Commercial Industrial       |
| Building:         | Concrete Tilt               |
| Year Built:       | 2000                        |
| Building Size:    | 57,476 SF                   |
| Elevator:         | Yes                         |
| Parking:          | Ample                       |
| NNN:              | \$6.23/sf/yr                |
| Sprinkler Syst