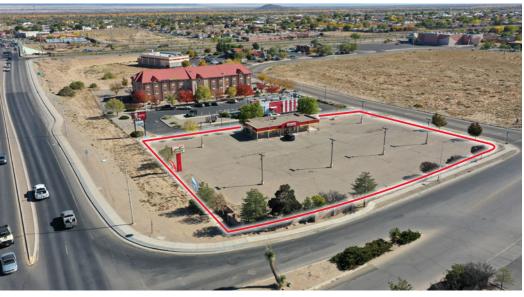

# Main St. Pad Site Available

PRIME ±1.16 ACRE GROUND LEASE IN GROWING LOS LUNAS

2270 Sun Ranch Village Loop | Los Lunas, NM 87031

**PHOTOS** 