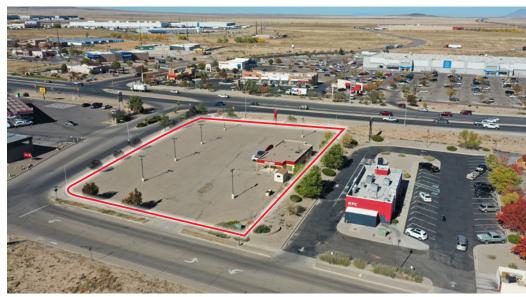

# Main St. Pad Site Available

PRIME ±1.16 ACRE GROUND LEASE IN GROWING LOS LUNAS

2270 Sun Ranch Village Loop | Los Lunas, NM 87031

**PHOTOS** 