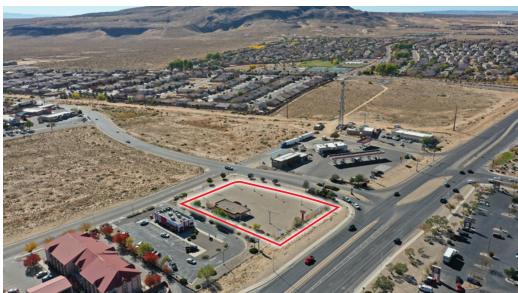

# For Lease

# Main St. Pad Site Available

PRIME ±1.16 ACRE GROUND LEASE IN GROWING LOS LUNAS

2270 Sun Ranch Village Loop | Los Lunas, NM 87031

**PHOTOS** 