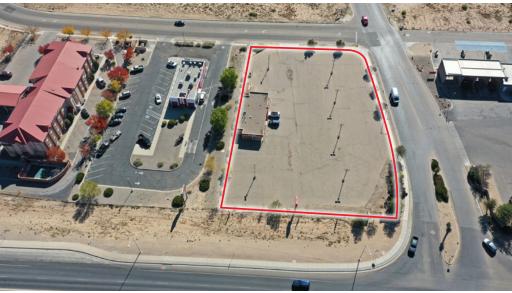

# For Lease

# Main St. Pad Site Available

PRIME ±1.16 ACRE GROUND LEASE IN GROWING LOS LUNAS

2270 Sun Ranch Village Loop | Los Lunas, NM 87031

**PHOTOS** 