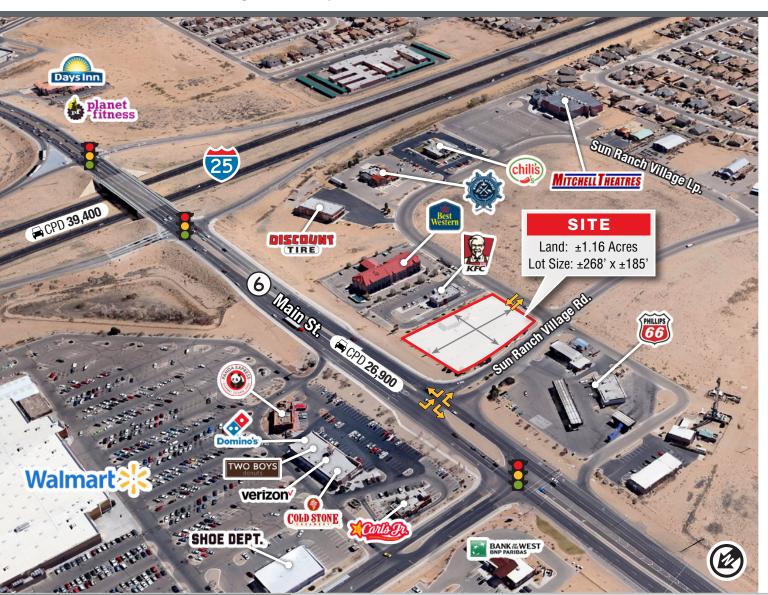

# Main St. Pad Site Available

PRIME ±1.16 ACRE GROUND LEASE IN GROWING LOS LUNAS

2270 Sun Ranch Village Loop | Los Lunas, NM 87031

SEQ Sun Ranch Village Loop & NM Hwy. 6

±1.16 Acres Available

See Advisors For Lease Rate

#### ZONING

C-1, Los Lunas

#### PROPERTY HIGHLIGHTS

- Full-circulation access
- Prime visibility along growing retail trade area
- Established and growing housing population
- Prominent monument signage along Main St. (Hwy. 6)
- Tenant in place until March 2023 (See advisor for details)

#### **CO-TENANCY WITH:**

got space