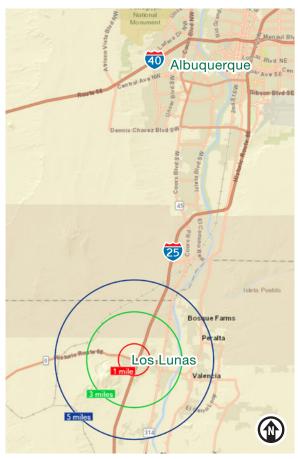

### LOCATION

| Demographics |                       | 1 mile   | 3 mile   | 5 mile   |
|--------------|-----------------------|----------|----------|----------|
| 8            | Total<br>Population   | 7,190    | 18,795   | 34,029   |
| (3)          | Average<br>HH Income  | \$90,525 | \$82,981 | \$79,169 |
|              | Daytime<br>Employment | 1,748    | 6,101    | 8,590    |

2021 Forecasted by Esri

505 998 1648

## TRADE AREA ANALYSIS