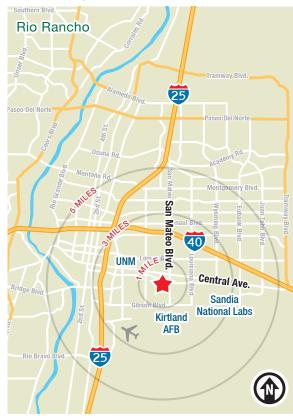

LOCATION

2021 Forecasted by Esri

6801 Jefferson St. NE | Suite 200 | Albuquerque, NM 87109 505 878 0001 sunvista.com

The information contained is believed reliable. While we do not doubt the accuracy, we have not verified it and make no guarantee, warranty or representation about it. It is your responsibility to independently confirm its accuracy and completeness. Any projection, opinion, assumption or estimated uses are for example only and do not represent the current or future performance of the property. The value of this transaction to you depends on many factors which should be evaluated by your tax, financial, and legal counsel. You and your counsel should conduct a careful independent investigation of the property to determine that it is suitable to your needs.

# Turn-Key Print Shop

OFFICE/RETAIL OPPORTUNITY ON THE FRINGE OF NOB HILL

335 Jefferson St. SE Albuquerque, NM 87108 LOCATION

Jefferson St. NE | Suite 200 | Albuquerque, NM 87109 505 878 0001 sunvista.com