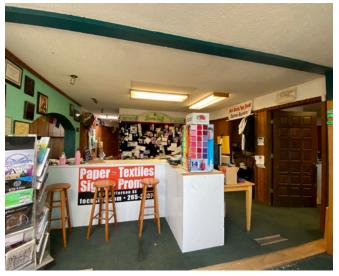

# Turn-Key Print Shop

OFFICE/RETAIL OPPORTUNITY ON THE FRINGE OF NOB HILL

335 Jefferson St. SE | Albuquerque, NM 87108

**PHOTOS** 

6801 Jefferson St. NE | Suite 200 | Albuquerque, NM 87109 505 878 0001 sunvista.com

#### **PHOTOS**

6801 Jefferson St. NE | Suite 200 | Albuquerque, NM 87109 505 878 0001 sunvista.com

John Algermissen johna@sunvista.com 505 998 5734

FOR MORE INFORMATION: