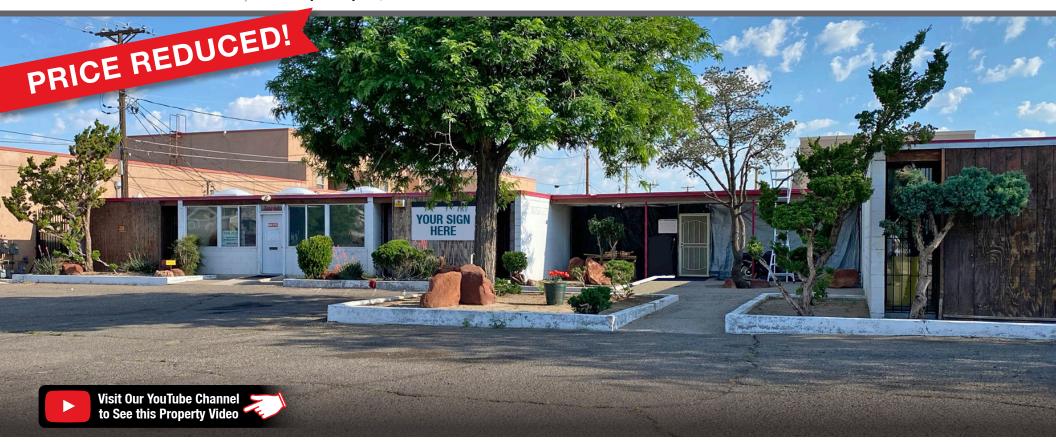

# Turn-Key Print Shop

OFFICE/RETAIL OPPORTUNITY ON THE FRINGE OF NOB HILL

335 Jefferson St. SE | Albuquerque, NM 87108

NWQ San Mateo Blvd. & Zuni Rd. SE

**SALE PRICE** \$600,000 \$579,000 (\$91.32/SF)

Building: ±6,340 SF
Land: ±0.39 Acres
IDO ZONING MX-T

#### PROPERTY HIGHLIGHTS

- Office/Retail opportunity
- Surrounded by houses and other services
- Potential for one suite or three separate suites
- Ample parking

- Equipment can be purchased separately
- 2 miles from Kirtland Air Force Base, Sandia National Labs, and the University of New Mexico
- Recently replaced roof and HVAC units

# Turn-Key Print Shop

OFFICE/RETAIL OPPORTUNITY ON THE FRINGE OF NOB HILL

335 Jefferson St. SE Albuquerque, NM 87108