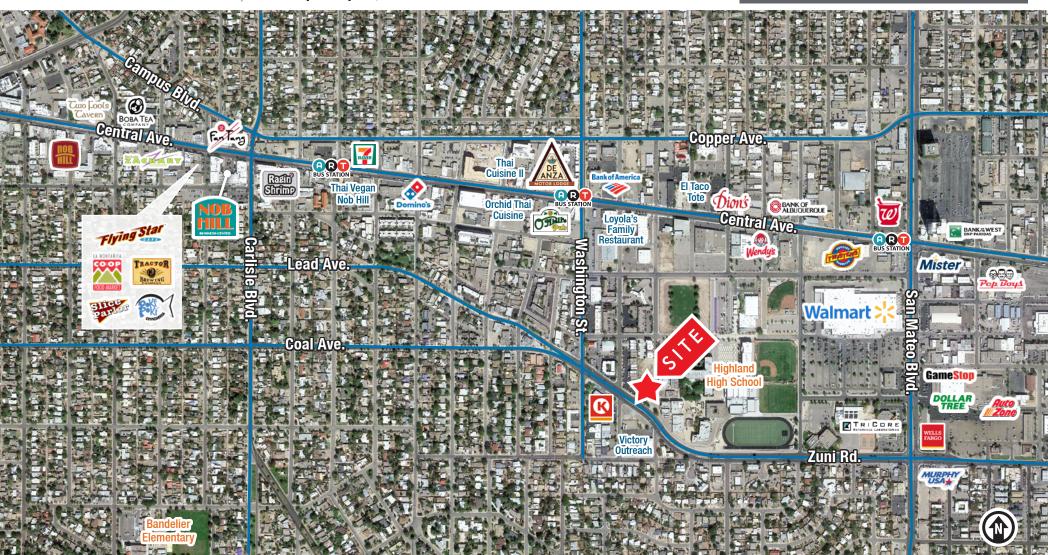

# SITE • Building: ±6,340 SF • Land: ±0.39 Acres Zuni Rd. ACPD 15,700 **Victory Outreach**

| Demographics          | 1 mile   | 3 mile   | 5 mile   |
|-----------------------|----------|----------|----------|
| Total Population      | 16,361   | 107,119  | 236,250  |
| Average<br>HH Income  | \$66,191 | \$57,771 | \$60,532 |
| Daytime<br>Employment | 8,198    | 102,353  | 207,647  |

LOCATION

2021 Forecasted by Esri

6801 Jefferson St. NE | Suite 200 | Albuquerque, NM 87109 505 878 0001 sunvista.com

The information contained is believed reliable. While we do not doubt the accuracy, we have not verified it and make no guarantee, warranty or representation about it. It is your responsibility to independently confirm its accuracy and completeness. Any projection, opinion, assumption or estimated uses are for example only and do not represent the current or future performance of the property. The value of this transaction to you depends on many factors which should be evaluated by your tax, financial, and legal counsel. You and your counsel should conduct a careful independent investigation of the property to determine that it is suitable to your needs.