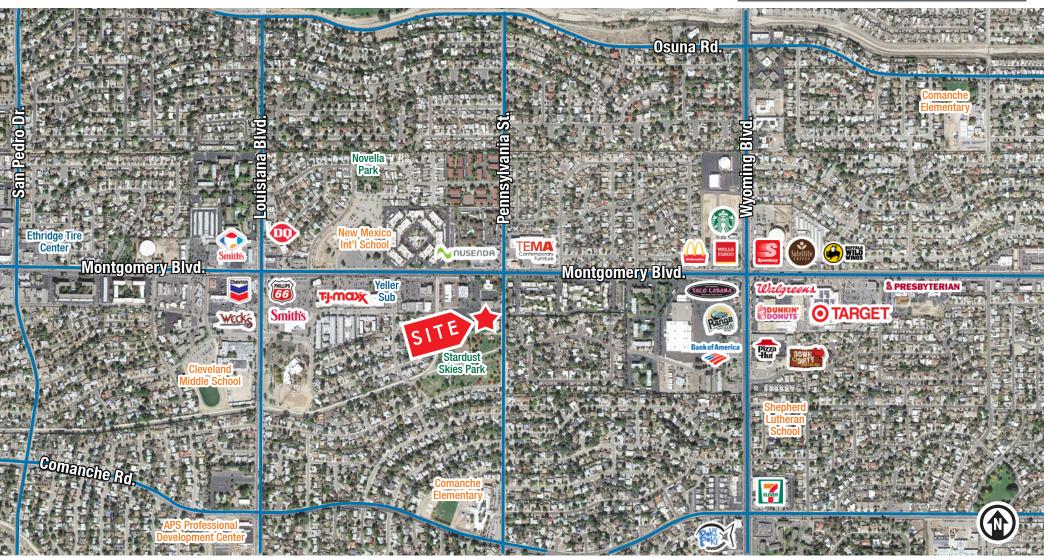

# Stardust Skies Park Montgomery Blvd. NUSENDA

## NE Heights Medical/Dental Office

PENN-MONT PROFESSIONAL PLAZA

7520 Montgomery Blvd. NE

Suite D-4 | Albuquerque, NM 87110

LOCATION

Jefferson St. NE | Suite 200 | Albuquerque, NM 87109 505 878 0001 sunvista.com