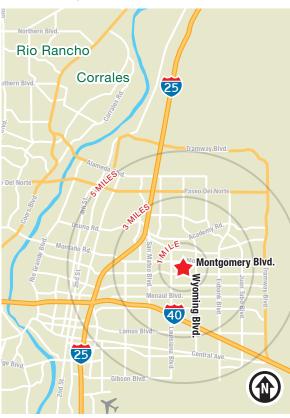

#### LOCATION

| Demographics          | 1 mile   | 3 mile   | 5 mile   |
|-----------------------|----------|----------|----------|
| Total Population      | 14,824   | 134,554  | 302,625  |
| Average<br>HH Income  | \$81,338 | \$74,394 | \$80,174 |
| Daytime<br>Employment | 4,735    | 84,444   | 205,036  |

2021 Forecasted by Esri

6801 Jefferson St. NE | Suite 200 | Albuquerque, NM 87109 505 878 0001 sunvista.com

The information contained is believed reliable. While we do not doubt the accuracy, we have not verified it and make no guarantee, warranty or representation about it. It is your responsibility to independently confirm its accuracy and completeness. Any projection, opinion, assumption or estimated uses are for example only and do not represent the current or future performance of the property. The value of this transaction to you depends on many factors which should be evaluated by your tax, financial, and legal counsel. You and your counsel should conduct a careful independent investigation of the property to determine that it is suitable to your needs.

## NE Heights Medical/Dental Office

PENN-MONT PROFESSIONAL PLAZA

7520 Montgomery Blvd. NE

Suite D-4 | Albuquerque, NM 87110

LOCATION

Jefferson St. NE | Suite 200 | Albuquerque, NM 87109 505 878 0001 sunvista.com