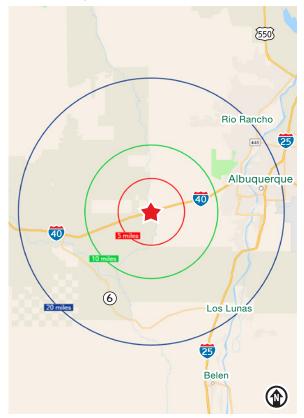

### LOCATION

| Demographics |                       | 5 mile   | 10 mile  | 20 mile  |
|--------------|-----------------------|----------|----------|----------|
| 8            | Total<br>Population   | 3,149    | 5,520    | 414,242  |
| (3)          | Average<br>HH Income  | \$83,715 | \$64,571 | \$74,632 |
|              | Daytime<br>Employment | 1,304    | 1,732    | 188,150  |

2021 Forecasted by Esri

6801 Jefferson St. NE | Suite 200 | Albuquerque, NM 87109 505 878 0001 sunvista.com

The information contained is believed reliable. While we do not doubt the accuracy, we have not verified it and make no guarantee, warranty or representation about it. It is your responsibility to independently confirm its accuracy and completeness. Any projection, opinion, assumption or estimated uses are for example only and do not represent the current or future performance of the property. The value of this transaction to you depends on many factors which should be evaluated by your tax, financial, and legal counsel. You and your counsel should conduct a careful independent investigation of the property to determine that it is suitable to your needs.