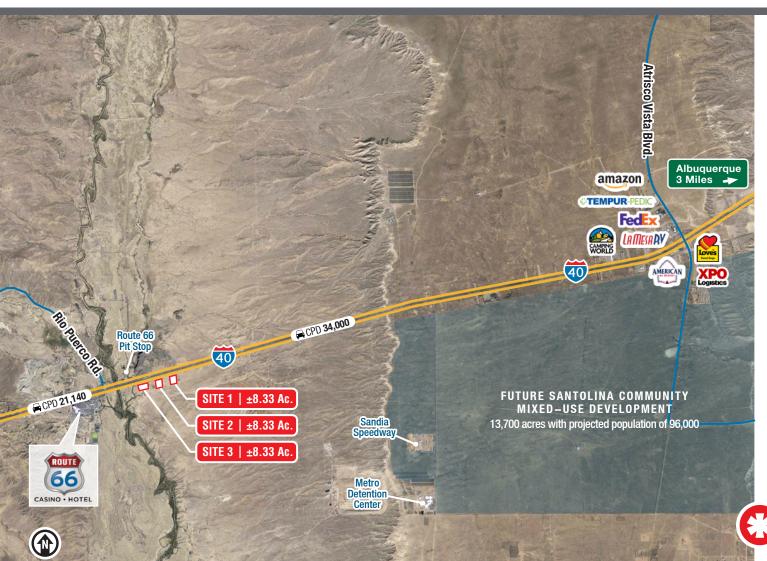

# \*25 Acres with I-40 Frontage

SOUTH SIDE OF I-40 AT THE RIO PUERCO

SEQ I-40 & Rio Puerco Rd. | Albuquerque, NM 87121

#### **AVAILABLE**

- 3 Lots: +8.33 Acres Each
- ±25 Acres Total

#### PROPERTY HIGHLIGHTS

- Exceptional I-40 visibility on small parcels at the western entrance to the Albuquerque metro area
- Great site for RV park, motel or other opportunities requiring interstate visibility once paved access is created to the site
- Immediately east of Route 66 Casino and the Rio Puerco

# CPD 34,000 Route 66 Pit Stop ±8.33 Ac. ±8.33 Ac. CPD 21,140 SITE 3 ±8.33 Ac. Travel Center