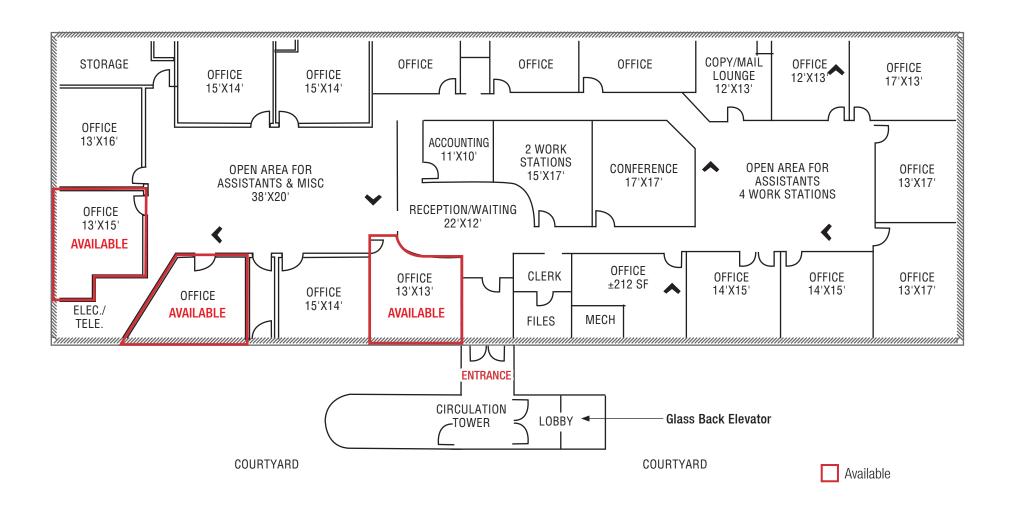

## Downtown Office Suites Available

BEAUTIFUL COURTYARD SETTING

300 Central Ave. SW | Albuquerque, NM 87102

FLOOR PLAN

FOR MORE INFORMATION: