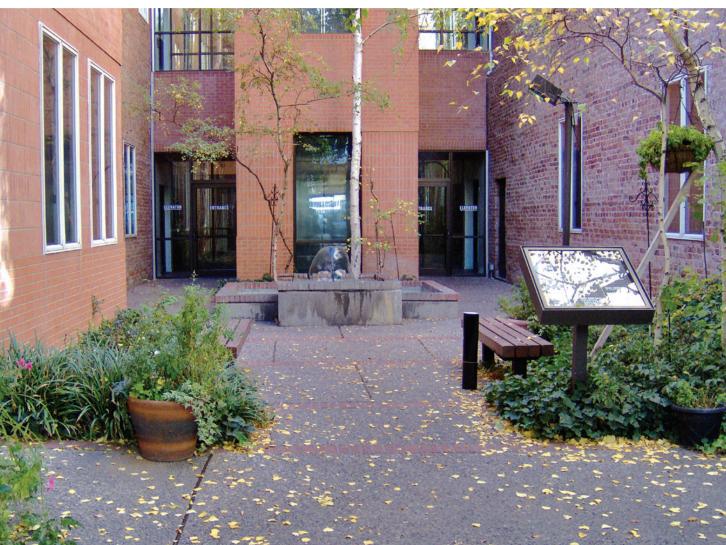

#### PROPERTY HIGHLIGHTS

- Beautiful courtyard setting that's open to the outdoors with waterfall, greenery and benches
- Keypad secure entry from Central Ave.
- Ideally-suited for attorneys, CPA's, architects, engineers and solopreneurs
- Walking distance to the courthouses
- Convenient sign-up capability for shared conference rooms
- Close to restaurants, coffee shops and other downtown amenities