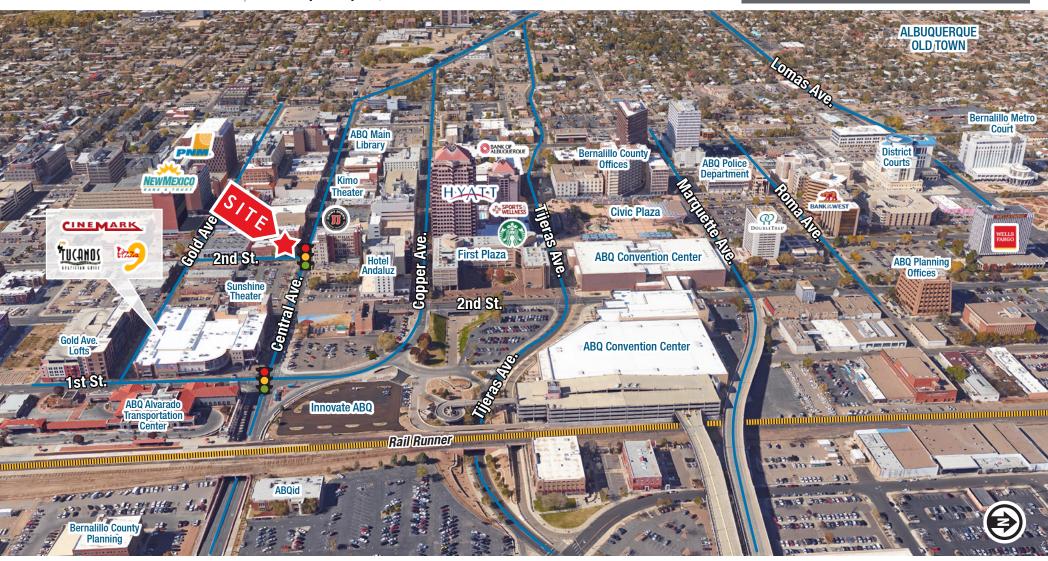

## Downtown Office Suites Available

BEAUTIFUL COURTYARD SETTING

300 Central Ave. SW Albuquerque, NM 87102 SWC 3rd St. & Central Ave. SW

#### PROPERTY HIGHLIGHTS

- Beautiful courtyard setting that's open to the outdoors with waterfall, greenery and benches
- Keypad secure entry from Central Ave.
- Ideally-suited for attorneys, CPA's, architects, engineers and solopreneurs
- Walking distance to the courthouses
- Convenient sign-up capability for shared conference rooms
- Close to restaurants, coffee shops and other downtown amenities