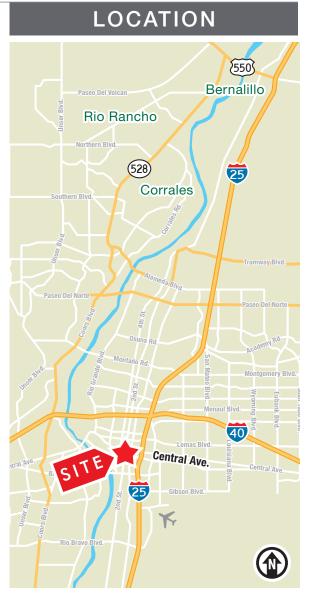

# Downtown Office Suites Available

BEAUTIFUL COURTYARD SETTING

300 Central Ave. SW | Albuquerque, NM 87102

LOCATION

6801 Jefferson St. NE | Suite 200 | Albuquerque, NM 87109 505 878 0001 sunvista.com

The information contained is believed reliable. While we do not doubt the accuracy, we have not verified it and make no guarantee, warranty or representation about it. It is your responsibility to independently confirm its accuracy and completeness. Any projection, opinion, assumption or estimated uses are for example only and do not represent the current or future performance of the property. The value of this transaction to you depends on many factors which should be evaluated by your tax, financial, and legal counsel. You and your counsel should conduct a careful independent investigation of the property to determine that it is suitable to your needs.