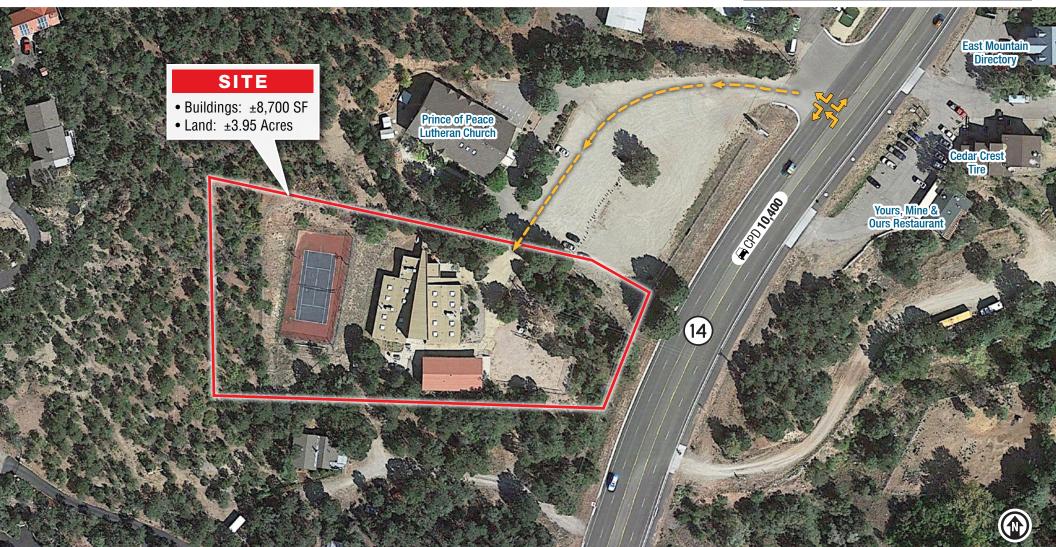

#### AVAILABLE

- Buildings: ±8,700 SF
- Land: ±3.95 Acres

### PROPERTY HIGHLIGHTS

- Six classrooms fully equipped with all FF&E along with a mix of office/administration space
- Classrooms can support infants to high school students
- Building has modern fixtures and lots of natural light
- Facility is equipped with playgrounds, basketball court and tennis court
- School is comprised of two separate buildings
- Signage and access available along NM State Hwy. 14
- Three-minute drive to I-40