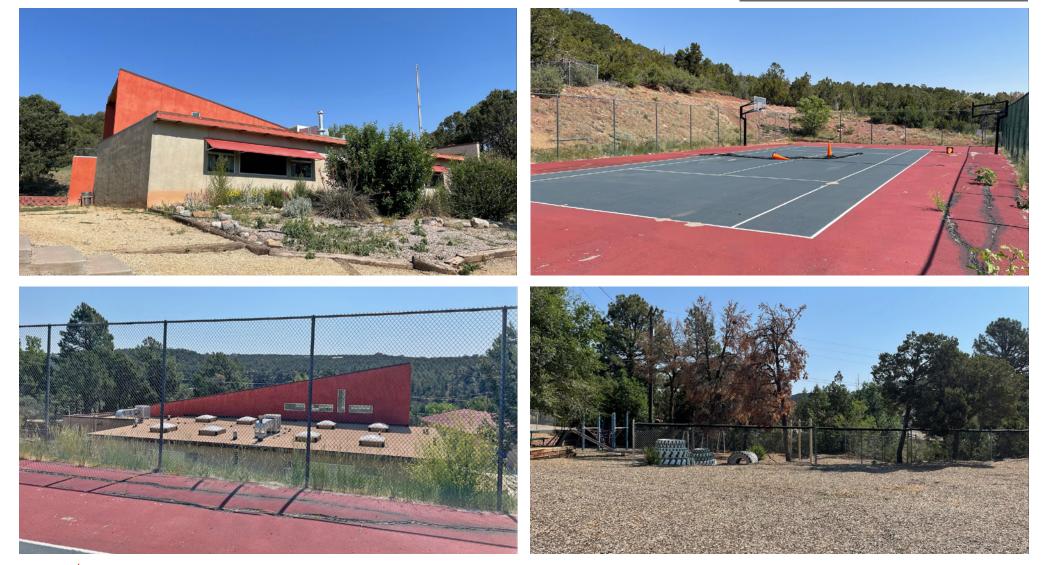

### PROPERTY HIGHLIGHTS

- Six classrooms fully equipped with all FF&E along with a mix of office/administration space
- Classrooms can support infants to high school students
- Building has modern fixtures and lots of natural light
- Facility is equipped with playgrounds, basketball court and tennis court
- School is comprised of two separate buildings
- Signage and access available along NM State Hwy. 14
- Three-minute drive to I-40

## Turn-Key School/Daycare

12121 NM State Highway 14 | Cedar Crest, NM 87008

For Lease

PHOTOS

### **PHOTOS**