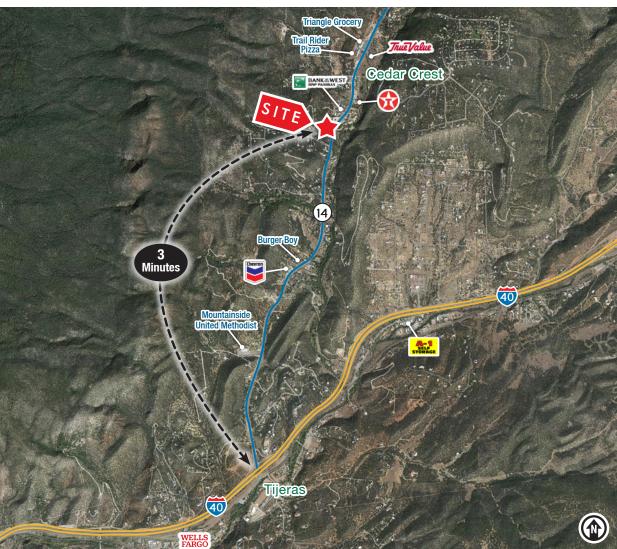

### PROPERTY HIGHLIGHTS

- Six classrooms fully equipped with all FF&E along with a mix of office/administration space
- Classrooms can support infants to high school students
- Building has modern fixtures and lots of natural light
- Facility is equipped with playgrounds, basketball court and tennis court
- School is comprised of two separate buildings
- Signage and access available along NM State Hwy. 14
- Three-minute drive to I-40

### 12121 NM State Highway 14 | Cedar Crest, NM 87008

LOCATION

### **Turn-Key School/Daycare** LOCATED IN THE CEDAR CREST COMMUNITY