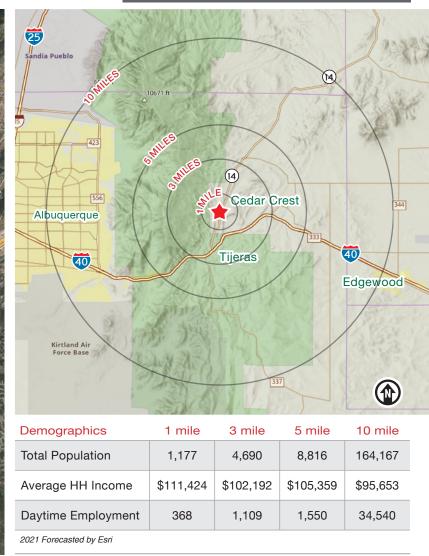

### 12121 NM State Highway 14 | Cedar Crest, NM 87008

LOCATION

### **Turn-Key School/Daycare** LOCATED IN THE CEDAR CREST COMMUNITY