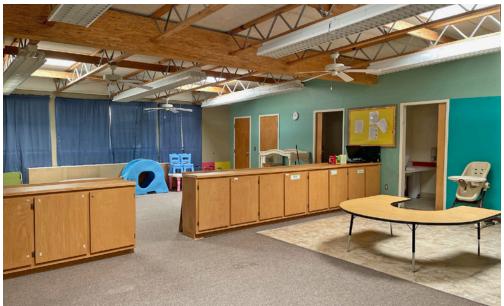

### PROPERTY HIGHLIGHTS

- Six classrooms fully equipped with all FF&E along with a mix of office/administration space
- Classrooms can support infants to high school students
- Building has modern fixtures and lots of natural light
- Facility is equipped with playgrounds, basketball court and tennis court
- School is comprised of two separate buildings
- Signage and access available along NM State Hwy. 14
- Three-minute drive to I-40

## Turn-Key School/Daycare

12121 NM State Highway 14 | Cedar Crest, NM 87008

For Lease

PHOTOS

### **PHOTOS**