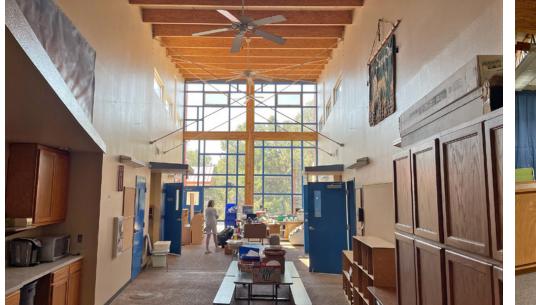

### PROPERTY HIGHLIGHTS

- Six classrooms fully equipped with all FF&E along with a mix of office/administration space
- Classrooms can support infants to high school students
- Building has modern fixtures and lots of natural light
- Facility is equipped with playgrounds, basketball court and tennis court
- School is comprised of two separate buildings
- Signage and access available along NM State Hwy. 14
- Three-minute drive to I-40

## Turn-Key School/Daycare

12121 NM State Highway 14 | Cedar Crest, NM 87008

For Lease

PHOTOS

### **PHOTOS**