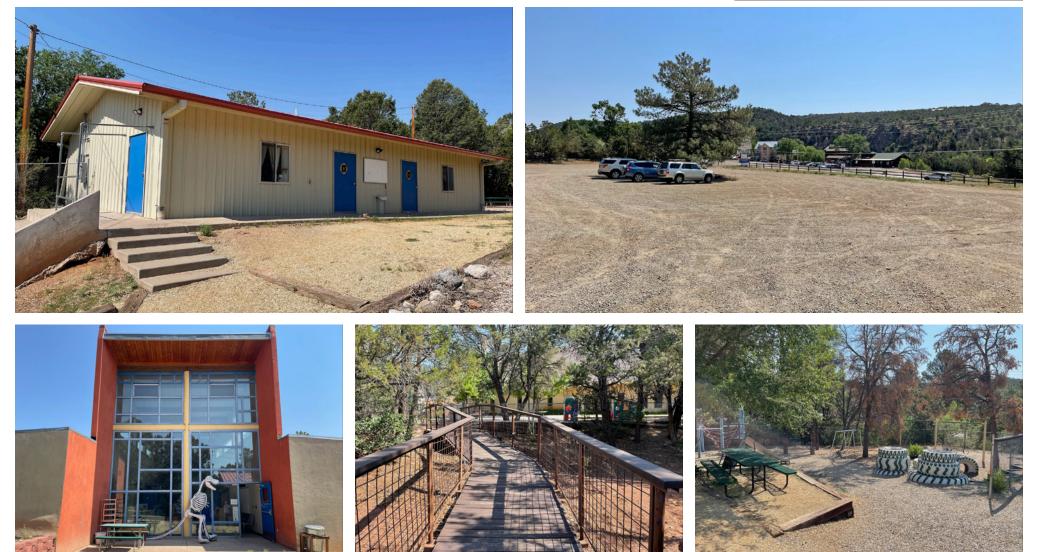

### PROPERTY HIGHLIGHTS

- Six classrooms fully equipped with all FF&E along with a mix of office/administration space
- Classrooms can support infants to high school students
- Building has modern fixtures and lots of natural light
- Facility is equipped with playgrounds, basketball court and tennis court
- School is comprised of two separate buildings
- Signage and access available along NM State Hwy. 14
- Three-minute drive to I-40

## Turn-Key School/Daycare

12121 NM State Highway 14 | Cedar Crest, NM 87008

For Lease

PHOTOS

### **PHOTOS**