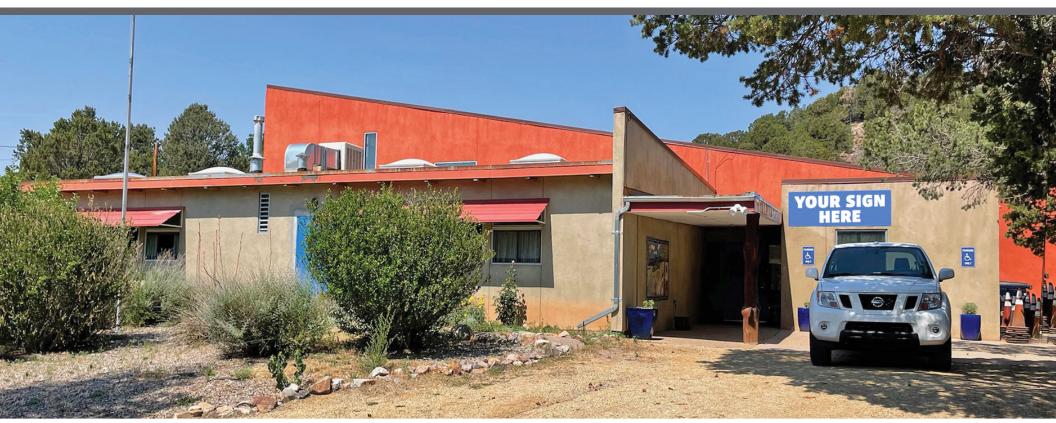

# Turn-Key School/Daycare

12121 NM State Highway 14 | Cedar Crest, NM 87008

NWQ NM State Hwy. 14 & Forest Park Rd.

### PROPERTY HIGHLIGHTS

- Six classrooms fully equipped with all FF&E along with a mix of office/administration space
- Classrooms can support infants to high school students
- Building has modern fixtures and lots of natural light
- Facility is equipped with playgrounds, basketball court and tennis court
- School is comprised of two separate buildings
- Signage and access available along NM State Hwy. 14
- Three-minute drive to I-40