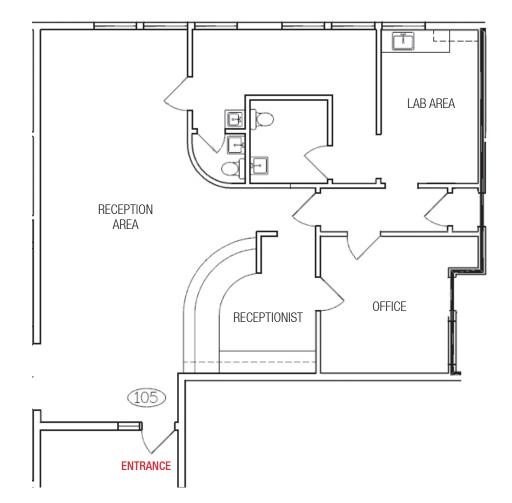

### FLOOR PLAN

#### AVAILABLE

Suite 105: ±1,080 SF

- Interior restrooms
- Reception areas with built-in cabinets