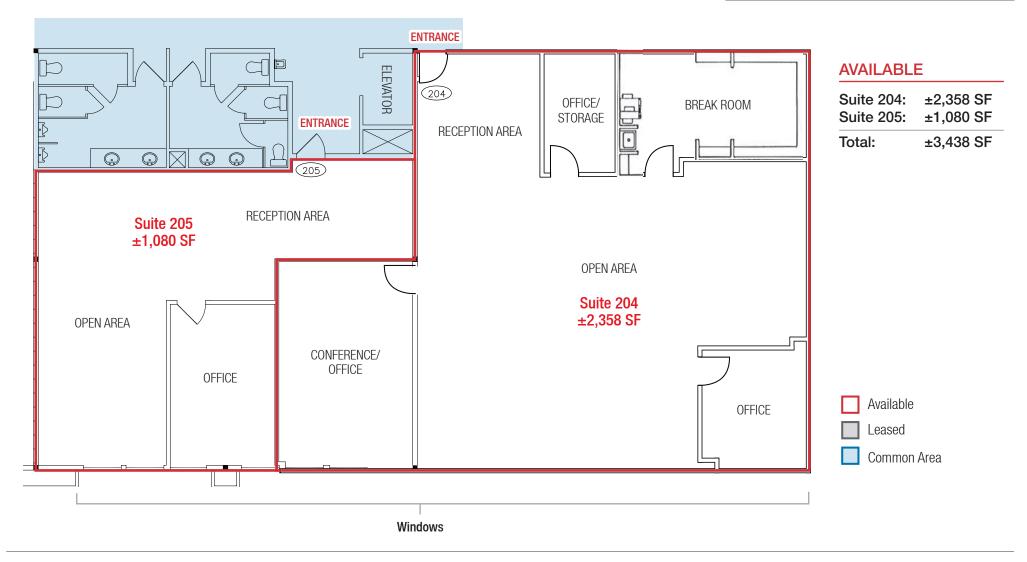

### Penn-Mont Office Building DESIRABLE FAR NORTHEAST HEIGHTS LOCATION

7510 Montgomery Blvd. NE Albuquerque, NM 87110

SWQ Montgomery Blvd. & Pennsylvania St. NE

±1,080 SF

±1,892 SF

±2,358 SF

±1,080 SF ±3,438 SF

### FLOOR PLAN

6801 Jefferson St. NE | Suite 200 | Albuquerque, NM 87109 505 878 0001 sunvista.com

The information contained is believed reliable. While we do not doubt the accuracy, we have not verified it and make no guarantee, warranty or representation about it. It is your responsibility to independently confirm its accuracy and completeness. Any projection, opinion, assumption or estimated uses are for example only and do not represent the current or future performance of the property. The value of this transaction to you depends on many factors which should be evaluated by your tax, financial, and legal coursel. You and your coursel should conduct a careful independent investigation of the property to determine that it is suitable to your needs.