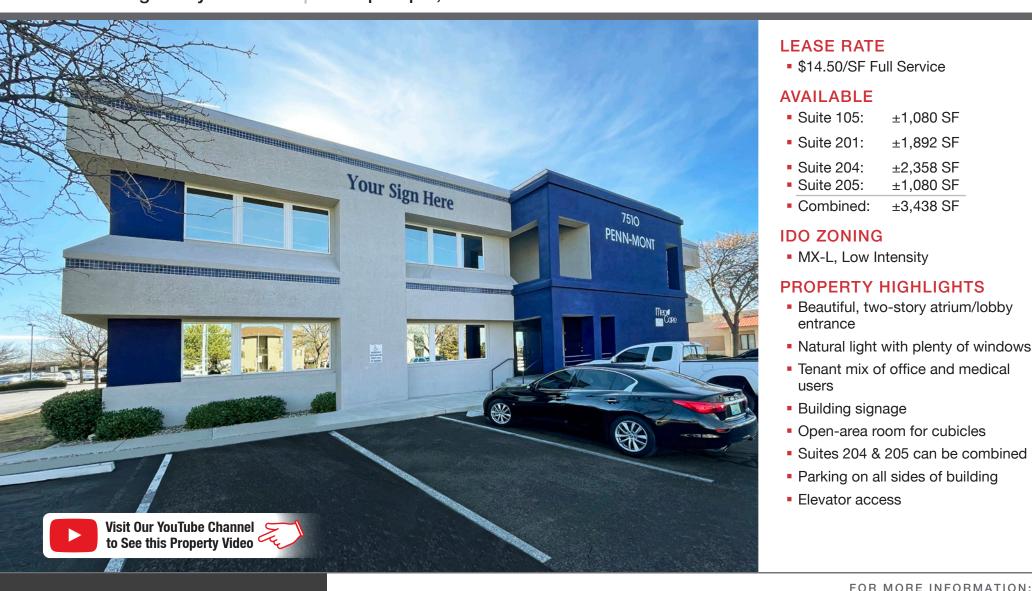

### Penn-Mont Office Building DESIRABLE FAR NORTHEAST HEIGHTS LOCATION

7510 Montgomery Blvd. NE Albuquerque, NM 87110

SWQ Montgomery Blvd. & Pennsylvania St. NE

±1,080 SF

±1,892 SF

±2,358 SF

±1,080 SF ±3,438 SF

### Penn-Mont Office Building DESIRABLE FAR NORTHEAST HEIGHTS LOCATION

### 7510 Montgomery Blvd. NE | Albuquerque, NM 87110