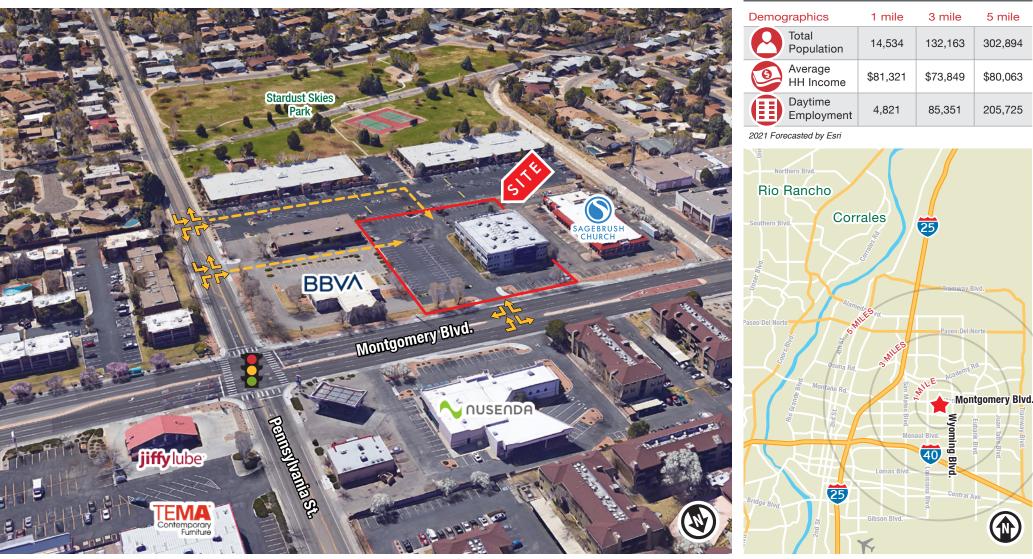

**N** SunVista

### Penn-Mont Office Building DESIRABLE FAR NORTHEAST HEIGHTS LOCATION

7510 Montgomery Blvd. NE Albuquerque, NM 87110

SWQ Montgomery Blvd. & Pennsylvania St. NE

±1,080 SF

±1,892 SF

±2,358 SF

±1,080 SF ±3,438 SF



qot space

#### FOR MORE INFORMATION:

Martha Carpenter martha@sunvista.com 505 228 0154

### Penn-Mont Office Building DESIRABLE FAR NORTHEAST HEIGHTS LOCATION

### 7510 Montgomery Blvd. NE | Albuquerque, NM 87110

### LOCATION



### 

6801 Jefferson St. NE | Suite 200 | Albuquerque, NM 87109 505 878 0001 sunvista.com

The information contained is believed reliable. While we do not doubt the accuracy, we have not verified it and make no guarantee, warranty or representation about it. It is your responsibility to independently confirm its accuracy and completeness. Any projection, opinion, assumption or estimated uses are for example only and do not represent the current or future performance of the property. The value of this transaction to you depends on many factors which should be evaluated by your tax, financial, and legal counsel. You and your counsel should conduct a careful independent investigation of the property to determine that it is suitable to your reeds.

FOR MORE INFORMATION:

Martha Carpenter mar