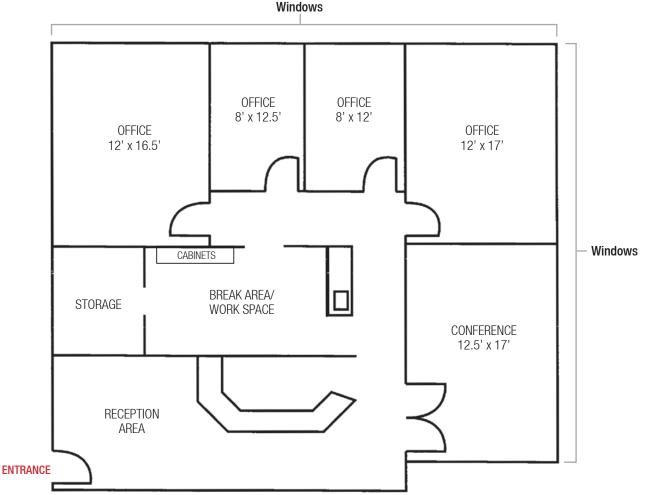

ion contained is believed reliable. While we do not doubt the accuracy, we have not verified it and make no guarantee, warranty or representation about it. It is your responsibility to independently confirm its accuracy and completeness. Any projection, opinion, assumption or estimated uses are for example only and do not represent the current or future performance of the property. The value of this transaction to you depends on many factors which should be evaluated by your tax, financial, and legal coursel. You and your coursel should conduct a careful independent investigation of the property to determine that it is suitable to your needs.

# Penn-Mont Office Building

DESIRABLE FAR NORTHEAST HEIGHTS LOCATION

7510 Montgomery Blvd. NE | Albuquerque, NM 87110

For Lease

### FLOOR PLAN



AVAILABLE

Suite 201: ±1,892 SF

### NalSunVista

6801 Jefferson St. NE | Suite 200 | Albuquerque, NM 87109 505 878 0001 sunvista.com

The information contained is believed reliable. While we do not doubt the accuracy, we have not verified it and make no guarantee, warranty or representation about it. It is your responsibility to independently confirm its accuracy and completeness. Any projection, opinion, assumption or estimated uses are for example only and do not represent the current or future performance of the property. The value of this transaction to you depends on many factors which should be evaluated by your tax, financial, and legal coursel. You and your coursel should conduct a careful independent investigation of the property to determine that it is suitable to your needs.