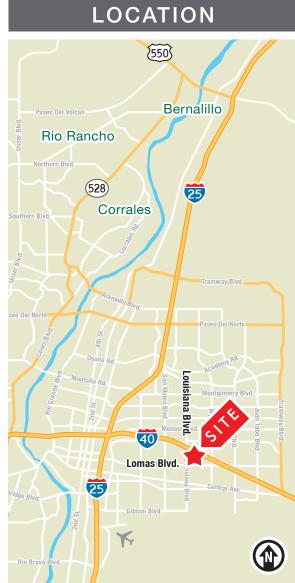

# Uptown Office Space Available

LOUISIANA PLACE NEAR I-40

1700 Louisiana Blvd. NE

Albuquerque, NM 87110

LOCATION

6801 Jefferson St. NE | Suite 200 | Albuquerque, NM 87109 505 878 0001 sunvista.com

The information contained is believed reliable. While we do not doubt the accuracy, we have not verified it and make no guarantee, warranty or representation about it. It is your responsibility to independently confirm its accuracy and completeness. Any projection, opinion, assumption or estimated uses are for example only and do not represent the current or future performance of the property. The value of this transaction to you depends on many factors which should be evaluated by your tax, financial, and legal counsel. You and your counsel should conduct a careful independent investigation of the property to determine that it is suitable to your needs. FOR MORE INFORMATION:

Steve Kraemer, COIM skraemer@sunvista.com 505 417 5214