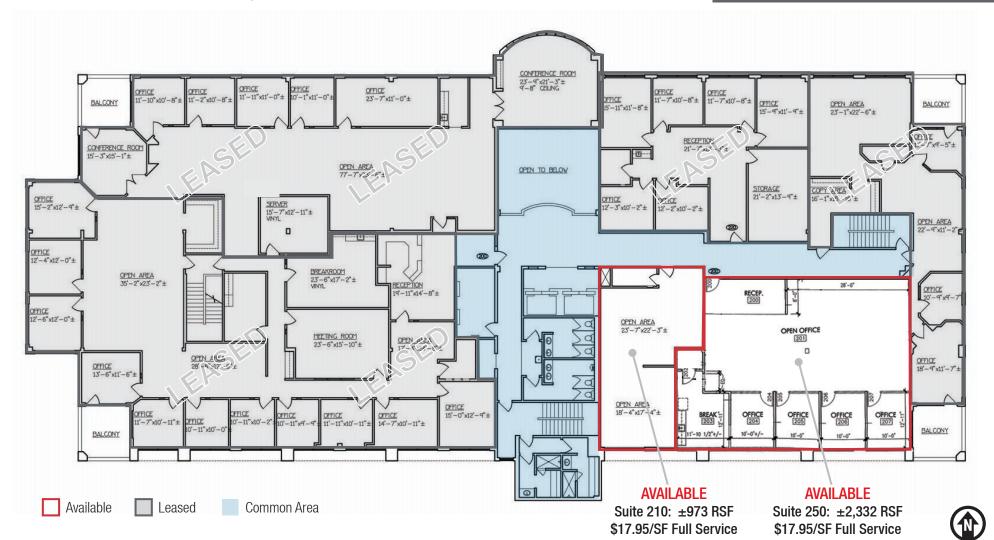

#### LEASE RATE

1st Floor

Suite 110: ±3,933 SF

Lease Rate: \$17.25/SF Full Service

2nd Floor

Suite 210: ±973 SF

Lease Rate: \$17.95/SF Full Service

Suite 250: ±2,332 SF

Lease Rate: \$17.95/SF Full Service

Total Space: ±3,305 SF

3rd Floor

Suite 310: ±1,449 RSF

Lease Rate: \$17.95/SF Full Service

**IDO ZONING MX-M** 

## Uptown Office Space Available

LOUISIANA PLACE NEAR I-40

1700 Louisiana Blvd. NE

Albuquerque, NM 87110

2ND FLOOR

6801 Jefferson St. NE | Suite 200 | Albuquerque, NM 87109 505 878 0001 sunvista.com

The information contained is believed reliable. While we do not doubt the accuracy, we have not verified it and make no guarantee, warranty or representation about it. It is your responsibility to independently confirm its accuracy and completeness. Any projection, opinion, assumption or estimated uses are for example only and do not represent the current or future performance of the property. The value of this transaction to you depends on many factors which should be evaluated by your tax, financial, and legal counsel. You and your counsel should conduct a careful independent investigation of the property to determine that it is suitable to your needs.