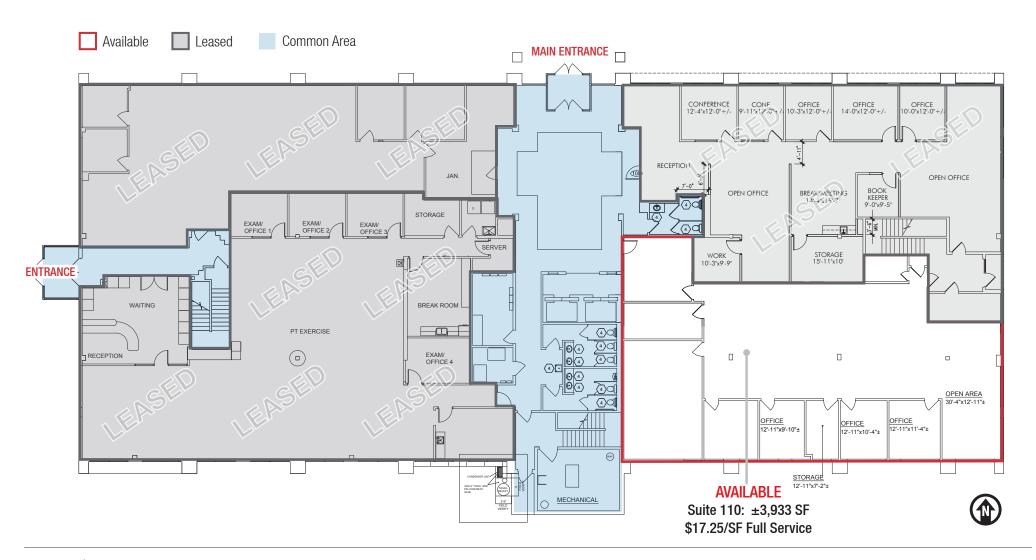

#### LEASE RATE

1st Floor

Suite 110: ±3,933 SF

Lease Rate: \$17.25/SF Full Service

2nd Floor

Suite 210: ±973 SF

Lease Rate: \$17.95/SF Full Service

Suite 250: ±2,332 SF

# Uptown Office Space Available

LOUISIANA PLACE NEAR I-40

1700 Louisiana Blvd. NE

Albuquerque, NM 87110

1ST FLOOR

6801 Jefferson St. NE | Suite 200 | Albuquerque, NM 87109 505 878 0001 sunvista.com

The information contained is believed reliable. While we do not doubt the accuracy, we have not verified it and make no guarantee, warranty or representation about it. It is your responsibility to independently confirm its accuracy and completeness. Any projection, opinion, assumption or estimated uses are for example only and do not represent the current or future performance of the property. The value of this transaction to you depends on many factors which should be evaluated by your tax, financial, and legal coursel. You and your counsels should conduct a careful independent investigation of the property to determine that it is suitable to your needs.