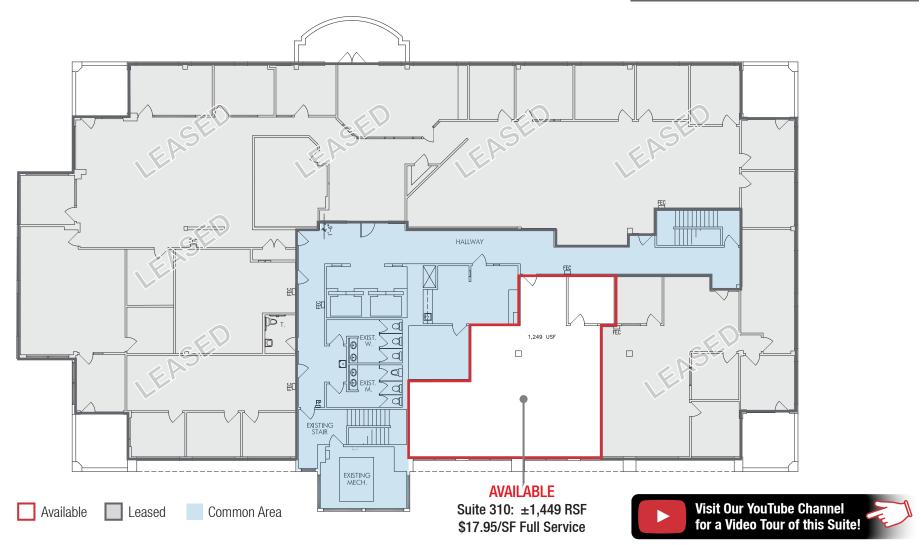

Lease Rate: \$17.95/SF Full Service

Total Space: ±3,305 SF

3rd Floor

Suite 310: ±1,449 RSF

Lease Rate: \$17.95/SF Full Service

**IDO ZONING MX-M** 

# Uptown Office Space Available

LOUISIANA PLACE NEAR I-40

1700 Louisiana Blvd. NE

Albuquerque, NM 87110

3RD FLOOR

FOR MORE INFORMATION: