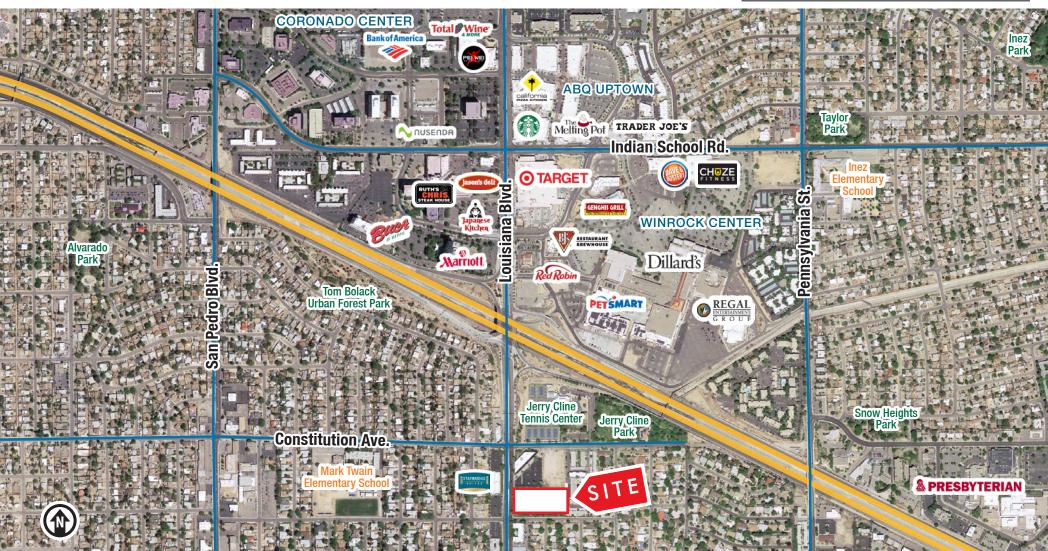

# Uptown Office Space Available

LOUISIANA PLACE NEAR I-40

1700 Louisiana Blvd. NE

Albuquerque, NM 87110

LOCATION

6801 Jefferson St. NE | Suite 200 | Albuquerque, NM 87109 505 878 0001 sunvista.com

The information contained is believed reliable. While we do not doubt the accuracy, we have not verified it and make no guarantee, warranty or representation about it. It is your responsibility to independently confirm its accuracy and completeness. Any projection, opinion, assumption or estimated uses are for example only and do not represent the current or future performance of the property. The value of this transaction to you depends on many factors which should be evaluated by your tax, financial, and legal counsel. You and your counsel should conduct a careful independent investigation of the property to determine that it is suitable to your needs. FOR MORE INFORMATION:

Steve Kraemer, COIM skraemer@sunvista.com 505 417 5214