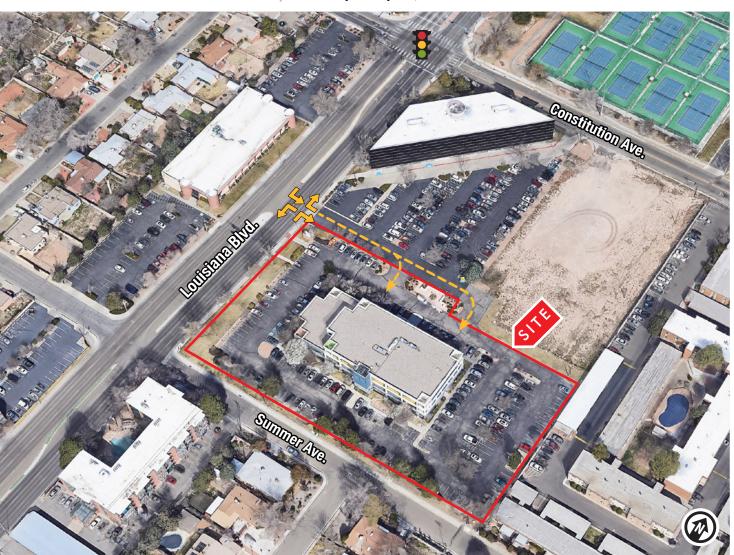

## Uptown Office Space Available

LOUISIANA PLACE NEAR I-40

1700 Louisiana Blvd. NE

Albuquerque, NM 87110

6801 Jefferson St. NE | Suite 200 | Albuquerque, NM 87109 505 878 0001 sunvista.com

The information contained is believed reliable. While we do not doubt the accuracy, we have not verified it and make no guarantee, warranty or representation about In the information of the independently confirm its accuracy and completeness. Any projection, opinion, assumption or estimated uses are for example only and do not represent the current or future performance of the property. The value of this transaction to you depends on many factors which should be evaluated by your tax, financial, and legal counsel. You and your counsel should conduct a careful independent investigation of the property to determine that it is suitable to your needs. FOR MORE INFORMATION:

Steve Kraemer, CCIM skraemer@sunvista.com 505 417 5214