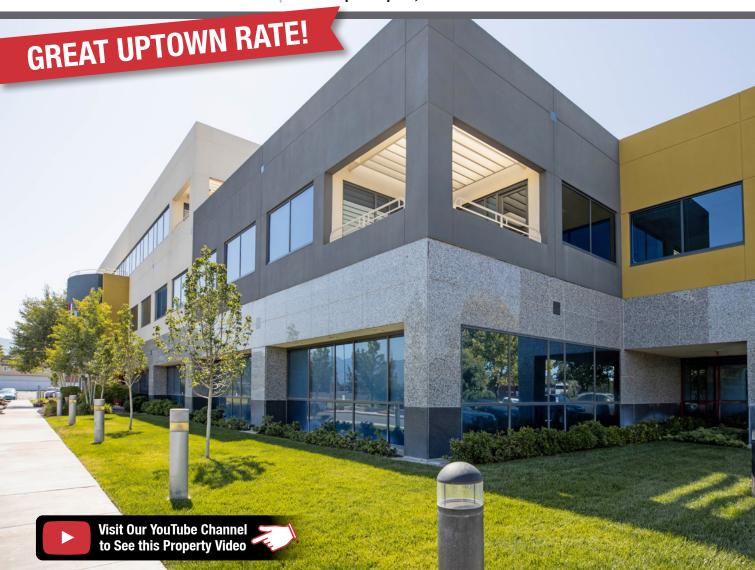

# Uptown Office Space Available

LOUISIANA PLACE NEAR I-40

1700 Louisiana Blvd. NE

Albuquerque, NM 87110

SEQ I-40 & Louisiana Blvd. NE

#### PROPERTY HIGHLIGHTS

- Spectacular views of the Sandias
- Parking: 4.3:1,000
- Ample windows
- Recently remodeled lobby and all common areas
- New exterior renovation
- Building and monument signage available for large tenant