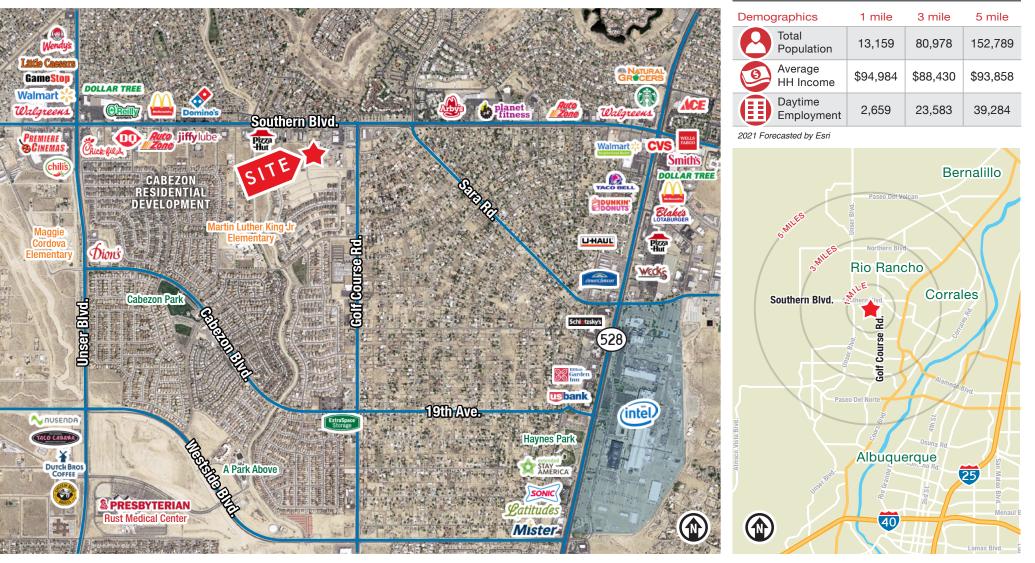

### NEAR THE INTERSECTION OF SOUTHERN & GOLF COURSE

NEC 11th Ave. & Rosarito Dr. SE | Rio Rancho, NM 87124

#### Southern Blvd. CPD 22,400 CPD 32,100 CEER F PurLife Toni & Guy Rio Rancho Sandia Southern Boulevard Dispensary La Petite Jewelers Dental Center Academy Flowers **Rio Rancho** & Things Imports All Around Fitness INA ANALI Alicea's NY Bagels & Subs Grace Outreach 00 Center SITE | ±1.99 Ac 11th Ave.

SWQ Southern Blvd. & Golf Course Rd. SE

±1.99 Acres Available Sale Price: \$455,000

### ZONING

NC, Rio Rancho

#### **PROPERTY HIGHLIGHTS**

- Ideal property for:
- Neighborhood commercial
- Office
- Medical
- Institutional uses
- Dense infill location surrounded by residential properties
- Easy access to Southern Blvd. and Golf Course Rd.
- Located in a fast-growing trade area