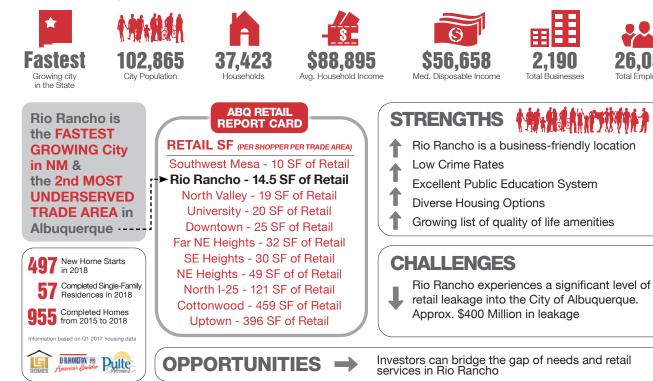

### **Rio Rancho**

### TRADE AREA ANALYSIS

2.190

Total Businesses

Total Employees

### **Rio Rancho** | The "City of Vision"

The City of Rio Rancho is part of the Albuquerque Metropolitan Statistical Area. At only only 31-years-old, Rio Rancho is considered the fastest-growing city in New Mexico. The City is strategically located in the northwest guadrant of the MSA and comprises over 100 square miles of land. The City is just 45 minutes from Santa Fe, the cultural center of the Southwest. Rio Rancho's adjacency to Albuquerque allows it to draw from the largest labor pool in New Mexico – approximately 400.000 workers. The metro area offers a capable and quality workforce to prospective employers.

#### Rio Rancho by the Numbers (ESRI 2021 Demographics)

### **Rio Rancho "City of Vision"**

Number 38 in USA Today's "America's 50 Best Cities to Live"

Ranked as one of the "100 best places to live in America" by Money Magazine

Ranked as the "The top 100 best places to live & launch a business in the US"

by Fortune Small Business Magazine