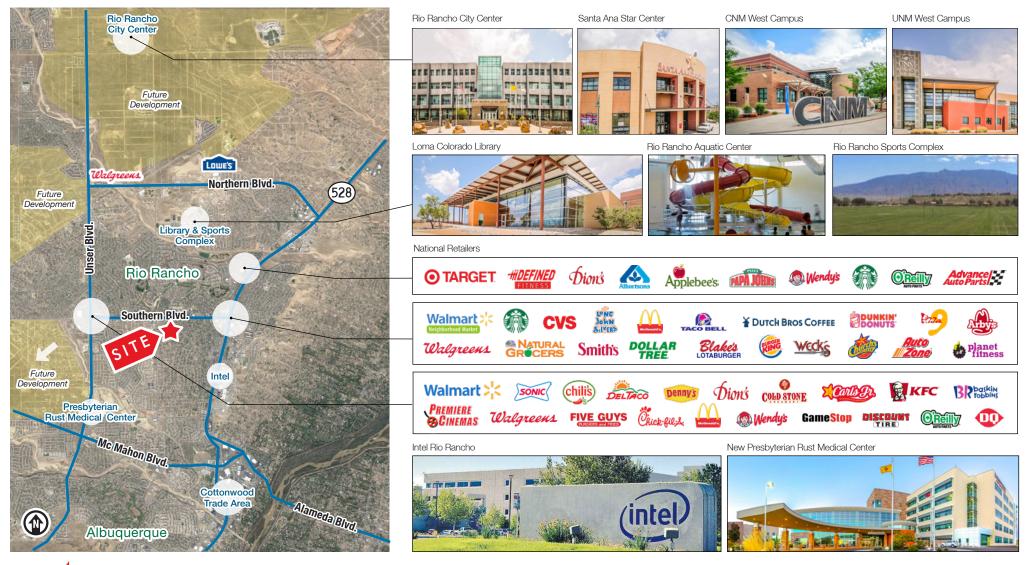

### LOCATION

### NEC 11th Ave. & Rosarito Dr. SE | Rio Rancho, NM 87124

### LOCATION

NalSunVista

6801 Jefferson St. NE | Suite 200 | Albuquerque, NM 87109 505 878 0001 sunvista.com

The information contained is believed reliable. While we do not doubt the accuracy, we have not verified it and make no guarantee, warranty or representation about it. It is your responsibility to independently confirm its accuracy and completeness. Any projection, opinion, assumption or estimated uses are for example only and do not represent the current or future performance of the property. The value of this transaction to you depends on many factors which should be evaluated by your tax, financial, and legal counsel. You and your counsel should conduct a careful independent investigation of the property to determine that it is suitable to your needs. FOR MORE INFORMATION:

### **Rio Rancho** | The "City of Vision"

The City of Rio Rancho is part of the Albuquerque Metropolitan Statistical Area. At only only 31-years-old, Rio Rancho is considered the fastest-growing city in New Mexico. The City is strategically located in the northwest guadrant of the MSA and comprises over 100 square miles of land. The City is just 45 minutes from Santa Fe, the cultural center of the Southwest. Rio Rancho's adjacency to Albuquerque allows it to draw from the largest labor pool in New Mexico – approximately 400.000 workers. The metro area offers a capable and quality workforce to prospective employers.