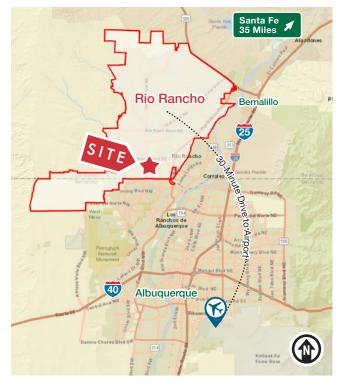

### **Rio Rancho** | The "City of Vision"

The City of Rio Rancho is part of the Albuquerque Metropolitan Statistical Area. At only only 31-years-old, Rio Rancho is considered the fastest-growing city in New Mexico. The City is strategically located in the northwest guadrant of the MSA and comprises over 100 square miles of land. The City is just 45 minutes from Santa Fe, the cultural center of the Southwest. Rio Rancho's adjacency to Albuquerque allows it to draw from the largest labor pool in New Mexico – approximately 400.000 workers. The metro area offers a capable and quality workforce to prospective employers.