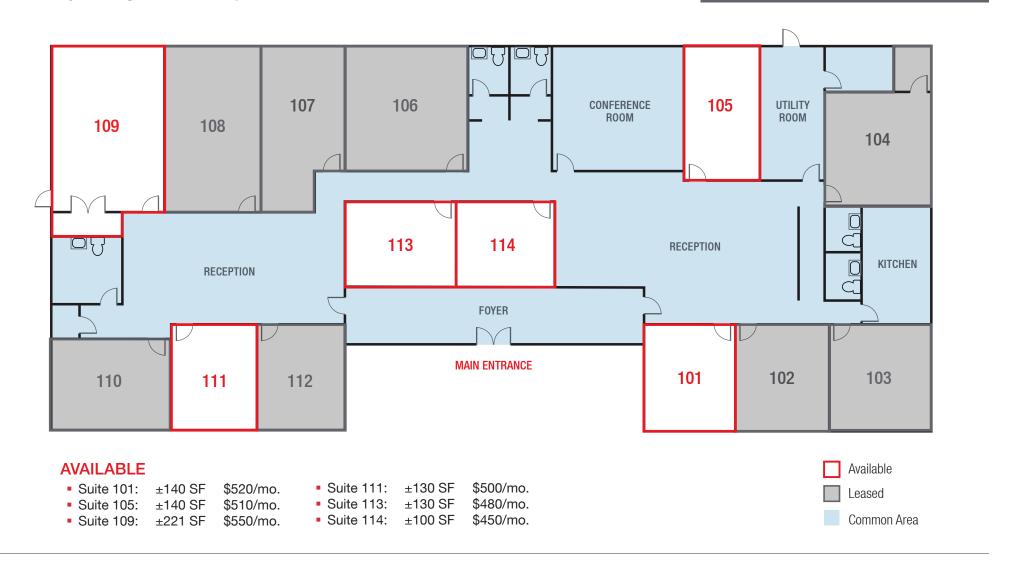

# Professional Executive Offices

INDIVIDUAL NE HEIGHTS OFFICES FROM ±100 TO ±221 SF

2125 Wyoming Blvd. NE

Albuquerque, NM 87110

**FLOOR PLAN** 

FOR MORE INFORMATION:

#### **AVAILABLE**

■ Executive Suites: ±100 to ±221 SF

**IDO ZONING MX-T** 

#### **LEASE RATE**

• \$450.00 to \$550.00/Mo. Full Service