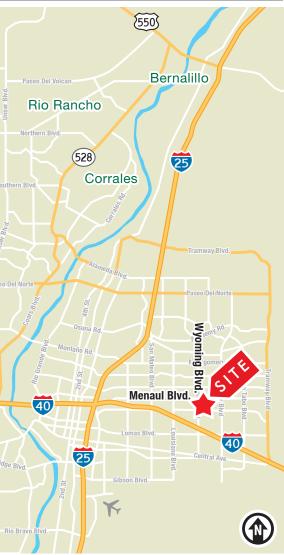

# LOCATION

6801 Jefferson St. NE | Suite 200 | Albuquerque, NM 87109 505 878 0001 sunvista.com

The information contained is believed reliable. While we do not doubt the accuracy, we have not verified it and make no guarantee, warranty or representation about it. It is your responsibility to independently confirm its accuracy and completeness. Any projection, opinion, assumption or estimated uses are for example only and do not represent the current or future performance of the property. The value of this transaction to you depends on many factors which should be evaluated by your tax, financial, and legal counsel. You and your counsel should conduct a careful independent investigation of the property to determine that it is suitable to your needs.

# Professional Executive Offices

INDIVIDUAL NE HEIGHTS OFFICES FROM ±100 TO ±221 SF

2125 Wyoming Blvd. NE

Albuquerque, NM 87110

LOCATION

6801 Jefferson St. NE | Suite 200 | Albuquerque, NM 87109 505 878 0001 sunvista.com