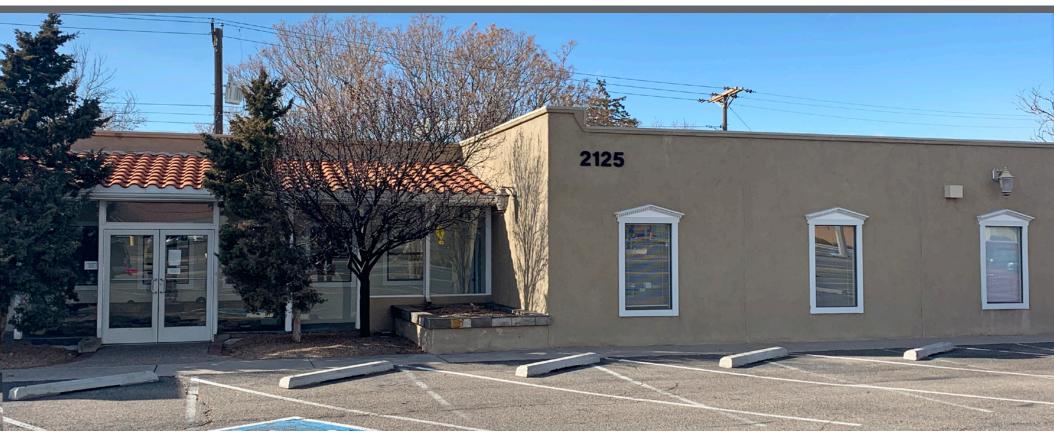

## Professional Executive Offices

INDIVIDUAL NE HEIGHTS OFFICES FROM ±100 TO ±221 SF

2125 Wyoming Blvd. NE

Albuquerque, NM 87110

SWQ Wyoming & Menaul Blvds. NE

## Professional Executive Offices

INDIVIDUAL NE HEIGHTS OFFICES FROM ±100 TO ±221 SF

2125 Wyoming Blvd. NE | Albuquerque, NM 87110