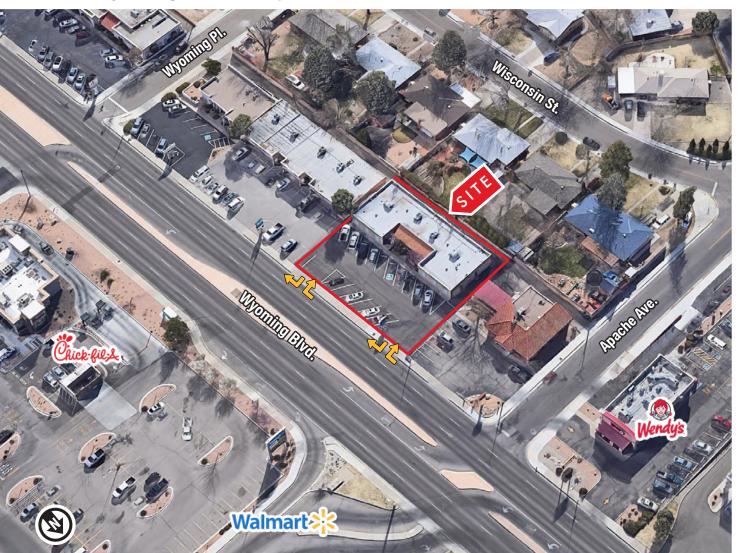

## Professional Executive Offices

INDIVIDUAL NE HEIGHTS OFFICES FROM ±100 TO ±221 SF

2125 Wyoming Blvd. NE | Albuquerque, NM 87110

# LOCATION

6801 Jefferson St. NE | Suite 200 | Albuquerque, NM 87109 505 878 0001 sunvista.com

The information contained is believed reliable. While we do not doubt the accuracy, we have not verified it and make no guarantee, warranty or representation about it. It is your responsibility to independently confirm its accuracy and completeness. Any projection, opinion, assumption or estimated uses are for example only and do not represent the current or future performance of the property. The value of this transaction to you depends on many factors which should be evaluated by your tax, financial, and legal counsel. You and your counsel should conduct a careful independent investigation of the property to determine that it is suitable to your needs.

# Professional Executive Offices

INDIVIDUAL NE HEIGHTS OFFICES FROM ±100 TO ±221 SF

2125 Wyoming Blvd. NE

Albuquerque, NM 87110

LOCATION

6801 Jefferson St. NE | Suite 200 | Albuquerque, NM 87109 505 878 0001 sunvista.com