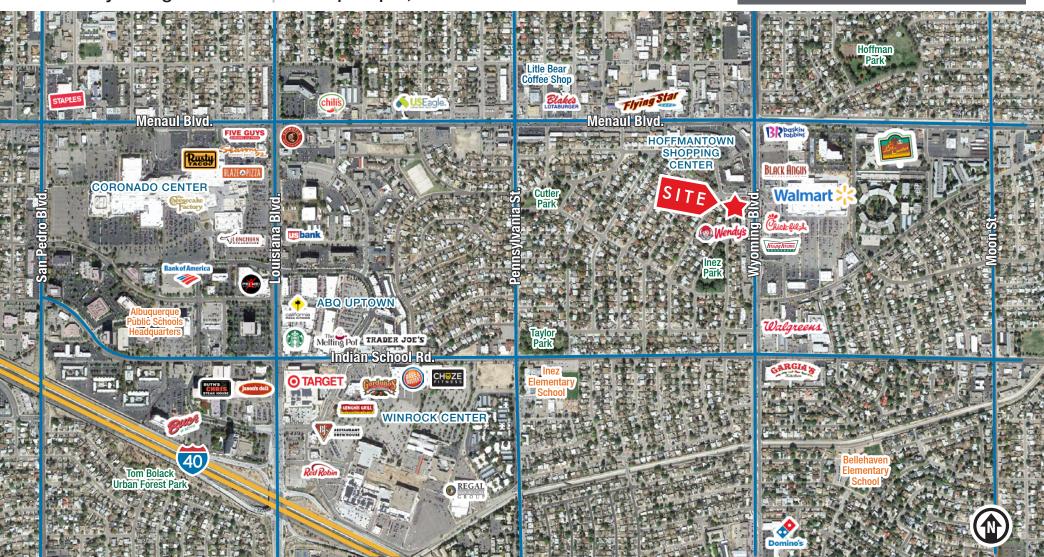

# LOCATION

6801 Jefferson St. NE | Suite 200 | Albuquerque, NM 87109 505 878 0001 sunvista.com

The information contained is believed reliable. While we do not doubt the accuracy, we have not verified it and make no guarantee, warranty or representation about it. It is your responsibility to independently confirm its accuracy and completeness. Any projection, opinion, assumption or estimated uses are for example only and do not represent the current or future performance of the property. The value of this transaction to you depends on many factors which should be evaluated by your tax, financial, and legal counsel. You and your counsel should conduct a careful independent investigation of the property to determine that it is suitable to your needs.

# Professional Executive Offices

INDIVIDUAL NE HEIGHTS OFFICES FROM ±100 TO ±221 SF

2125 Wyoming Blvd. NE

Albuquerque, NM 87110

LOCATION

6801 Jefferson St. NE | Suite 200 | Albuquerque, NM 87109 505 878 0001 sunvista.com