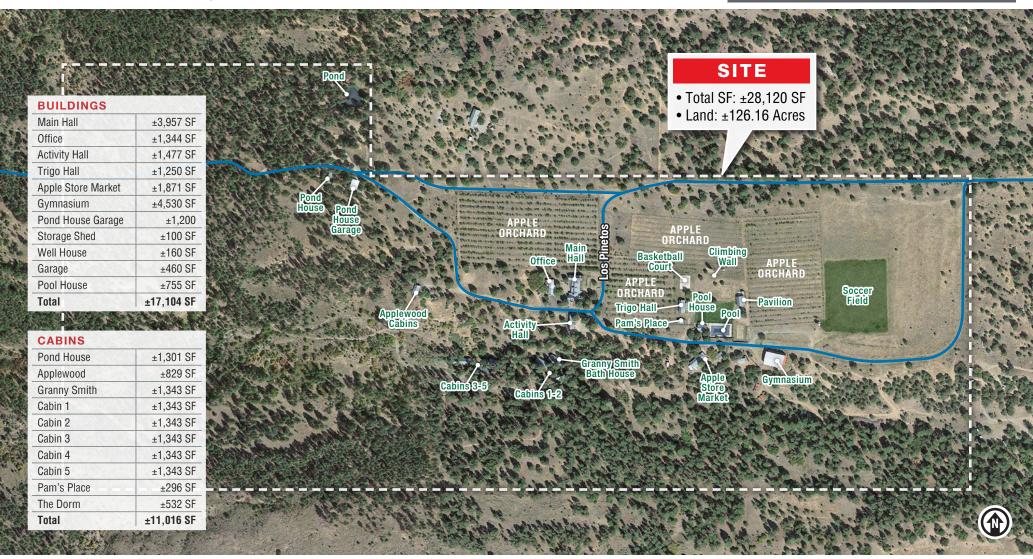

# SITE HIGHLIGHTS

Bldgs: ±28,120 SF Land: ±126.16 Ac.

Sale Price: \$3.250.000

- Turn-key facility adjacent to the Cibola National Forest
- 17,104 SF office/common buildings
- 11,016 SF cabins & bunk houses (200 beds)
- 6-lane, 25-yard swimming pool
- 120 x 80 yard playing field perfect for football, soccer, bands and more
- Basketball gymnasium with cushioned hardwood flooring
- 2 volleyball courts
- 30' outdoor climbing tower
- Ropes course (high & low)
- On-site property manager
- Running and hiking trails throughout
- Fishing pond with gazebo and wedding area
- Apple orchard with on-site apple processing facility with state-of-the art equipment
- Two maintenance & equipment facilities
- Full commercial kitchen with multiple walk-in refrigerators and freezers
- Zoning: Special Use, Torrance County