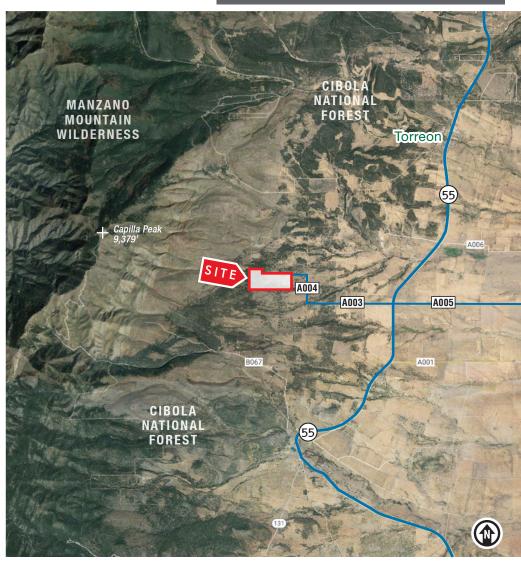

# Manzano Mountain Retreat

126-ACRE FACILITY LOCATED ONE HOUR FROM ALBUQUERQUE

210-A Los Pinetos Torreon, NM 87061

# Manzano Mountain Retreat

126-ACRE FACILITY LOCATED ONE HOUR FROM ALBUQUERQUE

Torreon, NM 87061 210-A Los Pinetos

LOCATION

6801 Jefferson St. NE | Suite 200 | Albuquerque, NM 87109 505 878 0001 sunvista.com