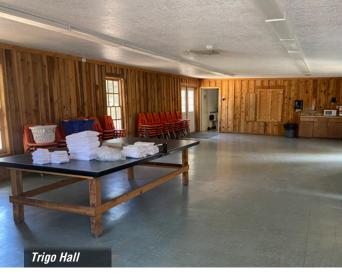

# SITE HIGHLIGHTS

Bldgs: ±28,120 SF Land: ±126.16 Ac.

Sale Price: \$3.250.000

- Turn-key facility adjacent to the Cibola National Forest
- 17,104 SF office/common buildings
- 11,016 SF cabins & bunk houses (200 beds)
- 6-lane, 25-yard swimming pool
- 120 x 80 yard playing field perfect for football, soccer, bands and more
- Basketball gymnasium with cushioned hardwood flooring
- 2 volleyball courts
- 30' outdoor climbing tower
- Ropes course (high & low)
- On-site property manager
- Running and hiking trails throughout
- Fishing pond with gazebo and wedding area
- Apple orchard with on-site apple processing facility with state-of-the art equipment
- Two maintenance & equipment facilities
- Full commercial kitchen with multiple walk-in refrigerators and freezers
- Zoning: Special Use, Torrance County