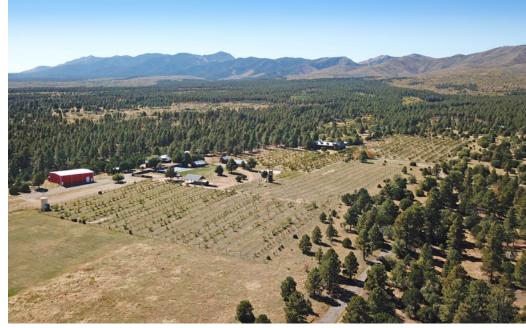

# SITE HIGHLIGHTS

Bldgs: ±28,120 SF Land: ±126.16 Ac.

Sale Price: \$3.250.000

- Turn-key facility adjacent to the Cibola National Forest
- 17,104 SF office/common buildings
- 11,016 SF cabins & bunk houses (200 beds)
- 6-lane, 25-yard swimming pool
- 120 x 80 yard playing field perfect for football, soccer, bands and more
- Basketball gymnasium with cushioned hardwood flooring
- 2 volleyball courts
- 30' outdoor climbing tower
- Ropes course (high & low)
- On-site property manager
- Running and hiking trails throughout
- Fishing pond with gazebo and wedding area
- Apple orchard with on-site apple processing facility with state-of-the art equipment
- Two maintenance & equipment facilities
- Full commercial kitchen with multiple walk-in refrigerators and freezers
- Zoning: Special Use, Torrance County

# Manzano Mountain Retreat

126-ACRE FACILITY LOCATED ONE HOUR FROM ALBUQUERQUE

210-A Los Pinetos Torreon, NM 87061 **PHOTOS** 

6801 Jefferson St. NE | Suite 200 | Albuquerque, NM 87109 505 878 0001 sunvista.com