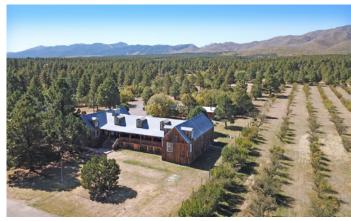

# SITE HIGHLIGHTS

Bldgs: ±28,120 SF Land: ±126.16 Ac.

Sale Price: \$3.250.000

- Turn-key facility adjacent to the Cibola National Forest
- 17,104 SF office/common buildings
- 11,016 SF cabins & bunk houses (200 beds)
- 6-lane, 25-yard swimming pool
- 120 x 80 yard playing field perfect for football, soccer, bands and more
- Basketball gymnasium with cushioned hardwood flooring
- 2 volleyball courts
- 30' outdoor climbing tower
- Ropes course (high & low)
- On-site property manager
- Running and hiking trails throughout
- Fishing pond with gazebo and wedding area
- Apple orchard with on-site apple processing facility with state-of-the art equipment
- Two maintenance & equipment facilities
- Full commercial kitchen with multiple walk-in refrigerators and freezers
- Zoning: Special Use, Torrance County

### Manzano Mountain Retreat

126-ACRE FACILITY LOCATED ONE HOUR FROM ALBUQUERQUE

Torreon, NM 87061 210-A Los Pinetos

#### **PHOTOS**

6801 Jefferson St. NE | Suite 200 | Albuquerque, NM 87109 505 878 0001 sunvista.com

The information contained is believed reliable. While we do not doubt the accuracy, we have not verified it and make no guarantee, warranty or representation about it. It is your responsibility to independently confirm its accuracy and completeness. Any projection, opinion, assumption or estimated uses are for example only and do not represent the current or future performance of the property. The value of this transaction to you depends on many factors which should be evaluated by your tax, financial, and legal counsel. You and your counsel should conduct a careful independent investigation of the property to determine that it is suitable to your needs.