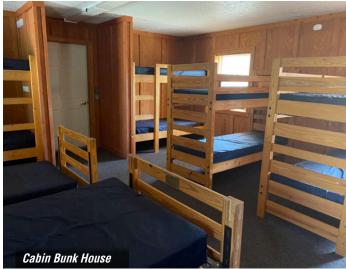

# SITE HIGHLIGHTS

Bldgs: ±28,120 SF Land: ±126.16 Ac.

Sale Price: \$3.250.000

- Turn-key facility adjacent to the Cibola National Forest
- 17,104 SF office/common buildings
- 11,016 SF cabins & bunk houses (200 beds)
- 6-lane, 25-yard swimming pool
- 120 x 80 yard playing field perfect for football, soccer, bands and more
- Basketball gymnasium with cushioned hardwood flooring
- 2 volleyball courts
- 30' outdoor climbing tower
- Ropes course (high & low)
- On-site property manager
- Running and hiking trails throughout
- Fishing pond with gazebo and wedding area
- Apple orchard with on-site apple processing facility with state-of-the art equipment
- Two maintenance & equipment facilities
- Full commercial kitchen with multiple walk-in refrigerators and freezers
- Zoning: Special Use, Torrance County