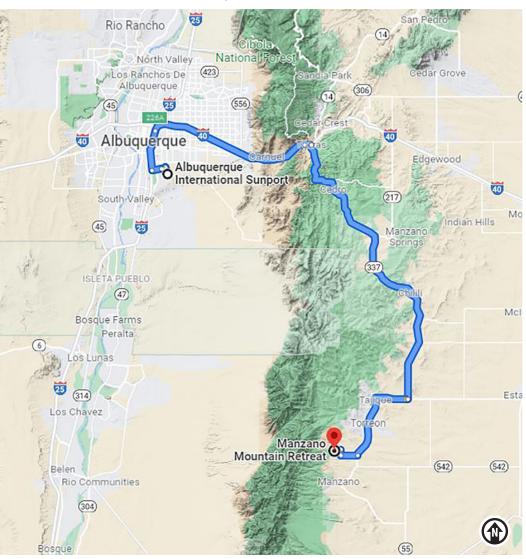

# Manzano Mountain Retreat

126-ACRE FACILITY LOCATED ONE HOUR FROM ALBUQUERQUE

210-A Los Pinetos Torreon, NM 87061

# Manzano Mountain Retreat

126-ACRE FACILITY LOCATED ONE HOUR FROM ALBUQUERQUE

Torreon, NM 87061 210-A Los Pinetos

LOCATION

6801 Jefferson St. NE | Suite 200 | Albuquerque, NM 87109 505 878 0001 sunvista.com