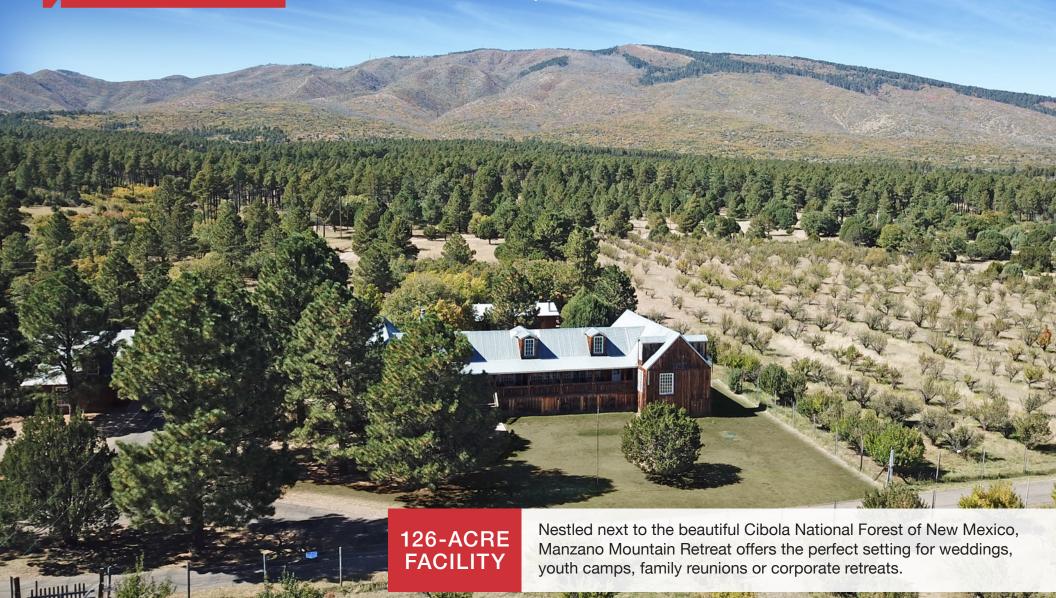

# Manzano Mountain Retreat

126-ACRE FACILITY LOCATED ONE HOUR FROM ALBUQUERQUE

210-A Los Pinetos Torreon, NM 87061

# SITE HIGHLIGHTS

Bldgs: ±28,120 SF Land: ±126.16 Ac.

Sale Price: \$3.250.000

- Turn-key facility adjacent to the Cibola National Forest
- 17,104 SF office/common buildings
- 11,016 SF cabins & bunk houses (200 beds)
- 6-lane, 25-yard swimming pool
- 120 x 80 yard playing field perfect for football, soccer, bands and more
- Basketball gymnasium with cushioned hardwood flooring
- 2 volleyball courts
- 30' outdoor climbing tower
- Ropes course (high & low)
- On-site property manager
- Running and hiking trails throughout
- Fishing pond with gazebo and wedding area
- Apple orchard with on-site apple processing facility with state-of-the art equipment
- Two maintenance & equipment facilities
- Full commercial kitchen with multiple walk-in refrigerators and freezers
- Zoning: Special Use, Torrance County