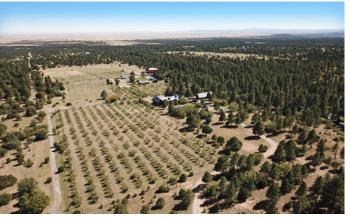

# SITE HIGHLIGHTS

Bldgs: ±28,120 SF Land: ±126.16 Ac.

Sale Price: \$3.250.000

- Turn-key facility adjacent to the Cibola National Forest
- 17,104 SF office/common buildings
- 11,016 SF cabins & bunk houses (200 beds)
- 6-lane, 25-yard swimming pool
- 120 x 80 yard playing field perfect for football, soccer, bands and more
- Basketball gymnasium with cushioned hardwood flooring
- 2 volleyball courts
- 30' outdoor climbing tower
- Ropes course (high & low)
- On-site property manager
- Running and hiking trails throughout
- Fishing pond with gazebo and wedding area
- Apple orchard with on-site apple processing facility with state-of-the art equipment
- Two maintenance & equipment facilities
- Full commercial kitchen with multiple walk-in refrigerators and freezers
- Zoning: Special Use, Torrance County

### Manzano Mountain Retreat

126-ACRE FACILITY LOCATED ONE HOUR FROM ALBUQUERQUE

210-A Los Pinetos Torreon, NM 87061 **PHOTOS** 

6801 Jefferson St. NE | Suite 200 | Albuquerque, NM 87109 505 878 0001 sunvista.com