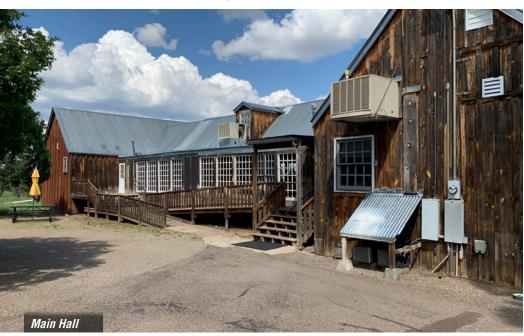

# SITE HIGHLIGHTS

Bldgs: ±28,120 SF Land: ±126.16 Ac.

Sale Price: \$3.250.000

- Turn-key facility adjacent to the Cibola National Forest
- 17,104 SF office/common buildings
- 11,016 SF cabins & bunk houses (200 beds)
- 6-lane, 25-yard swimming pool
- 120 x 80 yard playing field perfect for football, soccer, bands and more
- Basketball gymnasium with cushioned hardwood flooring
- 2 volleyball courts
- 30' outdoor climbing tower
- Ropes course (high & low)
- On-site property manager
- Running and hiking trails throughout
- Fishing pond with gazebo and wedding area
- Apple orchard with on-site apple processing facility with state-of-the art equipment
- Two maintenance & equipment facilities
- Full commercial kitchen with multiple walk-in refrigerators and freezers
- Zoning: Special Use, Torrance County