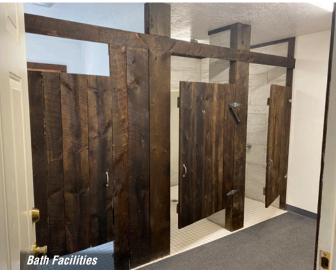

# SITE HIGHLIGHTS

Bldgs: ±28,120 SF Land: ±126.16 Ac.

Sale Price: \$3.250.000

- Turn-key facility adjacent to the Cibola National Forest
- 17,104 SF office/common buildings
- 11,016 SF cabins & bunk houses (200 beds)
- 6-lane, 25-yard swimming pool
- 120 x 80 yard playing field perfect for football, soccer, bands and more
- Basketball gymnasium with cushioned hardwood flooring
- 2 volleyball courts
- 30' outdoor climbing tower
- Ropes course (high & low)
- On-site property manager
- Running and hiking trails throughout
- Fishing pond with gazebo and wedding area
- Apple orchard with on-site apple processing facility with state-of-the art equipment
- Two maintenance & equipment facilities
- Full commercial kitchen with multiple walk-in refrigerators and freezers
- Zoning: Special Use, Torrance County