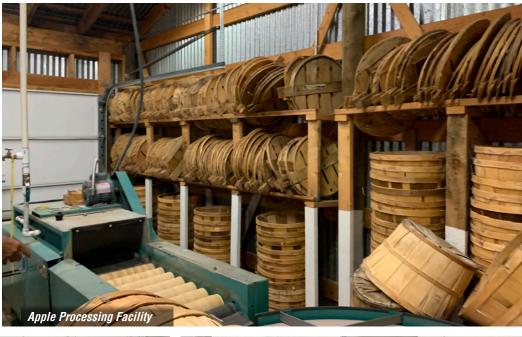

# SITE HIGHLIGHTS

Bldgs: ±28,120 SF Land: ±126.16 Ac.

Sale Price: \$3.250.000

- Turn-key facility adjacent to the Cibola National Forest
- 17,104 SF office/common buildings
- 11,016 SF cabins & bunk houses (200 beds)
- 6-lane, 25-yard swimming pool
- 120 x 80 yard playing field perfect for football, soccer, bands and more
- Basketball gymnasium with cushioned hardwood flooring
- 2 volleyball courts
- 30' outdoor climbing tower
- Ropes course (high & low)
- On-site property manager
- Running and hiking trails throughout
- Fishing pond with gazebo and wedding area
- Apple orchard with on-site apple processing facility with state-of-the art equipment
- Two maintenance & equipment facilities
- Full commercial kitchen with multiple walk-in refrigerators and freezers
- Zoning: Special Use, Torrance County