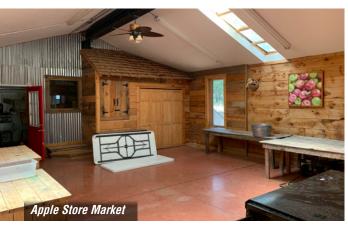

# SITE HIGHLIGHTS

Bldgs: ±28,120 SF Land: ±126.16 Ac.

Sale Price: \$3.250.000

- Turn-key facility adjacent to the Cibola National Forest
- 17,104 SF office/common buildings
- 11,016 SF cabins & bunk houses (200 beds)
- 6-lane, 25-yard swimming pool
- 120 x 80 yard playing field perfect for football, soccer, bands and more
- Basketball gymnasium with cushioned hardwood flooring
- 2 volleyball courts
- 30' outdoor climbing tower
- Ropes course (high & low)
- On-site property manager
- Running and hiking trails throughout
- Fishing pond with gazebo and wedding area
- Apple orchard with on-site apple processing facility with state-of-the art equipment
- Two maintenance & equipment facilities
- Full commercial kitchen with multiple walk-in refrigerators and freezers
- Zoning: Special Use, Torrance County