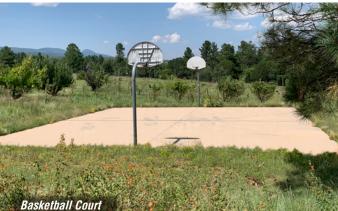

# SITE HIGHLIGHTS

Bldgs: ±28,120 SF Land: ±126.16 Ac.

Sale Price: \$3.250.000

- Turn-key facility adjacent to the Cibola National Forest
- 17,104 SF office/common buildings
- 11,016 SF cabins & bunk houses (200 beds)
- 6-lane, 25-yard swimming pool
- 120 x 80 yard playing field perfect for football, soccer, bands and more
- Basketball gymnasium with cushioned hardwood flooring
- 2 volleyball courts
- 30' outdoor climbing tower
- Ropes course (high & low)
- On-site property manager
- Running and hiking trails throughout
- Fishing pond with gazebo and wedding area
- Apple orchard with on-site apple processing facility with state-of-the art equipment
- Two maintenance & equipment facilities
- Full commercial kitchen with multiple walk-in refrigerators and freezers
- Zoning: Special Use, Torrance County