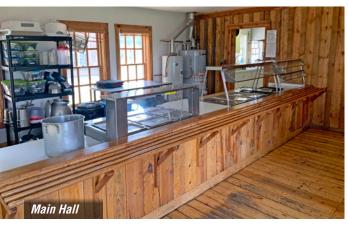

# SITE HIGHLIGHTS

Bldgs: ±28,120 SF Land: ±126.16 Ac.

Sale Price: \$3.250.000

- Turn-key facility adjacent to the Cibola National Forest
- 17,104 SF office/common buildings
- 11,016 SF cabins & bunk houses (200 beds)
- 6-lane, 25-yard swimming pool
- 120 x 80 yard playing field perfect for football, soccer, bands and more
- Basketball gymnasium with cushioned hardwood flooring
- 2 volleyball courts
- 30' outdoor climbing tower
- Ropes course (high & low)
- On-site property manager
- Running and hiking trails throughout
- Fishing pond with gazebo and wedding area
- Apple orchard with on-site apple processing facility with state-of-the art equipment
- Two maintenance & equipment facilities
- Full commercial kitchen with multiple walk-in refrigerators and freezers
- Zoning: Special Use, Torrance County