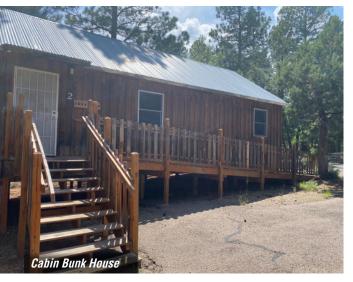

# SITE HIGHLIGHTS

Bldgs: ±28,120 SF Land: ±126.16 Ac.

Sale Price: \$3.250.000

- Turn-key facility adjacent to the Cibola National Forest
- 17,104 SF office/common buildings
- 11,016 SF cabins & bunk houses (200 beds)
- 6-lane, 25-yard swimming pool
- 120 x 80 yard playing field perfect for football, soccer, bands and more
- Basketball gymnasium with cushioned hardwood flooring
- 2 volleyball courts
- 30' outdoor climbing tower
- Ropes course (high & low)
- On-site property manager
- Running and hiking trails throughout
- Fishing pond with gazebo and wedding area
- Apple orchard with on-site apple processing facility with state-of-the art equipment
- Two maintenance & equipment facilities
- Full commercial kitchen with multiple walk-in refrigerators and freezers
- Zoning: Special Use, Torrance County