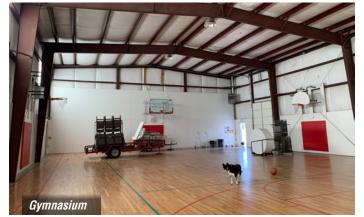

# SITE HIGHLIGHTS

Bldgs: ±28,120 SF Land: ±126.16 Ac.

Sale Price: \$3.250.000

- Turn-key facility adjacent to the Cibola National Forest
- 17,104 SF office/common buildings
- 11,016 SF cabins & bunk houses (200 beds)
- 6-lane, 25-yard swimming pool
- 120 x 80 yard playing field perfect for football, soccer, bands and more
- Basketball gymnasium with cushioned hardwood flooring
- 2 volleyball courts
- 30' outdoor climbing tower
- Ropes course (high & low)
- On-site property manager
- Running and hiking trails throughout
- Fishing pond with gazebo and wedding area
- Apple orchard with on-site apple processing facility with state-of-the art equipment
- Two maintenance & equipment facilities
- Full commercial kitchen with multiple walk-in refrigerators and freezers
- Zoning: Special Use, Torrance County