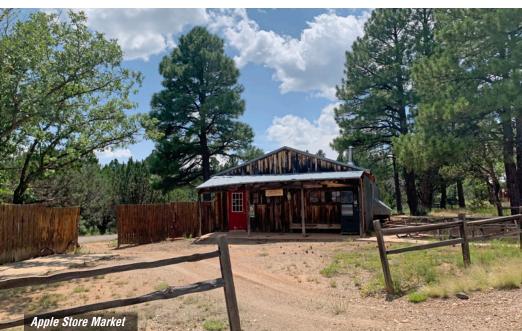

# SITE HIGHLIGHTS

Bldgs: ±28,120 SF Land: ±126.16 Ac.

Sale Price: \$3.250.000

- Turn-key facility adjacent to the Cibola National Forest
- 17,104 SF office/common buildings
- 11,016 SF cabins & bunk houses (200 beds)
- 6-lane, 25-yard swimming pool
- 120 x 80 yard playing field perfect for football, soccer, bands and more
- Basketball gymnasium with cushioned hardwood flooring
- 2 volleyball courts
- 30' outdoor climbing tower
- Ropes course (high & low)
- On-site property manager
- Running and hiking trails throughout
- Fishing pond with gazebo and wedding area
- Apple orchard with on-site apple processing facility with state-of-the art equipment
- Two maintenance & equipment facilities
- Full commercial kitchen with multiple walk-in refrigerators and freezers
- Zoning: Special Use, Torrance County