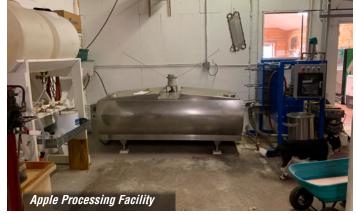

# SITE HIGHLIGHTS

Bldgs: ±28,120 SF Land: ±126.16 Ac.

Sale Price: \$3.250.000

- Turn-key facility adjacent to the Cibola National Forest
- 17,104 SF office/common buildings
- 11,016 SF cabins & bunk houses (200 beds)
- 6-lane, 25-yard swimming pool
- 120 x 80 yard playing field perfect for football, soccer, bands and more
- Basketball gymnasium with cushioned hardwood flooring
- 2 volleyball courts
- 30' outdoor climbing tower
- Ropes course (high & low)
- On-site property manager
- Running and hiking trails throughout
- Fishing pond with gazebo and wedding area
- Apple orchard with on-site apple processing facility with state-of-the art equipment
- Two maintenance & equipment facilities
- Full commercial kitchen with multiple walk-in refrigerators and freezers
- Zoning: Special Use, Torrance County