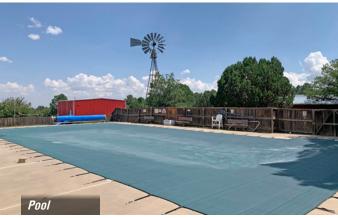

# SITE HIGHLIGHTS

Bldgs: ±28,120 SF Land: ±126.16 Ac.

Sale Price: \$3.250.000

- Turn-key facility adjacent to the Cibola National Forest
- 17,104 SF office/common buildings
- 11,016 SF cabins & bunk houses (200 beds)
- 6-lane, 25-yard swimming pool
- 120 x 80 yard playing field perfect for football, soccer, bands and more
- Basketball gymnasium with cushioned hardwood flooring
- 2 volleyball courts
- 30' outdoor climbing tower
- Ropes course (high & low)
- On-site property manager
- Running and hiking trails throughout
- Fishing pond with gazebo and wedding area
- Apple orchard with on-site apple processing facility with state-of-the art equipment
- Two maintenance & equipment facilities
- Full commercial kitchen with multiple walk-in refrigerators and freezers
- Zoning: Special Use, Torrance County