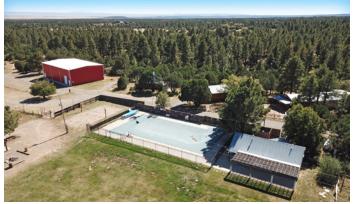

# SITE HIGHLIGHTS

Bldgs: ±28,120 SF Land: ±126.16 Ac.

Sale Price: \$3.250.000

- Turn-key facility adjacent to the Cibola National Forest
- 17,104 SF office/common buildings
- 11,016 SF cabins & bunk houses (200 beds)
- 6-lane, 25-yard swimming pool
- 120 x 80 yard playing field perfect for football, soccer, bands and more
- Basketball gymnasium with cushioned hardwood flooring
- 2 volleyball courts
- 30' outdoor climbing tower
- Ropes course (high & low)
- On-site property manager
- Running and hiking trails throughout
- Fishing pond with gazebo and wedding area
- Apple orchard with on-site apple processing facility with state-of-the art equipment
- Two maintenance & equipment facilities
- Full commercial kitchen with multiple walk-in refrigerators and freezers
- Zoning: Special Use, Torrance County

# Manzano Mountain Retreat

126-ACRE FACILITY LOCATED ONE HOUR FROM ALBUQUERQUE

Torreon, NM 87061 210-A Los Pinetos

**PHOTOS** 

6801 Jefferson St. NE | Suite 200 | Albuquerque, NM 87109 505 878 0001 sunvista.com

# Manzano Mountain Retreat

126-ACRE FACILITY LOCATED ONE HOUR FROM ALBUQUERQUE

210-A Los Pinetos Torreon, NM 87061 **PHOTOS** 

6801 Jefferson St. NE | Suite 200 | Albuquerque, NM 87109 505 878 0001 sunvista.com