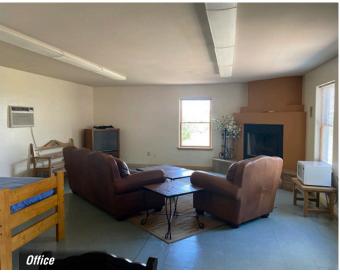

# SITE HIGHLIGHTS

Bldgs: ±28,120 SF Land: ±126.16 Ac.

Sale Price: \$3.250.000

- Turn-key facility adjacent to the Cibola National Forest
- 17,104 SF office/common buildings
- 11,016 SF cabins & bunk houses (200 beds)
- 6-lane, 25-yard swimming pool
- 120 x 80 yard playing field perfect for football, soccer, bands and more
- Basketball gymnasium with cushioned hardwood flooring
- 2 volleyball courts
- 30' outdoor climbing tower
- Ropes course (high & low)
- On-site property manager
- Running and hiking trails throughout
- Fishing pond with gazebo and wedding area
- Apple orchard with on-site apple processing facility with state-of-the art equipment
- Two maintenance & equipment facilities
- Full commercial kitchen with multiple walk-in refrigerators and freezers
- Zoning: Special Use, Torrance County