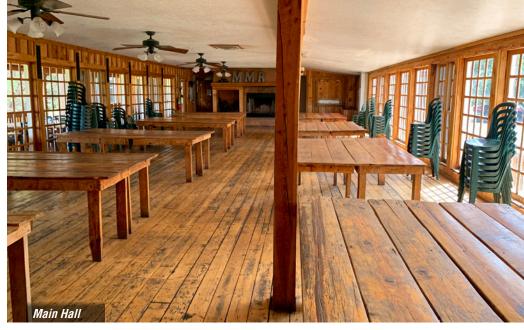

# SITE HIGHLIGHTS

Bldgs: ±28,120 SF Land: ±126.16 Ac.

Sale Price: \$3.250.000

- Turn-key facility adjacent to the Cibola National Forest
- 17,104 SF office/common buildings
- 11,016 SF cabins & bunk houses (200 beds)
- 6-lane, 25-yard swimming pool
- 120 x 80 yard playing field perfect for football, soccer, bands and more
- Basketball gymnasium with cushioned hardwood flooring
- 2 volleyball courts
- 30' outdoor climbing tower
- Ropes course (high & low)
- On-site property manager
- Running and hiking trails throughout
- Fishing pond with gazebo and wedding area
- Apple orchard with on-site apple processing facility with state-of-the art equipment
- Two maintenance & equipment facilities
- Full commercial kitchen with multiple walk-in refrigerators and freezers
- Zoning: Special Use, Torrance County