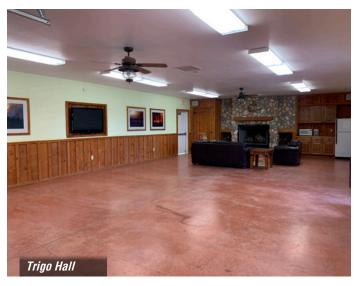

# SITE HIGHLIGHTS

Bldgs: ±28,120 SF Land: ±126.16 Ac.

Sale Price: \$3.250.000

- Turn-key facility adjacent to the Cibola National Forest
- 17,104 SF office/common buildings
- 11,016 SF cabins & bunk houses (200 beds)
- 6-lane, 25-yard swimming pool
- 120 x 80 yard playing field perfect for football, soccer, bands and more
- Basketball gymnasium with cushioned hardwood flooring
- 2 volleyball courts
- 30' outdoor climbing tower
- Ropes course (high & low)
- On-site property manager
- Running and hiking trails throughout
- Fishing pond with gazebo and wedding area
- Apple orchard with on-site apple processing facility with state-of-the art equipment
- Two maintenance & equipment facilities
- Full commercial kitchen with multiple walk-in refrigerators and freezers
- Zoning: Special Use, Torrance County