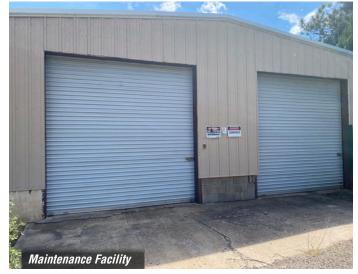

# SITE HIGHLIGHTS

Bldgs: ±28,120 SF Land: ±126.16 Ac.

Sale Price: \$3.250.000

- Turn-key facility adjacent to the Cibola National Forest
- 17,104 SF office/common buildings
- 11,016 SF cabins & bunk houses (200 beds)
- 6-lane, 25-yard swimming pool
- 120 x 80 yard playing field perfect for football, soccer, bands and more
- Basketball gymnasium with cushioned hardwood flooring
- 2 volleyball courts
- 30' outdoor climbing tower
- Ropes course (high & low)
- On-site property manager
- Running and hiking trails throughout
- Fishing pond with gazebo and wedding area
- Apple orchard with on-site apple processing facility with state-of-the art equipment
- Two maintenance & equipment facilities
- Full commercial kitchen with multiple walk-in refrigerators and freezers
- Zoning: Special Use, Torrance County