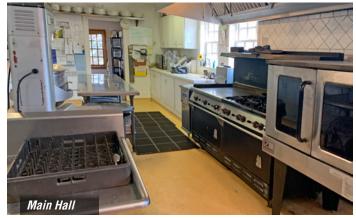

# SITE HIGHLIGHTS

Bldgs: ±28,120 SF Land: ±126.16 Ac.

Sale Price: \$3.250.000

- Turn-key facility adjacent to the Cibola National Forest
- 17,104 SF office/common buildings
- 11,016 SF cabins & bunk houses (200 beds)
- 6-lane, 25-yard swimming pool
- 120 x 80 yard playing field perfect for football, soccer, bands and more
- Basketball gymnasium with cushioned hardwood flooring
- 2 volleyball courts
- 30' outdoor climbing tower
- Ropes course (high & low)
- On-site property manager
- Running and hiking trails throughout
- Fishing pond with gazebo and wedding area
- Apple orchard with on-site apple processing facility with state-of-the art equipment
- Two maintenance & equipment facilities
- Full commercial kitchen with multiple walk-in refrigerators and freezers
- Zoning: Special Use, Torrance County