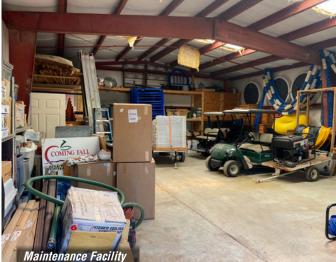

# SITE HIGHLIGHTS

Bldgs: ±28,120 SF Land: ±126.16 Ac.

Sale Price: \$3.250.000

- Turn-key facility adjacent to the Cibola National Forest
- 17,104 SF office/common buildings
- 11,016 SF cabins & bunk houses (200 beds)
- 6-lane, 25-yard swimming pool
- 120 x 80 yard playing field perfect for football, soccer, bands and more
- Basketball gymnasium with cushioned hardwood flooring
- 2 volleyball courts
- 30' outdoor climbing tower
- Ropes course (high & low)
- On-site property manager
- Running and hiking trails throughout
- Fishing pond with gazebo and wedding area
- Apple orchard with on-site apple processing facility with state-of-the art equipment
- Two maintenance & equipment facilities
- Full commercial kitchen with multiple walk-in refrigerators and freezers
- Zoning: Special Use, Torrance County