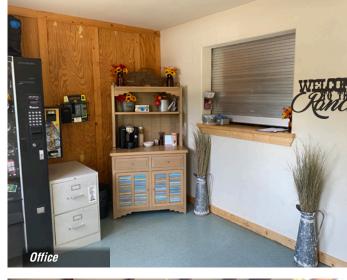

# SITE HIGHLIGHTS

Bldgs: ±28,120 SF Land: ±126.16 Ac.

Sale Price: \$3.250.000

- Turn-key facility adjacent to the Cibola National Forest
- 17,104 SF office/common buildings
- 11,016 SF cabins & bunk houses (200 beds)
- 6-lane, 25-yard swimming pool
- 120 x 80 yard playing field perfect for football, soccer, bands and more
- Basketball gymnasium with cushioned hardwood flooring
- 2 volleyball courts
- 30' outdoor climbing tower
- Ropes course (high & low)
- On-site property manager
- Running and hiking trails throughout
- Fishing pond with gazebo and wedding area
- Apple orchard with on-site apple processing facility with state-of-the art equipment
- Two maintenance & equipment facilities
- Full commercial kitchen with multiple walk-in refrigerators and freezers
- Zoning: Special Use, Torrance County