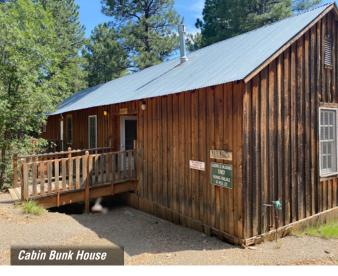

# SITE HIGHLIGHTS

Bldgs: ±28,120 SF Land: ±126.16 Ac.

Sale Price: \$3.250.000

- Turn-key facility adjacent to the Cibola National Forest
- 17,104 SF office/common buildings
- 11,016 SF cabins & bunk houses (200 beds)
- 6-lane, 25-yard swimming pool
- 120 x 80 yard playing field perfect for football, soccer, bands and more
- Basketball gymnasium with cushioned hardwood flooring
- 2 volleyball courts
- 30' outdoor climbing tower
- Ropes course (high & low)
- On-site property manager
- Running and hiking trails throughout
- Fishing pond with gazebo and wedding area
- Apple orchard with on-site apple processing facility with state-of-the art equipment
- Two maintenance & equipment facilities
- Full commercial kitchen with multiple walk-in refrigerators and freezers
- Zoning: Special Use, Torrance County