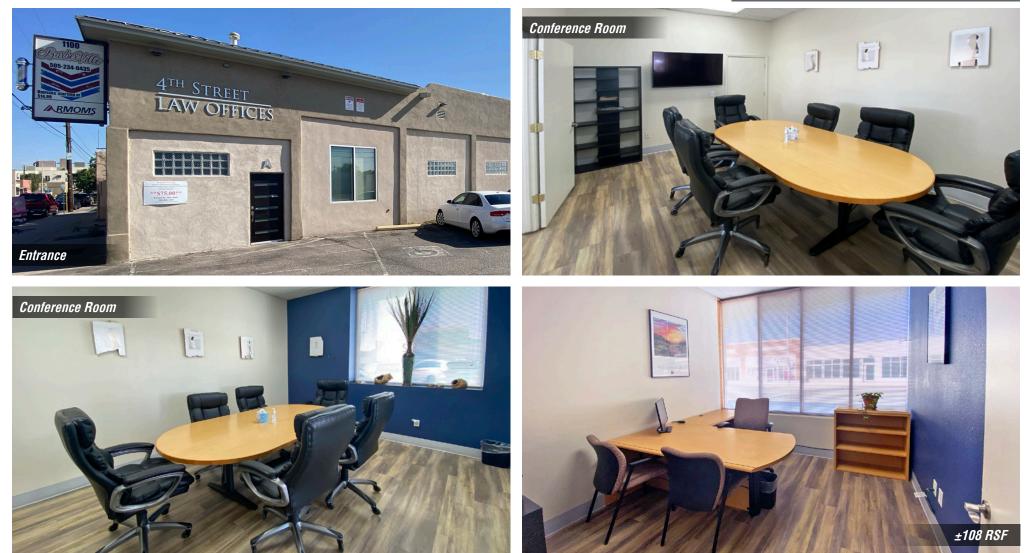

## EXECUTIVE SUITE

6801 Jefferson St. NE | Suite 200 | Albuquerque, NM 87109 505 878 0001 sunvista.com

The information contained is believed reliable. While we do not doubt the accuracy, we have not verified it and make no guarantee, warranty or representation about it. It is your responsibility to independently confirm its accuracy and completeness. Any projection, opinion, assumption or estimated uses are for example only and do not represent the current or future performance of the property. The value of this transaction to you depends on many factors which should be evaluated by your tax, financial, and legal counsel. You and your counsel should conduct a careful independent investigation of the property to determine that it is suitable to your needs.

### AVAILABLE

- Furnished Executive Suite:
- ±108 RSF \$350/Mo. (Utilities Included)
- Suite C: ±1,090 RSF \$12.00/SF MG Tenant pays gas, electric and in-suite janitorial

### PROPERTY HIGHLIGHTS

- Executive suite includes furnishings, light reception, conference room and break room
- Suite C has an exterior entrance and secured outdoor area
- Convenient downtown location with easy access to I-25 & I-40
- Walking distance to Monroe's, Slow Burn Coffee, and Rumor Pizza
- Parking: 21 spaces with additional street parking