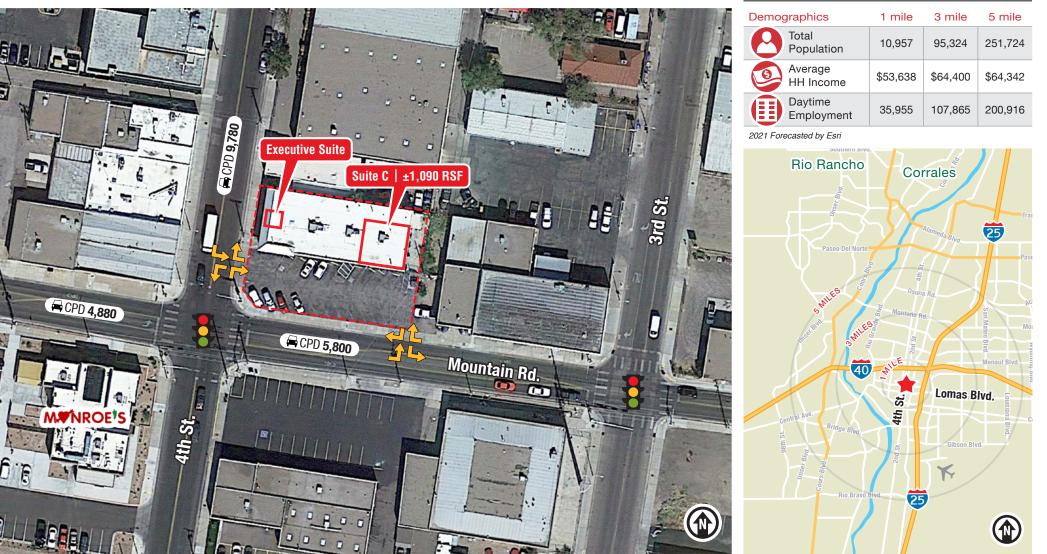

## LOCATION

### AVAILABLE

- Furnished Executive Suite:
- ±108 RSF \$350/Mo. (Utilities Included)
- Suite C: ±1,090 RSF \$12.00/SF MG Tenant pays gas, electric and in-suite janitorial

### PROPERTY HIGHLIGHTS

- Executive suite includes furnishings, light reception, conference room and break room
- Suite C has an exterior entrance and secured outdoor area
- Convenient downtown location with easy access to I-25 & I-40
- Walking distance to Monroe's, Slow Burn Coffee, and Rumor Pizza
- Parking: 21 spaces with additional street parking