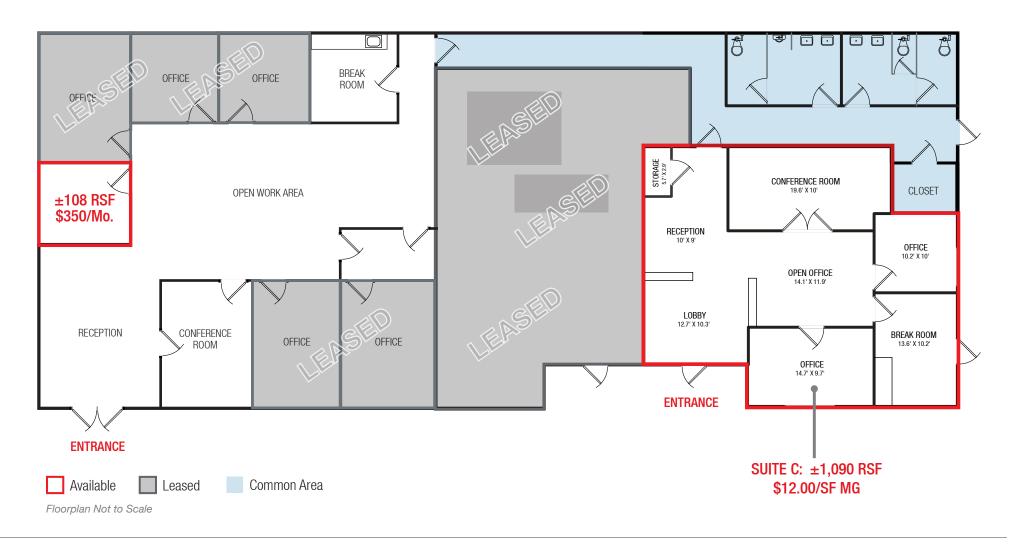

## FLOOR PLAN

6801 Jefferson St. NE | Suite 200 | Albuquerque, NM 87109 505 878 0001 sunvista.com

The information contained is believed reliable. While we do not doubt the accuracy, we have not verified it and make no guarantee, warranty or representation about it. It is your responsibility to independently confirm its accuracy and completeness. Any projection, opinion, assumption or estimated uses are for example only and do not represent the current or future performance of the property. The value of this transaction to you depends on many factors which should be evaluated by your tax, financial, and legal counsel. You and your counsel should conduct a careful independent investigation of the property to determine that it is suitable to your needs.

### AVAILABLE

- Furnished Executive Suite:
- ±108 RSF \$350/Mo. (Utilities Included)
- Suite C: ±1,090 RSF \$12.00/SF MG Tenant pays gas, electric and in-suite janitorial

### PROPERTY HIGHLIGHTS

- Executive suite includes furnishings, light reception, conference room and break room
- Suite C has an exterior entrance and secured outdoor area
- Convenient downtown location with easy access to I-25 & I-40
- Walking distance to Monroe's, Slow Burn Coffee, and Rumor Pizza
- Parking: 21 spaces with additional street parking