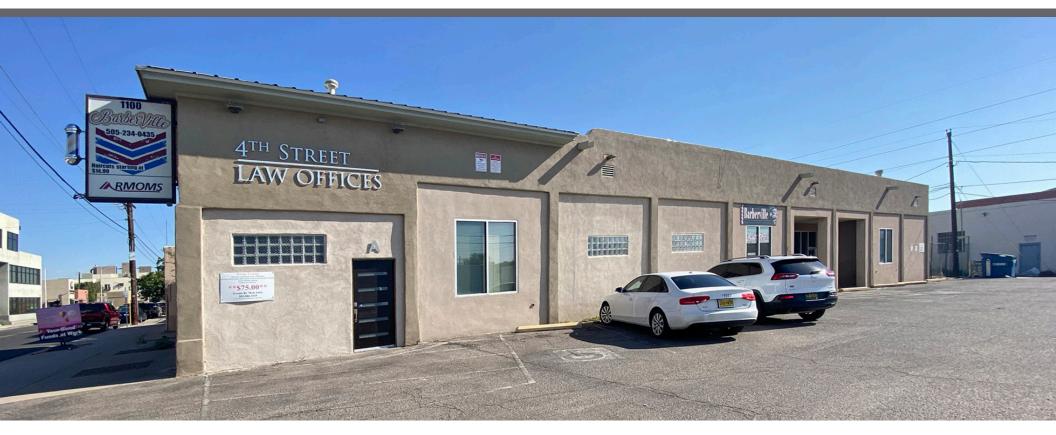

## Downtown Office/Retail Opportunity CONVENIENT LOCATION WITH EASY ACCESS TO 1-25 & 1-40

### 1100 4th St. NW | Albuquerque, NM 87102

NEC 4th St. & Mountain Rd. NW

### PROPERTY HIGHLIGHTS

- Executive suite includes furnishings, light reception, conference room and break room
- Suite C has an exterior entrance and secured outdoor area
- Convenient downtown location with easy access to I-25 & I-40
- Walking distance to Monroe's, Slow Burn Coffee, and Rumor Pizza
- Parking: 21 spaces with additional street parking