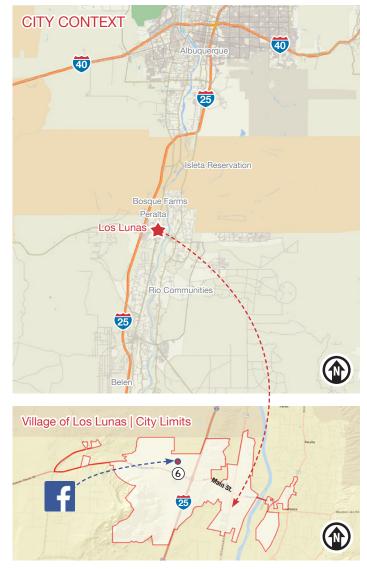

# TRADE AREA ANALYSIS

### Los Lunas | A Small Community with Big Possibilities

Los Lunas is a friendly, pro-development community located 20 minutes from downtown Albuquerque, and easily accessed off the major Interstate 25. As the second fastest growing city in the state, the largest employers are the Walmart Distribution Center, ACIM/Party City Manufacturing, Home Depot and Lowe's who employ over 3,500 people. The Village of Los Lunas is a great place to live, work and play as it is centrally located in the state and close to everything. With mild year-round temperatures and thriving businesses, Los Lunas is the ideal place to establish a company. The Village of Los Lunas and the Community Development Department are committed to supporting local businesses.