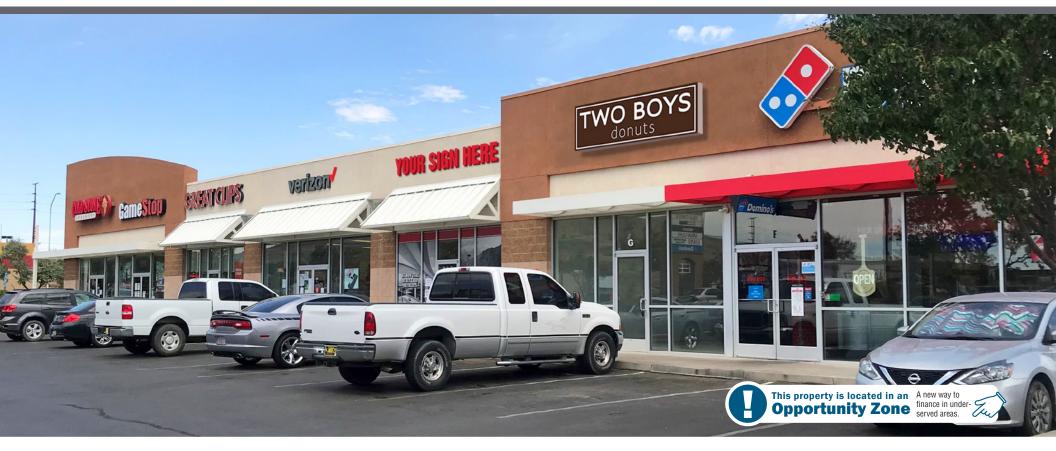

# Los Lunas Retail Space Available

Walmart Supercenter-Anchored Center

2270 Main St. NW | Los Lunas, NM 87031

NEQ Main St. & Desert Willow Rd. NW

**LEASE RATE** See Advisor

### **AVAILABLE**

Suite E: ±1,200 SF

**ZONING** Misc.

### **PROPERTY HIGHLIGHTS**

- Prime location in Los Lunas' thriving retail corridor
- Great visibility from Main St.
- Large pylon signage

- 26,900 cars per day
- Easy access from I-25
- Excellent national cotenants

CO-TENANTS INCLUDE:

got space