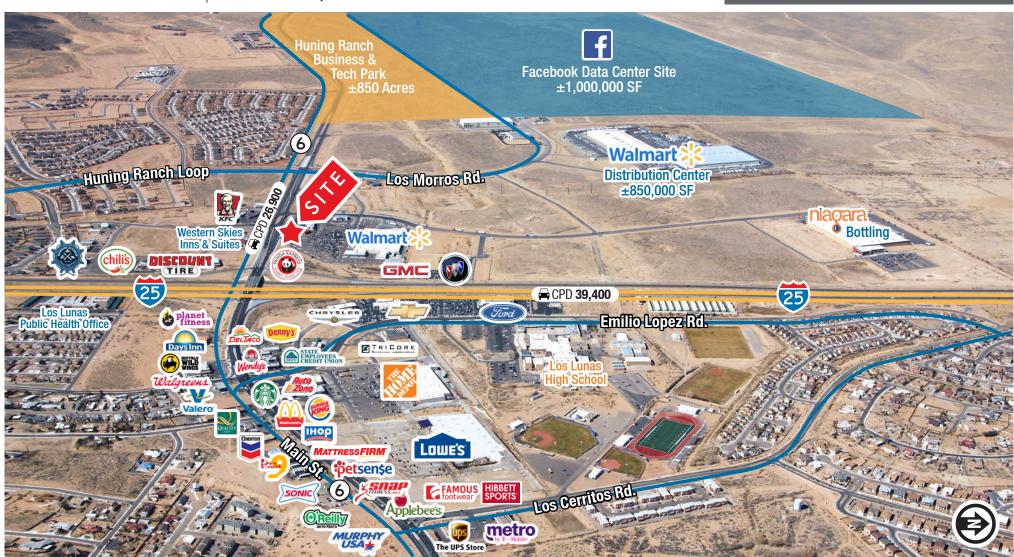

# TRADE AREA ANALYSIS

### Los Lunas | A Small Community with Big Possibilities

Los Lunas is a friendly, pro-development community located 20 minutes from downtown Albuquerque, and easily accessed off the major Interstate 25. As the second fastest growing city in the state, the largest employers are the Walmart Distribution Center, ACIM/Party City Manufacturing, Home Depot and Lowe's who employ over 3,500 people. The Village of Los Lunas is a great place to live, work and play as it is centrally located in the state and close to everything. With mild year-round temperatures and thriving businesses, Los Lunas is the ideal place to establish a company. The Village of Los Lunas and the Community Development Department are committed to supporting local businesses.

### Facebook is in town...

- Facebook's server farm was built in Los Lunas with a \$250 Million investment
- A catalyst for more companies to follow
- New houses, stores, business and restaurants have come to the area
- Future phases of the project are expected to provided hundreds of construction jobs and more full-time jobs

### LOS LUNAS HAS BUILT A THRIVING RETAIL SECTOR

With an average daily traffic count on NM 6 (Main St.) of 25,000 vehicles, the Village is the perfect location for all types of businesses seeking high visibility