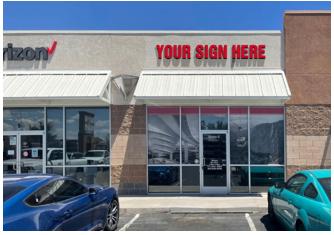

# Los Lunas Retail Space Available

Walmart Supercenter-Anchored Center

2270 Main St. NW | Los Lunas, NM 87031

NEQ Main St. & Desert Willow Rd. NW

**LEASE RATE** See Advisor

### **AVAILABLE**

Suite E: ±1,200 SF

**ZONING** Misc.

### **PROPERTY HIGHLIGHTS**

- Prime location in Los Lunas' thriving retail corridor
- Great visibility from Main St.
- Large pylon signage

- 26,900 cars per day
- Easy access from I-25
- Excellent national cotenants