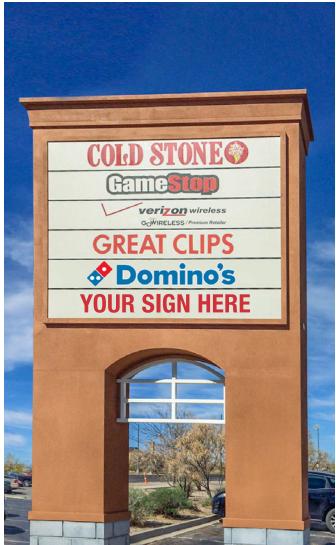

### **PROPERTY HIGHLIGHTS**

- Prime location in Los Lunas' thriving retail corridor
- Great visibility from Main St.
- Large pylon signage

- 26,900 cars per day
- Easy access from I-25
- Excellent national cotenants

CO-TENANTS INCLUDE:

got space