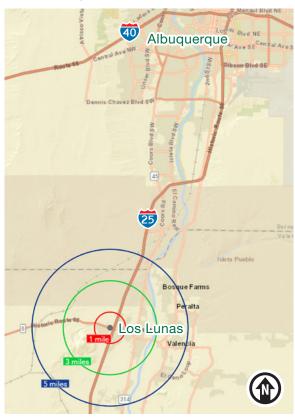

### LOCATION

| Demographics          | 1 mile   | 3 mile   | 5 mile   |
|-----------------------|----------|----------|----------|
| Total Population      | 6,781    | 18,732   | 33,958   |
| Average<br>HH Income  | \$91,438 | \$83,043 | \$79,104 |
| Daytime<br>Employment | 1,733    | 6,005    | 8,589    |

# Los Lunas Retail Space Available

Walmart Supercenter-Anchored Center

2270 Main St. NW | Los Lunas, NM 87031

TRADE AREA

505 878 0001 sunvista.com

6801 Jefferson St. NE | Suite 200 | Albuquerque, NM 87109

The information contained is believed reliable. While we do not doubt the accuracy, we have not verified it and make no guarantee warranty or representation about it. It is your responsibility to independently confirm its accuracy and completeness. Any projection opinion, assumption or estimated uses are for example only and do not represent the current or future performance of the property. The value of this transaction to you depends on many factors which should be evaluated by your tax, financial, and legal counsel. You and your counsel should conduct a careful independent investigation of the property to determine that it is suitable to your needs.