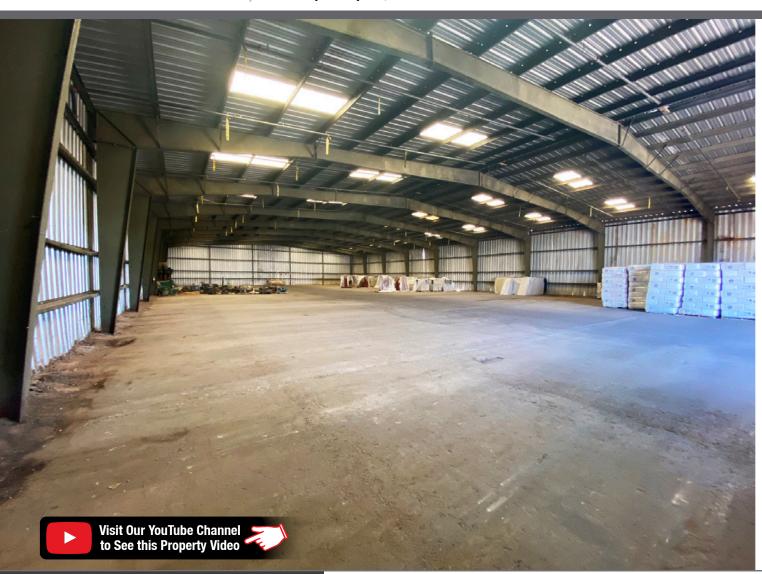

## Multiple-Warehouse Manufacturing Facility

NORTH VALLEY LOCATION WITH ACTIVE RAIL SPUR ON SITE

100 Alameda Rd. NW | Albuquerque, NM 87114

**PHOTOS** 

505 878 0001 sunvista.com

6801 Jefferson St. NE | Suite 200 | Albuquerque, NM 87109

## Multiple-Warehouse Manufacturing Facility

NORTH VALLEY LOCATION WITH ACTIVE RAIL SPUR ON SITE

100 Alameda Rd. NW | Albuquerque, NM 87114

PHOTOS

**505 878 0001** sunvista.com

6801 Jefferson St. NE | Suite 200 | Albuquerque, NM 87109

## Multiple-Warehouse Manufacturing Facility

NORTH VALLEY LOCATION WITH ACTIVE RAIL SPUR ON SITE

100 Alameda Rd. NW | Albuquerque, NM 87114

PHOTOS

**N** SunVista

**505 878 0001** sunvista.com

6801 Jefferson St. NE | Suite 200 | Albuquerque, NM 87109