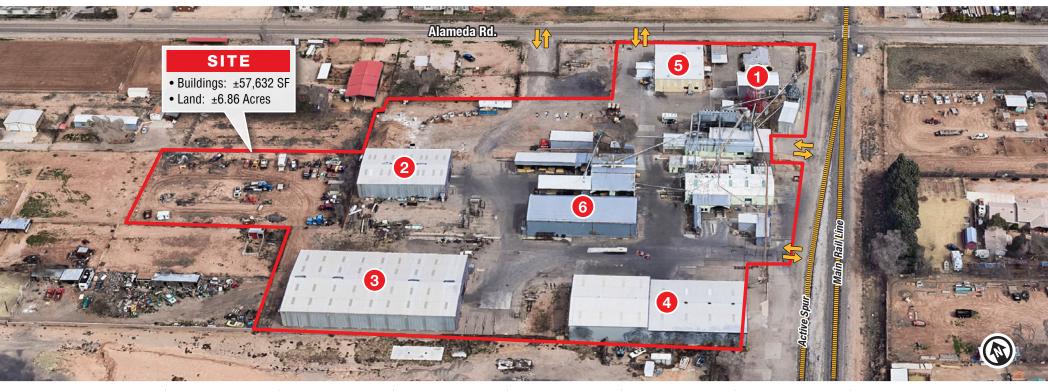

# Multiple-Warehouse Manufacturing Facility

NORTH VALLEY LOCATION WITH ACTIVE RAIL SPUR ON SITE

100 Alameda Rd. NW

Albuquerque, NM 87114

SITE

|                        | 1 WAREHOUSE 1   | 2 WAREHOUSE 2  | 3 WAREHOUSE 3  | 4 WAREHOUSE 4   | WAREHOUSE 5/<br>OFFICE | 6 OPEN<br>STORAGE BAY | MISC. OFFICE &  MANUFACTURING BUILDINGS  (NOT LABELED IN MAP ABOVE) |
|------------------------|-----------------|----------------|----------------|-----------------|------------------------|-----------------------|---------------------------------------------------------------------|
| Square Footage         | ±1,500          | ±7,000         | ±18,000        | ±14,400         | ±1,800                 | ±4,800                | ±10,132                                                             |
| Peak Height            | ±25'            | ±20'           | ±15'           | ±15' & 21'      | -                      | ±24'                  | -                                                                   |
| Overhead/Sliding Doors | 1 Overhead Door | 1 Sliding Door | 1 Sliding Door | 2 Sliding Doors | 4 Overhead Doors       | -                     | -                                                                   |
| Door Dimensions        | 12' H x 12' W   | 15' H x 24' W  | 15' H x 23' W  | 15' H x 21' W   | 1 - 12' H x 21' W      | -                     | -                                                                   |
|                        |                 |                |                | 15' H x 24' W   | 2 - 12' H x 10' W      | -                     | -                                                                   |
|                        |                 |                |                |                 | 1 - 12' H x 16' W      | -                     | -                                                                   |
| Fire Protection        | Sprinklered     | Sprinklered    | Sprinklered    | Sprinklered     | Unknown                | -                     | -                                                                   |

## Multiple-Warehouse Manufacturing Facility

NORTH VALLEY LOCATION WITH ACTIVE RAIL SPUR ON SITE

100 Alameda Rd. NW Albuquerque, NM 87114 SITE SURVEY