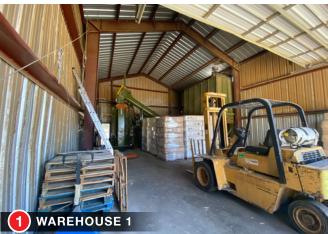

# Multiple-Warehouse Manufacturing Facility

NORTH VALLEY LOCATION WITH ACTIVE RAIL SPUR ON SITE

100 Alameda Rd. NW

Albuquerque, NM 87114

SITE

|                        | 1 WAREHOUSE 1   | 2 WAREHOUSE 2  | 3 WAREHOUSE 3  | 4 WAREHOUSE 4   | WAREHOUSE 5/<br>OFFICE | 6 OPEN<br>STORAGE BAY | MISC. OFFICE &  MANUFACTURING BUILDINGS  (NOT LABELED IN MAP ABOVE) |
|------------------------|-----------------|----------------|----------------|-----------------|------------------------|-----------------------|---------------------------------------------------------------------|
| Square Footage         | ±1,500          | ±7,000         | ±18,000        | ±14,400         | ±1,800                 | ±4,800                | ±10,132                                                             |
| Peak Height            | ±25'            | ±20'           | ±15'           | ±15' & 21'      | -                      | ±24'                  | -                                                                   |
| Overhead/Sliding Doors | 1 Overhead Door | 1 Sliding Door | 1 Sliding Door | 2 Sliding Doors | 4 Overhead Doors       | -                     | -                                                                   |
| Door Dimensions        | 12' H x 12' W   | 15' H x 24' W  | 15' H x 23' W  | 15' H x 21' W   | 1 - 12' H x 21' W      | -                     | -                                                                   |
|                        |                 |                |                | 15' H x 24' W   | 2 - 12' H x 10' W      | -                     | -                                                                   |
|                        |                 |                |                |                 | 1 - 12' H x 16' W      | -                     | -                                                                   |
| Fire Protection        | Sprinklered     | Sprinklered    | Sprinklered    | Sprinklered     | Unknown                | -                     | -                                                                   |

## Multiple-Warehouse Manufacturing Facility

NORTH VALLEY LOCATION WITH ACTIVE RAIL SPUR ON SITE

100 Alameda Rd. NW | Albuquerque, NM 87114

**PHOTOS** 

505 878 0001 sunvista.com

6801 Jefferson St. NE | Suite 200 | Albuquerque, NM 87109