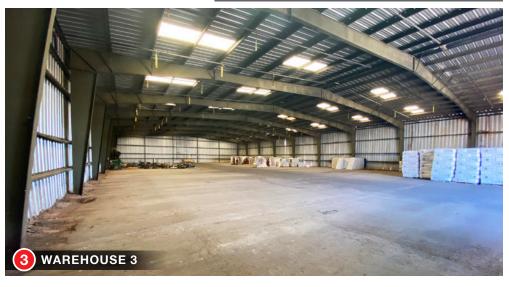

# Multiple-Warehouse Manufacturing Facility

NORTH VALLEY LOCATION WITH ACTIVE RAIL SPUR ON SITE

100 Alameda Rd. NW

Albuquerque, NM 87114

SITE

|                        | 1 WAREHOUSE 1   | 2 WAREHOUSE 2  | 3 WAREHOUSE 3  | 4 WAREHOUSE 4   | WAREHOUSE 5/<br>OFFICE | 6 OPEN<br>STORAGE BAY | MISC. OFFICE &  MANUFACTURING BUILDINGS  (NOT LABELED IN MAP ABOVE) |
|------------------------|-----------------|----------------|----------------|-----------------|------------------------|-----------------------|---------------------------------------------------------------------|
| Square Footage         | ±1,500          | ±7,000         | ±18,000        | ±14,400         | ±1,800                 | ±4,800                | ±10,132                                                             |
| Peak Height            | ±25'            | ±20'           | ±15'           | ±15' & 21'      | -                      | ±24'                  | -                                                                   |
| Overhead/Sliding Doors | 1 Overhead Door | 1 Sliding Door | 1 Sliding Door | 2 Sliding Doors | 4 Overhead Doors       | -                     | -                                                                   |
| Door Dimensions        | 12' H x 12' W   | 15' H x 24' W  | 15' H x 23' W  | 15' H x 21' W   | 1 - 12' H x 21' W      | -                     | -                                                                   |
|                        |                 |                |                | 15' H x 24' W   | 2 - 12' H x 10' W      | -                     | -                                                                   |
|                        |                 |                |                |                 | 1 - 12' H x 16' W      | -                     | -                                                                   |
| Fire Protection        | Sprinklered     | Sprinklered    | Sprinklered    | Sprinklered     | Unknown                | -                     | -                                                                   |

## Multiple-Warehouse Manufacturing Facility

NORTH VALLEY LOCATION WITH ACTIVE RAIL SPUR ON SITE

100 Alameda Rd. NW | Albuquerque, NM 87114

PHOTOS

**505 878 0001** sunvista.com

6801 Jefferson St. NE | Suite 200 | Albuquerque, NM 87109