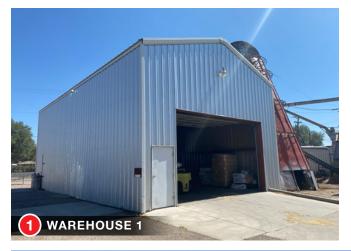

# Multiple-Warehouse Manufacturing Facility

NORTH VALLEY LOCATION WITH ACTIVE RAIL SPUR ON SITE

100 Alameda Rd. NW

Albuquerque, NM 87114

SITE

|                        | 1 WAREHOUSE 1   | 2 WAREHOUSE 2  | 3 WAREHOUSE 3  | 4 WAREHOUSE 4   | WAREHOUSE 5/<br>OFFICE | 6 OPEN<br>STORAGE BAY | MISC. OFFICE &  MANUFACTURING BUILDINGS  (NOT LABELED IN MAP ABOVE) |
|------------------------|-----------------|----------------|----------------|-----------------|------------------------|-----------------------|---------------------------------------------------------------------|
| Square Footage         | ±1,500          | ±7,000         | ±18,000        | ±14,400         | ±1,800                 | ±4,800                | ±10,132                                                             |
| Peak Height            | ±25'            | ±20'           | ±15'           | ±15' & 21'      | -                      | ±24'                  | -                                                                   |
| Overhead/Sliding Doors | 1 Overhead Door | 1 Sliding Door | 1 Sliding Door | 2 Sliding Doors | 4 Overhead Doors       | -                     | -                                                                   |
| Door Dimensions        | 12' H x 12' W   | 15' H x 24' W  | 15' H x 23' W  | 15' H x 21' W   | 1 - 12' H x 21' W      | -                     | -                                                                   |
|                        |                 |                |                | 15' H x 24' W   | 2 - 12' H x 10' W      | -                     | -                                                                   |
|                        |                 |                |                |                 | 1 - 12' H x 16' W      | -                     | -                                                                   |
| Fire Protection        | Sprinklered     | Sprinklered    | Sprinklered    | Sprinklered     | Unknown                | -                     | -                                                                   |

## Multiple-Warehouse Manufacturing Facility

NORTH VALLEY LOCATION WITH ACTIVE RAIL SPUR ON SITE

100 Alameda Rd. NW | Albuquerque, NM 87114

**PHOTOS** 

505 878 0001 sunvista.com

6801 Jefferson St. NE | Suite 200 | Albuquerque, NM 87109