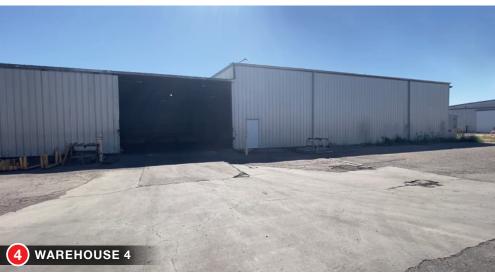

# Multiple-Warehouse Manufacturing Facility

NORTH VALLEY LOCATION WITH ACTIVE RAIL SPUR ON SITE

100 Alameda Rd. NW

Albuquerque, NM 87114

SITE

|                        | 1 WAREHOUSE 1   | 2 WAREHOUSE 2  | 3 WAREHOUSE 3  | 4 WAREHOUSE 4   | WAREHOUSE 5/<br>OFFICE | 6 OPEN<br>STORAGE BAY | MISC. OFFICE &  MANUFACTURING BUILDINGS  (NOT LABELED IN MAP ABOVE) |
|------------------------|-----------------|----------------|----------------|-----------------|------------------------|-----------------------|---------------------------------------------------------------------|
| Square Footage         | ±1,500          | ±7,000         | ±18,000        | ±14,400         | ±1,800                 | ±4,800                | ±10,132                                                             |
| Peak Height            | ±25'            | ±20'           | ±15'           | ±15' & 21'      | -                      | ±24'                  | -                                                                   |
| Overhead/Sliding Doors | 1 Overhead Door | 1 Sliding Door | 1 Sliding Door | 2 Sliding Doors | 4 Overhead Doors       | -                     | -                                                                   |
| Door Dimensions        | 12' H x 12' W   | 15' H x 24' W  | 15' H x 23' W  | 15' H x 21' W   | 1 - 12' H x 21' W      | -                     | -                                                                   |
|                        |                 |                |                | 15' H x 24' W   | 2 - 12' H x 10' W      | -                     | -                                                                   |
|                        |                 |                |                |                 | 1 - 12' H x 16' W      | -                     | -                                                                   |
| Fire Protection        | Sprinklered     | Sprinklered    | Sprinklered    | Sprinklered     | Unknown                | -                     | -                                                                   |

## Multiple-Warehouse Manufacturing Facility

NORTH VALLEY LOCATION WITH ACTIVE RAIL SPUR ON SITE

100 Alameda Rd. NW | Albuquerque, NM 87114

**PHOTOS** 

505 878 0001 sunvista.com

6801 Jefferson St. NE | Suite 200 | Albuquerque, NM 87109