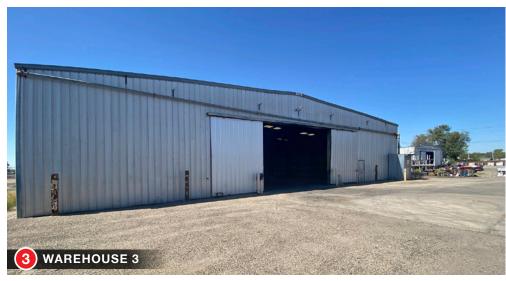

# Multiple-Warehouse Manufacturing Facility

NORTH VALLEY LOCATION WITH ACTIVE RAIL SPUR ON SITE

100 Alameda Rd. NW

Albuquerque, NM 87114

SITE

|                        | 1 WAREHOUSE 1   | 2 WAREHOUSE 2  | 3 WAREHOUSE 3  | 4 WAREHOUSE 4   | WAREHOUSE 5/<br>OFFICE | 6 OPEN<br>STORAGE BAY | MISC. OFFICE &  MANUFACTURING BUILDINGS  (NOT LABELED IN MAP ABOVE) |
|------------------------|-----------------|----------------|----------------|-----------------|------------------------|-----------------------|---------------------------------------------------------------------|
| Square Footage         | ±1,500          | ±7,000         | ±18,000        | ±14,400         | ±1,800                 | ±4,800                | ±10,132                                                             |
| Peak Height            | ±25'            | ±20'           | ±15'           | ±15' & 21'      | -                      | ±24'                  | -                                                                   |
| Overhead/Sliding Doors | 1 Overhead Door | 1 Sliding Door | 1 Sliding Door | 2 Sliding Doors | 4 Overhead Doors       | -                     | -                                                                   |
| Door Dimensions        | 12' H x 12' W   | 15' H x 24' W  | 15' H x 23' W  | 15' H x 21' W   | 1 - 12' H x 21' W      | -                     | -                                                                   |
|                        |                 |                |                | 15' H x 24' W   | 2 - 12' H x 10' W      | -                     | -                                                                   |
|                        |                 |                |                |                 | 1 - 12' H x 16' W      | -                     | -                                                                   |
| Fire Protection        | Sprinklered     | Sprinklered    | Sprinklered    | Sprinklered     | Unknown                | -                     | -                                                                   |

## Multiple-Warehouse Manufacturing Facility

NORTH VALLEY LOCATION WITH ACTIVE RAIL SPUR ON SITE

100 Alameda Rd. NW | Albuquerque, NM 87114

PHOTOS

**505 878 0001** sunvista.com

6801 Jefferson St. NE | Suite 200 | Albuquerque, NM 87109