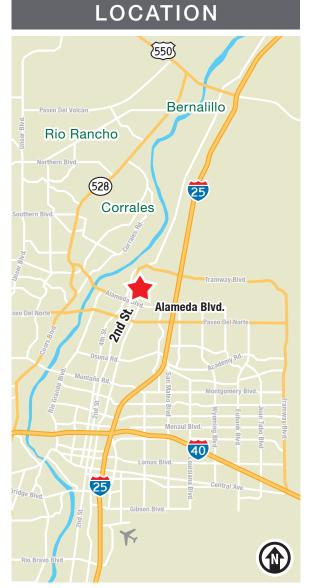

## Multiple-Warehouse Manufacturing Facility

NORTH VALLEY LOCATION WITH ACTIVE RAIL SPUR ON SITE

100 Alameda Rd. NW | Albuquerque, NM 87114

SEQ 2nd St. & Alameda Rd. NW

qot space

## Multiple-Warehouse Manufacturing Facility

NORTH VALLEY LOCATION WITH ACTIVE RAIL SPUR ON SITE

100 Alameda Rd. NW | Albuquerque, NM 87114

**N** SunVista

505 878 0001 sunvista.com

6801 Jefferson St. NE | Suite 200 | Albuquerque, NM 87109