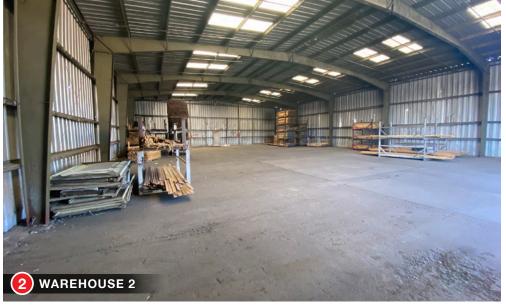

# Multiple-Warehouse Manufacturing Facility

NORTH VALLEY LOCATION WITH ACTIVE RAIL SPUR ON SITE

100 Alameda Rd. NW

Albuquerque, NM 87114

SITE

|                        | 1 WAREHOUSE 1   | 2 WAREHOUSE 2  | 3 WAREHOUSE 3  | 4 WAREHOUSE 4   | WAREHOUSE 5/<br>OFFICE | 6 OPEN<br>STORAGE BAY | MISC. OFFICE &  MANUFACTURING BUILDINGS  (NOT LABELED IN MAP ABOVE) |
|------------------------|-----------------|----------------|----------------|-----------------|------------------------|-----------------------|---------------------------------------------------------------------|
| Square Footage         | ±1,500          | ±7,000         | ±18,000        | ±14,400         | ±1,800                 | ±4,800                | ±10,132                                                             |
| Peak Height            | ±25'            | ±20'           | ±15'           | ±15' & 21'      | -                      | ±24'                  | -                                                                   |
| Overhead/Sliding Doors | 1 Overhead Door | 1 Sliding Door | 1 Sliding Door | 2 Sliding Doors | 4 Overhead Doors       | -                     | -                                                                   |
| Door Dimensions        | 12' H x 12' W   | 15' H x 24' W  | 15' H x 23' W  | 15' H x 21' W   | 1 - 12' H x 21' W      | -                     | -                                                                   |
|                        |                 |                |                | 15' H x 24' W   | 2 - 12' H x 10' W      | -                     | -                                                                   |
|                        |                 |                |                |                 | 1 - 12' H x 16' W      | -                     | -                                                                   |
| Fire Protection        | Sprinklered     | Sprinklered    | Sprinklered    | Sprinklered     | Unknown                | -                     | -                                                                   |

## Multiple-Warehouse Manufacturing Facility

NORTH VALLEY LOCATION WITH ACTIVE RAIL SPUR ON SITE

100 Alameda Rd. NW | Albuquerque, NM 87114

**PHOTOS** 

505 878 0001 sunvista.com

6801 Jefferson St. NE | Suite 200 | Albuquerque, NM 87109