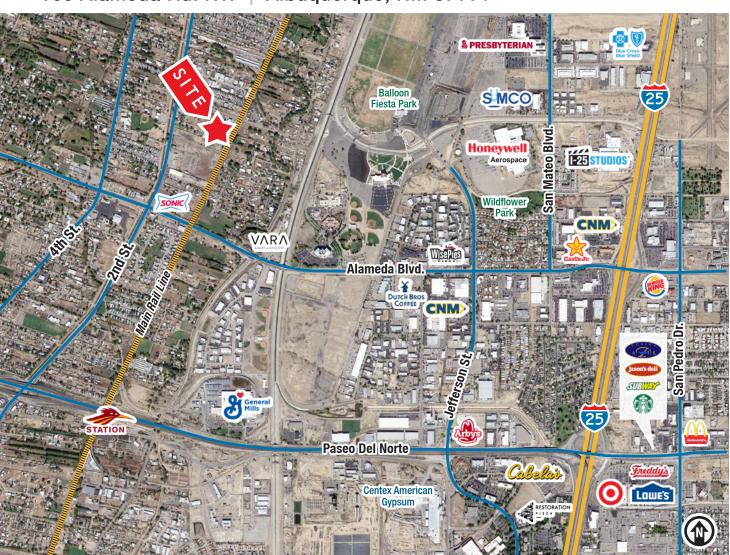

## Multiple-Warehouse Manufacturing Facility

NORTH VALLEY LOCATION WITH ACTIVE RAIL SPUR ON SITE

100 Alameda Rd. NW | Albuquerque, NM 87114

SEQ 2nd St. & Alameda Rd. NW

qot space

## Multiple-Warehouse Manufacturing Facility

NORTH VALLEY LOCATION WITH ACTIVE RAIL SPUR ON SITE

100 Alameda Rd. NW | Albuquerque, NM 87114

**N** SunVista

505 878 0001 sunvista.com

6801 Jefferson St. NE | Suite 200 | Albuquerque, NM 87109