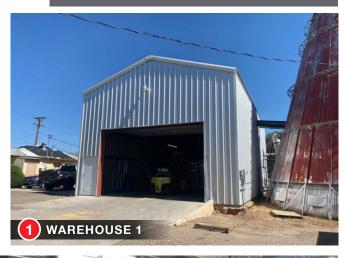

# Multiple-Warehouse Manufacturing Facility

NORTH VALLEY LOCATION WITH ACTIVE RAIL SPUR ON SITE

100 Alameda Rd. NW

Albuquerque, NM 87114

SITE

|                        | 1 WAREHOUSE 1   | 2 WAREHOUSE 2  | 3 WAREHOUSE 3  | 4 WAREHOUSE 4   | WAREHOUSE 5/<br>OFFICE | 6 OPEN<br>STORAGE BAY | MISC. OFFICE &  MANUFACTURING BUILDINGS  (NOT LABELED IN MAP ABOVE) |
|------------------------|-----------------|----------------|----------------|-----------------|------------------------|-----------------------|---------------------------------------------------------------------|
| Square Footage         | ±1,500          | ±7,000         | ±18,000        | ±14,400         | ±1,800                 | ±4,800                | ±10,132                                                             |
| Peak Height            | ±25'            | ±20'           | ±15'           | ±15' & 21'      | -                      | ±24'                  | -                                                                   |
| Overhead/Sliding Doors | 1 Overhead Door | 1 Sliding Door | 1 Sliding Door | 2 Sliding Doors | 4 Overhead Doors       | -                     | -                                                                   |
| Door Dimensions        | 12' H x 12' W   | 15' H x 24' W  | 15' H x 23' W  | 15' H x 21' W   | 1 - 12' H x 21' W      | -                     | -                                                                   |
|                        |                 |                |                | 15' H x 24' W   | 2 - 12' H x 10' W      | -                     | -                                                                   |
|                        |                 |                |                |                 | 1 - 12' H x 16' W      | -                     | -                                                                   |
| Fire Protection        | Sprinklered     | Sprinklered    | Sprinklered    | Sprinklered     | Unknown                | -                     | -                                                                   |

## Multiple-Warehouse Manufacturing Facility

NORTH VALLEY LOCATION WITH ACTIVE RAIL SPUR ON SITE

100 Alameda Rd. NW | Albuquerque, NM 87114

**PHOTOS** 

505 878 0001 sunvista.com

6801 Jefferson St. NE | Suite 200 | Albuquerque, NM 87109