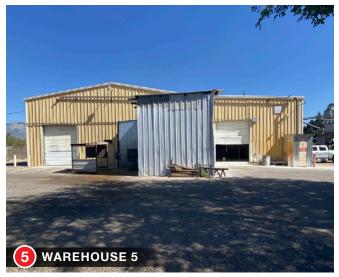

# Multiple-Warehouse Manufacturing Facility

NORTH VALLEY LOCATION WITH ACTIVE RAIL SPUR ON SITE

100 Alameda Rd. NW

Albuquerque, NM 87114

SITE

|                        | 1 WAREHOUSE 1   | 2 WAREHOUSE 2  | 3 WAREHOUSE 3  | 4 WAREHOUSE 4   | WAREHOUSE 5/<br>OFFICE | 6 OPEN<br>STORAGE BAY | MISC. OFFICE &  MANUFACTURING BUILDINGS  (NOT LABELED IN MAP ABOVE) |
|------------------------|-----------------|----------------|----------------|-----------------|------------------------|-----------------------|---------------------------------------------------------------------|
| Square Footage         | ±1,500          | ±7,000         | ±18,000        | ±14,400         | ±1,800                 | ±4,800                | ±10,132                                                             |
| Peak Height            | ±25'            | ±20'           | ±15'           | ±15' & 21'      | -                      | ±24'                  | -                                                                   |
| Overhead/Sliding Doors | 1 Overhead Door | 1 Sliding Door | 1 Sliding Door | 2 Sliding Doors | 4 Overhead Doors       | -                     | -                                                                   |
| Door Dimensions        | 12' H x 12' W   | 15' H x 24' W  | 15' H x 23' W  | 15' H x 21' W   | 1 - 12' H x 21' W      | -                     | -                                                                   |
|                        |                 |                |                | 15' H x 24' W   | 2 - 12' H x 10' W      | -                     | -                                                                   |
|                        |                 |                |                |                 | 1 - 12' H x 16' W      | -                     | -                                                                   |
| Fire Protection        | Sprinklered     | Sprinklered    | Sprinklered    | Sprinklered     | Unknown                | -                     | -                                                                   |