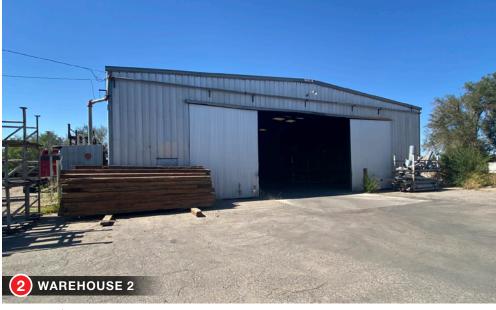

# Multiple-Warehouse Manufacturing Facility

NORTH VALLEY LOCATION WITH ACTIVE RAIL SPUR ON SITE

100 Alameda Rd. NW

Albuquerque, NM 87114

SITE

|                        | 1 WAREHOUSE 1   | 2 WAREHOUSE 2  | 3 WAREHOUSE 3  | 4 WAREHOUSE 4   | WAREHOUSE 5/<br>OFFICE | 6 OPEN<br>STORAGE BAY | MISC. OFFICE &  MANUFACTURING BUILDINGS  (NOT LABELED IN MAP ABOVE) |
|------------------------|-----------------|----------------|----------------|-----------------|------------------------|-----------------------|---------------------------------------------------------------------|
| Square Footage         | ±1,500          | ±7,000         | ±18,000        | ±14,400         | ±1,800                 | ±4,800                | ±10,132                                                             |
| Peak Height            | ±25'            | ±20'           | ±15'           | ±15' & 21'      | -                      | ±24'                  | -                                                                   |
| Overhead/Sliding Doors | 1 Overhead Door | 1 Sliding Door | 1 Sliding Door | 2 Sliding Doors | 4 Overhead Doors       | -                     | -                                                                   |
| Door Dimensions        | 12' H x 12' W   | 15' H x 24' W  | 15' H x 23' W  | 15' H x 21' W   | 1 - 12' H x 21' W      | -                     | -                                                                   |
|                        |                 |                |                | 15' H x 24' W   | 2 - 12' H x 10' W      | -                     | -                                                                   |
|                        |                 |                |                |                 | 1 - 12' H x 16' W      | -                     | -                                                                   |
| Fire Protection        | Sprinklered     | Sprinklered    | Sprinklered    | Sprinklered     | Unknown                | -                     | -                                                                   |

## Multiple-Warehouse Manufacturing Facility

NORTH VALLEY LOCATION WITH ACTIVE RAIL SPUR ON SITE

100 Alameda Rd. NW | Albuquerque, NM 87114

PHOTOS

**505 878 0001** sunvista.com

6801 Jefferson St. NE | Suite 200 | Albuquerque, NM 87109