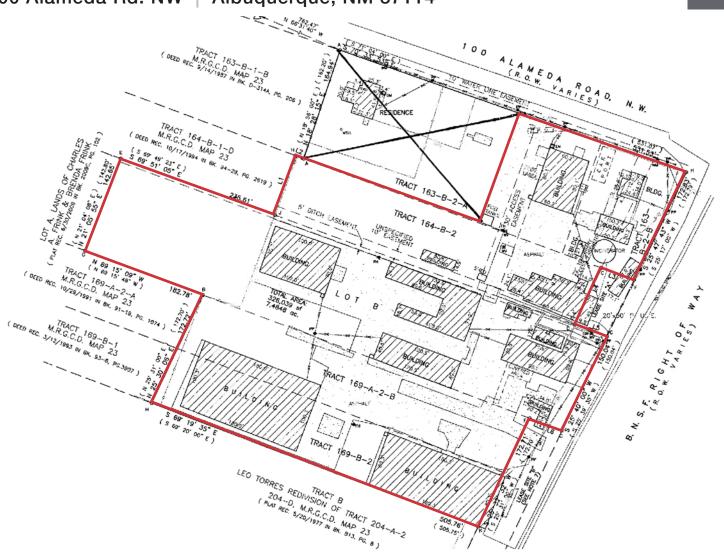

## Multiple-Warehouse Manufacturing Facility

NORTH VALLEY LOCATION WITH ACTIVE RAIL SPUR ON SITE

100 Alameda Rd. NW Albuquerque, NM 87114 SITE SURVEY