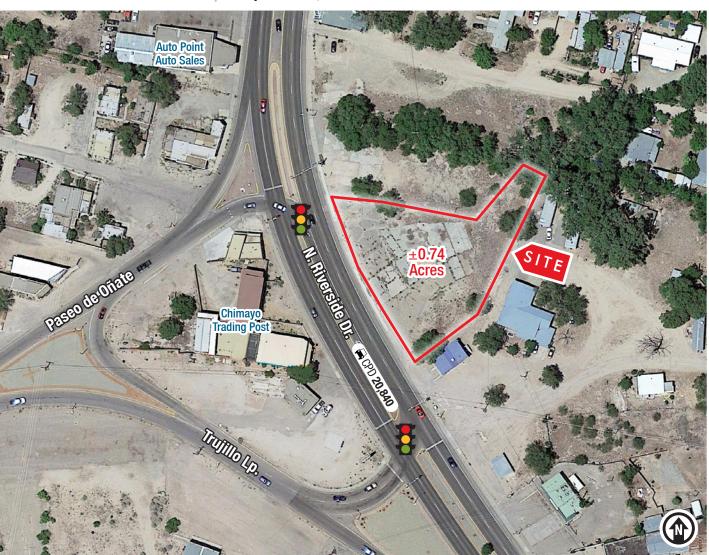

# Commercial Land in Española

FOR COMMERCIAL OR RESIDENTIAL USE

134 N. Riverside Dr. | Española, NM 87532

SEQ N. Riverside Dr. & Paseo de Oñate

## **AVAILABLE**

Land: ±0.74 Acres

### PROPERTY HIGHLIGHTS

- NMED No-Further-Action-Required Letter in hand
- Great visibility
- 20,840 cars per day
- Located in Santa Fe County
- Suitable for residential or commercial use

got space

FOR MORE INFORMATION: