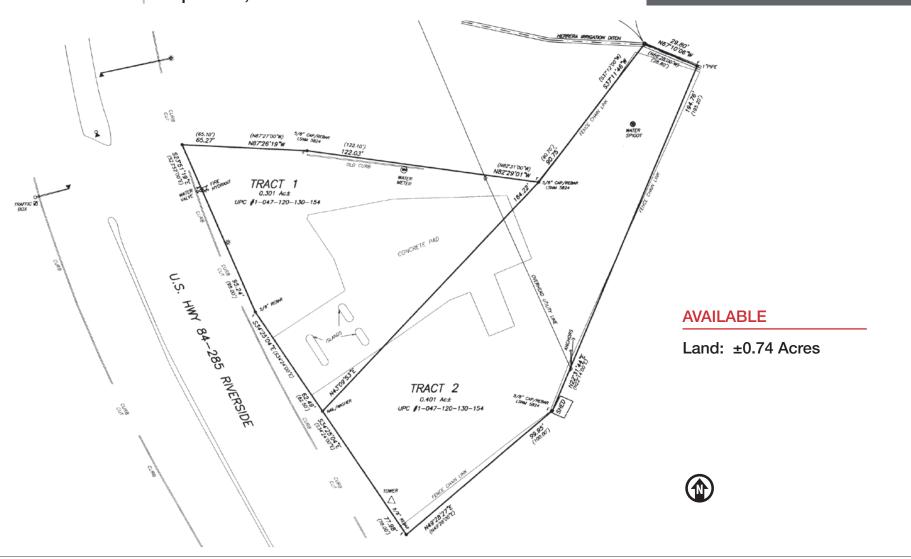

# Commercial Land in Española

FOR COMMERCIAL OR RESIDENTIAL USE

134 N. Riverside Dr. | Española, NM 87532

SITE SURVEY

**505 988 8081** sunvista.com

FOR MORE INFORMATION:

## **AVAILABLE**

Land: ±0.74 Acres