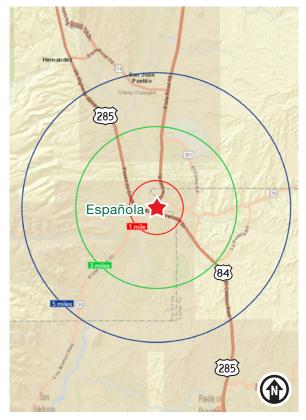

#### 2020 Demographics 1 mile 3 mile 5 mile Total 4,190 16,540 22,210 Population \ Average \$52,609 \$55,073 \$57,682 HH Income Davtime 2,593 6,195 7,494 Employment

LOCATION

2020 Forecasted by Esri

NO GUARANTEE, WARRANTY OR REPRESENTATION ABOUT IT. IT IS YOUR RESPONSIBILITY TO INDEPENDENTLY CONFIRM ITS ACCURACY AND COMPLETENESS. ANY PROJECTION, OPINION, ASSUMPTION OR ESTIMATED USES ARE FOR EXAMPLE ONLY AND DO NOT REPRESENT THE CURRENT OR FUTURE PERFORMANCE OF THE PROPERTY. THE VALUE OF THIS TRANSACTION TO YOU DEPENDS ON MANY FACTORS WHICH SHOULD BE EVALUATED BY YOUR TAX, FINANCIAL, AND LEGAL COUNSEL. YOU AND YOUR COUNSEL SHOULD CONDUCT A CAREFUL