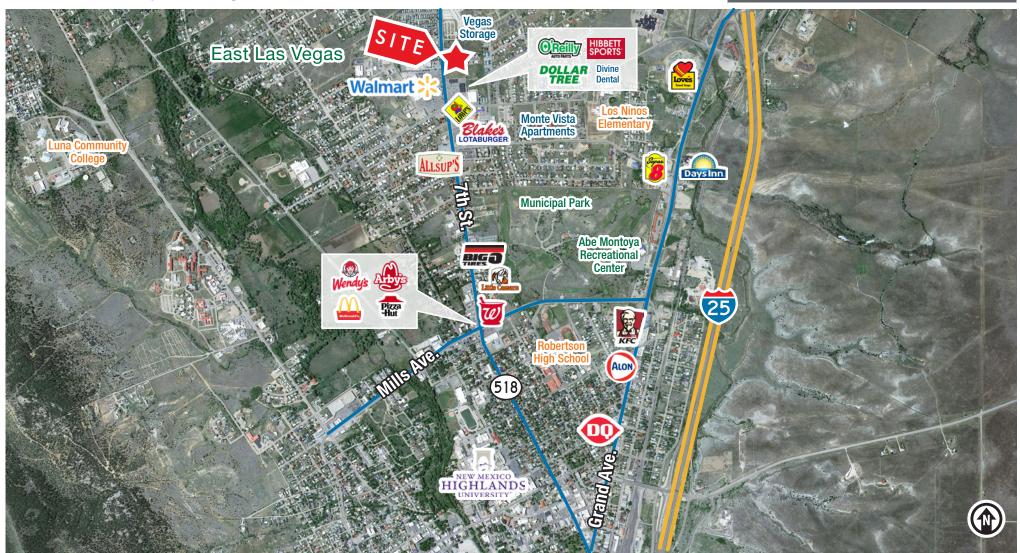

# F Th St CPD 17,628 SITE • Building: ±10,200 SF • Land: ±1.25 Acres

### LOCATION

| 2021 Demographics     | 1 mile   | 3 mile   | 5 mile   |
|-----------------------|----------|----------|----------|
| Total Population      | 5,807    | 17,282   | 18,009   |
| Average<br>HH Income  | \$55,951 | \$50,394 | \$50,454 |
| Daytime<br>Employment | 1,880    | 6,606    | 6,871    |