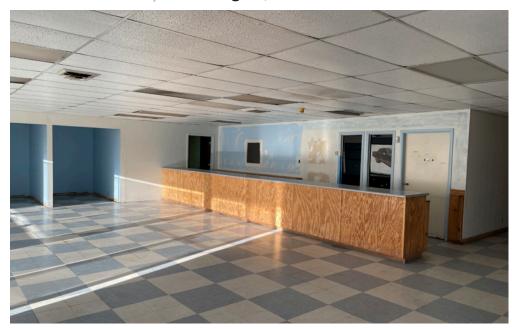

### PROPERTY HIGHLIGHTS

- Former automotive repair facility
- A mix of open collaborative areas & individual offices
- Open, heated warehouse
- 15' ceiling height
- Secure yard with full circulation
- Plenty of parking
- Two full-access gates
- Property comes with secured storage and carport
- Two 12' x 14' grade-level overhead doors
- Pylon sign

# Office/Warehouse with Big Yard

FREESTANDING BUILDING LOCATED IN A BUSY TRADE AREA

2616 7th St. | Las Vegas, NM 87701

**PHOTOS** 

Na SunVista 505 988 8081 sunvista.com

NO GUARANTEE, WARRANTY OR REPRESENTATION ABOUT IT. IT IS YOUR RESPONSIBILITY TO INDEPENDENTLY CONFIRM ITS ACCURACY AND COMPLETENESS. ANY PROJECTION, OPINION, ASSUMPTION OR ESTIMATED USES ARE FOR EXAMPLE ONLY AND DO NOT REPRESENT THE CURRENT OR FUTURE PERFORMANCE OF THE PROPERTY. THE VALUE OF THIS TRANSACTION TO YOU DEPENDS ON MANY FACTORS WHICH SHOULD BE EVALUATED BY YOUR TAX, FINANCIAL, AND LEGAL COUNSEL. YOU AND YOUR COUNSEL SHOULD CONDUCT A CAREFUL INDEPENDENT INVESTIGATION OF THE PROPERTY TO DETERMINE THAT IT IS SUITABLE TO YOUR NEEDS.