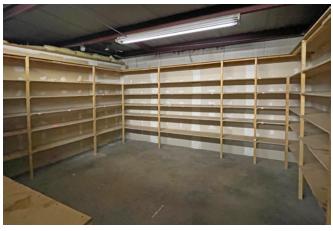

### PROPERTY HIGHLIGHTS

- Former automotive repair facility
- A mix of open collaborative areas & individual offices
- Open, heated warehouse
- 15' ceiling height
- Secure yard with full circulation
- Plenty of parking
- Two full-access gates
- Property comes with secured storage and carport
- Two 12' x 14' grade-level overhead doors
- Pylon sign

# Office/Warehouse with Big Yard

FREESTANDING BUILDING LOCATED IN A BUSY TRADE AREA

2616 7th St. | Las Vegas, NM 87701

**PHOTOS** 

Na SunVista 505 988 8081 sunvista.com

NO GUARANTEE, WARRANTY OR REPRESENTATION ABOUT IT. IT IS YOUR RESPONSIBILITY TO INDEPENDENTLY CONFIRM ITS ACCURACY AND COMPLETENESS. ANY PROJECTION, OPINION, ASSUMPTION OR ESTIMATED USES ARE FOR EXAMPLE ONLY AND DO NOT REPRESENT THE CURRENT OR FUTURE PERFORMANCE OF THE PROPERTY. THE VALUE OF THIS TRANSACTION TO YOU DEPENDS ON MANY FACTORS WHICH SHOULD BE EVALUATED BY YOUR TAX, FINANCIAL, AND LEGAL COUNSEL. YOU AND YOUR COUNSEL SHOULD CONDUCT A CAREFUL INDEPENDENT INVESTIGATION OF THE PROPERTY TO DETERMINE THAT IT IS SUITABLE TO YOUR NEEDS.