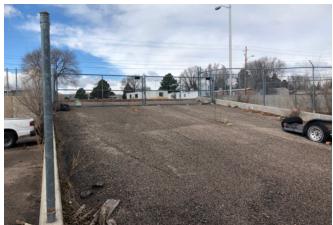

### PROPERTY HIGHLIGHTS

- Former automotive repair facility
- A mix of open collaborative areas & individual offices
- Open, heated warehouse
- 15' ceiling height
- Secure yard with full circulation
- Plenty of parking
- Two full-access gates
- Property comes with secured storage and carport
- Two 12' x 14' grade-level overhead doors
- Pylon sign

# Office/Warehouse with Big Yard

FREESTANDING BUILDING LOCATED IN A BUSY TRADE AREA

2616 7th St. | Las Vegas, NM 87701

**PHOTOS** 

Na SunVista 505 988 8081 sunvista.com

NO GUARANTEE, WARRANTY OR REPRESENTATION ABOUT IT. IT IS YOUR RESPONSIBILITY TO INDEPENDENTLY CONFIRM ITS ACCURACY AND COMPLETENESS. ANY PROJECTION, OPINION, ASSUMPTION OR ESTIMATED USES ARE FOR EXAMPLE ONLY AND DO NOT REPRESENT THE CURRENT OR FUTURE PERFORMANCE OF THE PROPERTY. THE VALUE OF THIS TRANSACTION TO YOU DEPENDS ON MANY FACTORS WHICH SHOULD BE EVALUATED BY YOUR TAX, FINANCIAL, AND LEGAL COUNSEL. YOU AND YOUR COUNSEL SHOULD CONDUCT A CAREFUL INDEPENDENT INVESTIGATION OF THE PROPERTY TO DETERMINE THAT IT IS SUITABLE TO YOUR NEEDS.