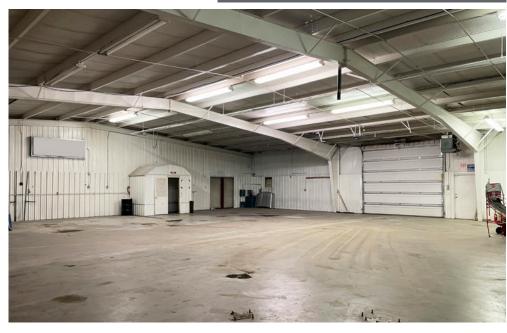

### PROPERTY HIGHLIGHTS

- Former automotive repair facility
- A mix of open collaborative areas & individual offices
- Open, heated warehouse
- 15' ceiling height
- Secure yard with full circulation
- Plenty of parking
- Two full-access gates
- Property comes with secured storage and carport
- Two 12' x 14' grade-level overhead doors
- Pylon sign

# Office/Warehouse with Big Yard

FREESTANDING BUILDING LOCATED IN A BUSY TRADE AREA

2616 7th St. | Las Vegas, NM 87701

**PHOTOS** 

Na SunVista 505 988 8081 sunvista.com

NO GUARANTEE, WARRANTY OR REPRESENTATION ABOUT IT. IT IS YOUR RESPONSIBILITY TO INDEPENDENTLY CONFIRM ITS ACCURACY AND COMPLETENESS. ANY PROJECTION, OPINION, ASSUMPTION OR ESTIMATED USES ARE FOR EXAMPLE ONLY AND DO NOT REPRESENT THE CURRENT OR FUTURE PERFORMANCE OF THE PROPERTY. THE VALUE OF THIS TRANSACTION TO YOU DEPENDS ON MANY FACTORS WHICH SHOULD BE EVALUATED BY YOUR TAX, FINANCIAL, AND LEGAL COUNSEL. YOU AND YOUR COUNSEL SHOULD CONDUCT A CAREFUL INDEPENDENT INVESTIGATION OF THE PROPERTY TO DETERMINE THAT IT IS SUITABLE TO YOUR NEEDS.