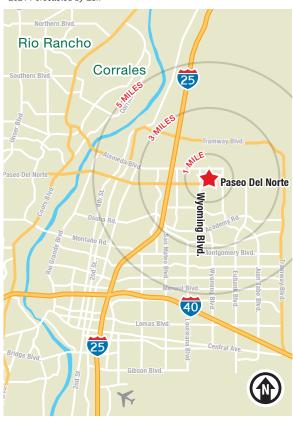

LOCATION

2021 Forecasted by Esri

**505 878 0001** sunvista.com

6801 Jefferson St. NE | Suite 200 | Albuquerque, NM 87109

9 **f y** in **D** 

The information contained is believed reliable. While we do not doubt the accuracy, we have not verified it and make no guarantee, warrantly or representation about it. It is your responsibility to independently confirm its accuracy and completeness. Any projection, opinion, assumption or estimated uses are for example only and do not represent the current or future performance of the property. The value of this transaction to you depends on many factors which should be evaluated by your tax, financial, and legal counsel. You and your counsel should conduct a careful independent investigation of the property to determine that it is suitable to your needs.

# Move-In Ready Office Space

DESIRABLE OFFICE IN THE FAR NORTHEAST HEIGHTS

8300 Carmel Ave. NE | Albuquerque, NM 87122

LOCATION

**505 878 0001** sunvis'.a.com

6801 Jefferson St. NE | Suite 200 | Albuquerque, NM 87109