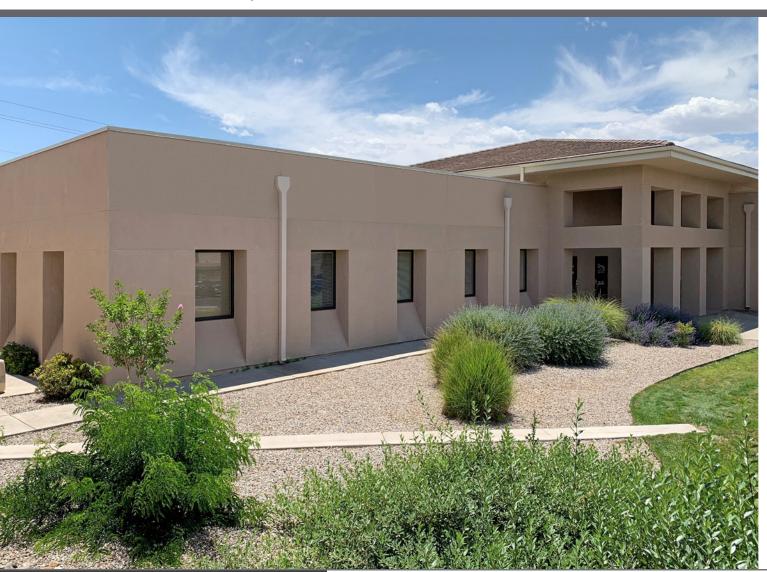

# Move-In Ready Office Space

DESIRABLE OFFICE IN THE FAR NORTHEAST HEIGHTS

8300 Carmel Ave. NE | Albuquerque, NM 87122

NEC Paseo Del Norte & Wyoming Blvd. NE

### PROPERTY HIGHLIGHTS

- Easy access to plumbing
- Reception area
- Break room
- Storage room
- Vinyl plank flooring throughout
- Located just north of Paseo del Norte
- Only 5 minutes from I-25
- Highly-visible to ±33,100 cars per day on Paseo Del Norte
- Pride of ownership