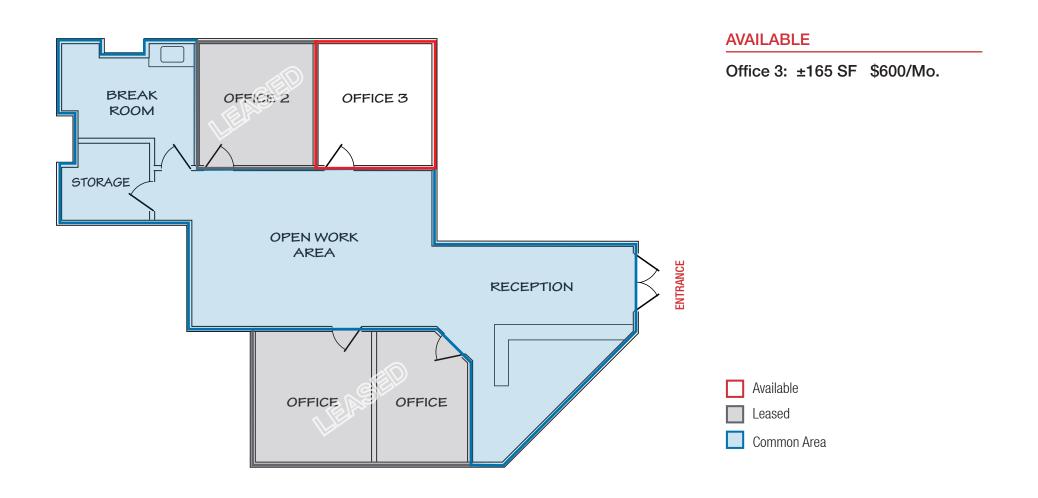

### **AVAILABLE**

Office 3: ±165 SF \$600/Mo.

# Move-In Ready Office Space

DESIRABLE OFFICE IN THE FAR NORTHEAST HEIGHTS

8300 Carmel Ave. NE | Albuquerque, NM 87122

FLOOR PLAN

**505 878 0001** sunvista.com

6801 Jefferson St. NE | Suite 200 | Albuquerque, NM 87109