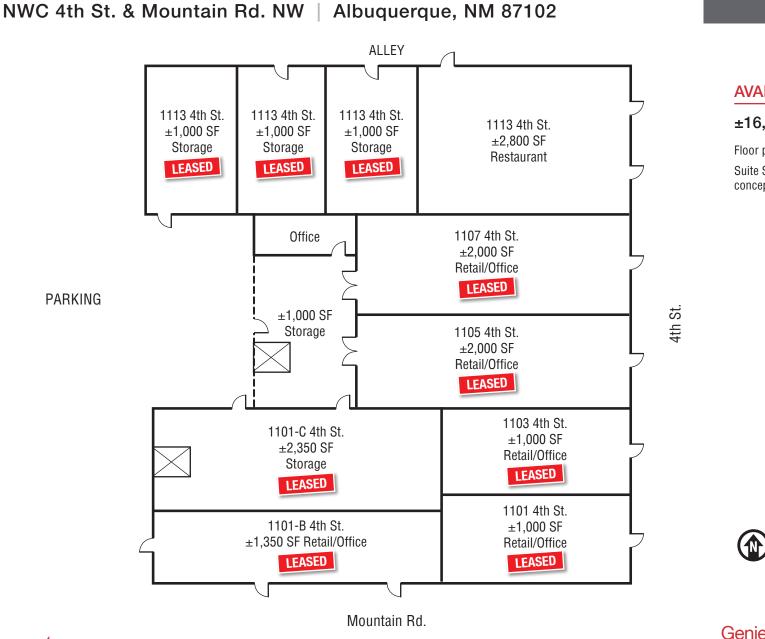

# Downtown Retail/Office/Warehouse Building

ON A HARD CORNER SURROUNDED BY NEW INFILL DEVELOPMENT

FLOOR PLAN

AVAILABLE

±16,500 SF

Floor plan not to scale. Suite SF is estimated for conceptual purposes.

FOR MORE INFORMATION: