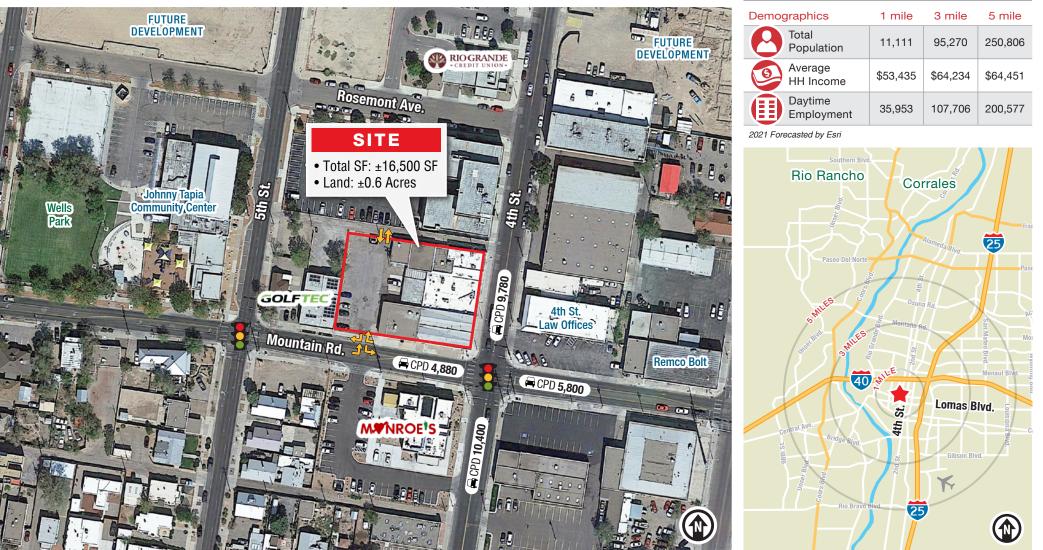

#### LOCATION

#### **PROPERTY HIGHLIGHTS**

- Prominent corner location with street-front presence
- Great visibility –16,200 CPD at intersection
- Current floor plan includes retail, office and warehouse space
- Dedicated parking lot with 19 spaces
- 5-minute walk to courthouse district
- Great owner/user investment opportunity
- Existing leases have potential to remain
- IDO Zoning: MX-L モン MX-M モン