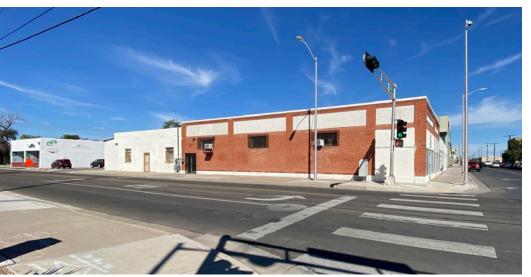

# Downtown Retail/Office/Warehouse Building

ON A HARD CORNER SURROUNDED BY NEW INFILL DEVELOPMENT

NWC 4th St. & Mountain Rd. NW | Albuquerque, NM 87102

1101-1113 4th St. NW and 415 Mountain Rd. NW

±16,500 SF ±0.6 Acres

#### **PROPERTY HIGHLIGHTS**

- Prominent corner location with street-front presence
- Great visibility –16,200 CPD at intersection
- Current floor plan includes retail, office and warehouse space
- Dedicated parking lot with 19 spaces
- 5-minute walk to courthouse district
- Great owner/user investment opportunity
- Existing leases have potential to remain
- IDO Zoning: MX-L モン MX-M モン

### **Downtown Retail/Office/Warehouse Building** ON A HARD CORNER SURROUNDED BY NEW INFILL DEVELOPMENT

#### NWC 4th St. & Mountain Rd. NW | Albuquerque, NM 87102

# Downtown Retail/Office/Warehouse Building

ON A HARD CORNER SURROUNDED BY NEW INFILL DEVELOPMENT

NWC 4th St. & Mountain Rd. NW | Albuquerque, NM 87102