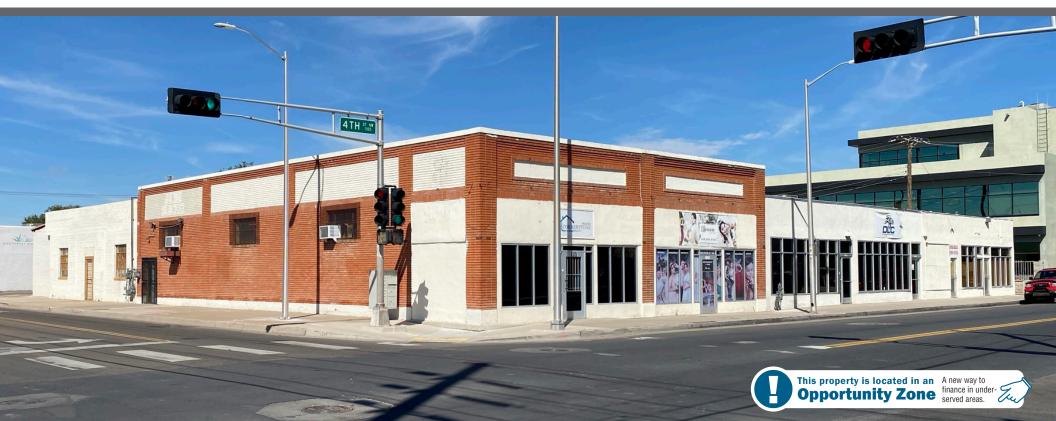

# Downtown Retail/Office/Warehouse Building

ON A HARD CORNER SURROUNDED BY NEW INFILL DEVELOPMENT

NWC 4th St. & Mountain Rd. NW | Albuquerque, NM 87102

1101-1113 4th St. NW and 415 Mountain Rd. NW

±16,500 SF ±0.6 Acres

#### **PROPERTY HIGHLIGHTS**

- Prominent corner location with street-front presence
- Great visibility –16,200 CPD at intersection
- Current floor plan includes retail, office and warehouse space
- Dedicated parking lot with 19 spaces
- 5-minute walk to courthouse district
- Great owner/user investment opportunity
- Existing leases have potential to remain
- IDO Zoning: MX-L モン MX-M モン

### **Downtown Retail/Office/Warehouse Building** ON A HARD CORNER SURROUNDED BY NEW INFILL DEVELOPMENT

# Downtown Retail/Office/Warehouse Building

ON A HARD CORNER SURROUNDED BY NEW INFILL DEVELOPMENT

NWC 4th St. & Mountain Rd. NW | Albuquerque, NM 87102