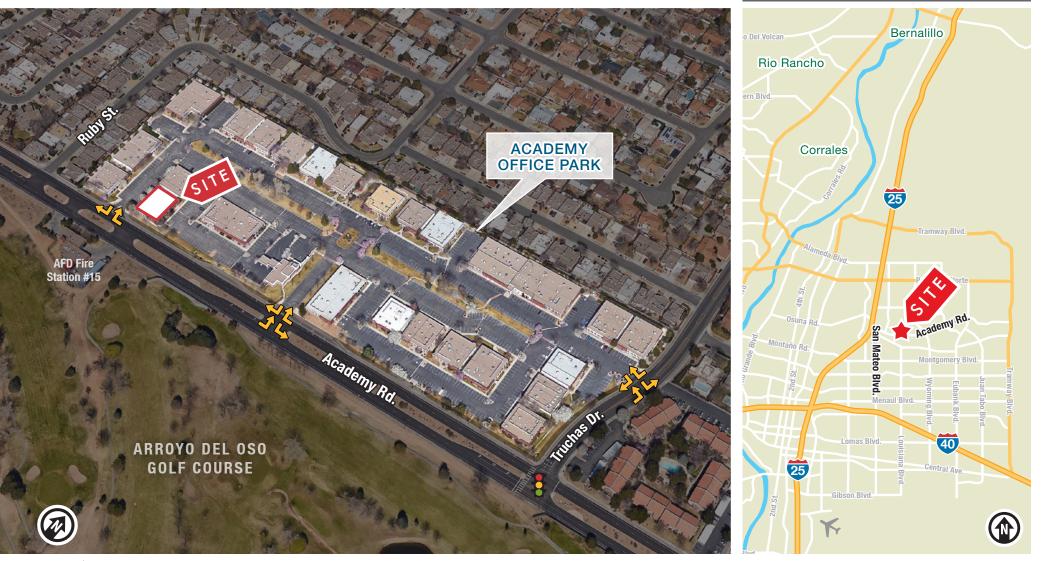

#### NWQ Academy Rd. & Truchas Dr. NE

#### **PROPERTY HIGHLIGHTS**

- Located directly North of Arroyo del Oso Golf Course
- Building faces Academy Rd.
- Situated in a campus-like setting
- Building signage available
- Easy access to I-25
- Close to major retail area
- 4.5:1,000 parking ratio