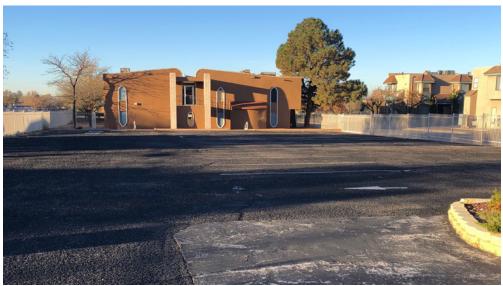

# Office Building For Sale

**N**/ISunVista

6801 Jefferson St. NE | Suite 200 | Albuquerque, NM 87109

505 878 0001 sunvista.com

### LOCATED IN THE NORTHEAST HEIGHTS

qot space

#### **AVAILABLE**

| Building:                                | ±8,400 SF                     |
|------------------------------------------|-------------------------------|
| <ul><li>Land:</li><li>Parking:</li></ul> | ±0.1957 Acres<br>±0.206 Acres |
| TOTAL:                                   | ±0.402 Acres                  |

#### **IDO ZONING**

MX-L, Low Intensity

#### **PROPERTY HIGHLIGHTS**

- Reasonably priced at \$61.78/SF
- Downstairs open office architecture
- Upstairs is built out with individual offices in mind
- 54 total parking spaces available
- New finishes inside
- 2 of the 6 HVAC units are new
- Would be great for a small school, preschool or business
- Downstairs common area with newly-remodeled restrooms
- Vivint security with cameras