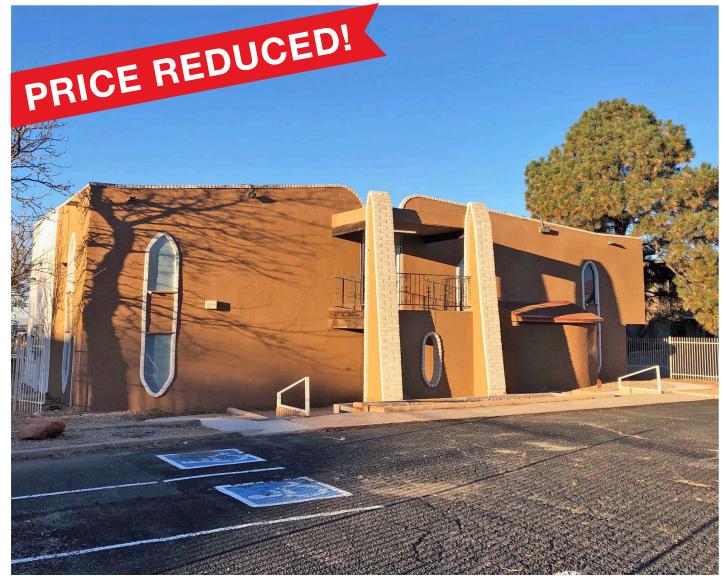

# Office Building For Sale

**N**/ISunVista

6801 Jefferson St. NE | Suite 200 | Albuquerque, NM 87109

505 878 0001 sunvista.com

### LOCATED IN THE NORTHEAST HEIGHTS

qot space

#### SALE PRICE

• \$625,000 \$500,000 (\$59.52/SF)

#### **PROPERTY HIGHLIGHTS**

- Reasonably priced at \$61.78/SF
- Downstairs open office architecture
- Upstairs is built out with individual offices in mind
- 54 total parking spaces available
- New finishes inside
- 2 of the 6 HVAC units are new
- Would be great for a small school, preschool or business
- Downstairs common area with newly-remodeled restrooms
- Vivint security with cameras