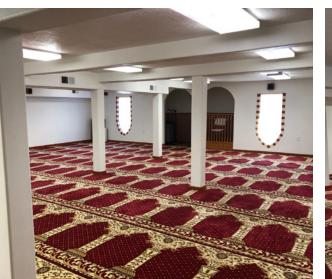

#### **PROPERTY HIGHLIGHTS**

- Reasonably priced at \$61.78/SF
- Downstairs open office architecture
- Upstairs is built out with individual offices in mind
- 54 total parking spaces available
- New finishes inside
- 2 of the 6 HVAC units are new
- Would be great for a small school, preschool or business
- Downstairs common area with newly-remodeled restrooms
- Vivint security with cameras