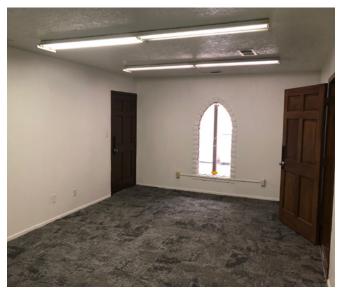

#### **PROPERTY HIGHLIGHTS**

- Reasonably priced at \$61.78/SF
- Downstairs open office architecture
- Upstairs is built out with individual offices in mind
- 54 total parking spaces available
- New finishes inside
- 2 of the 6 HVAC units are new
- Would be great for a small school, preschool or business
- Downstairs common area with newly-remodeled restrooms
- Vivint security with cameras