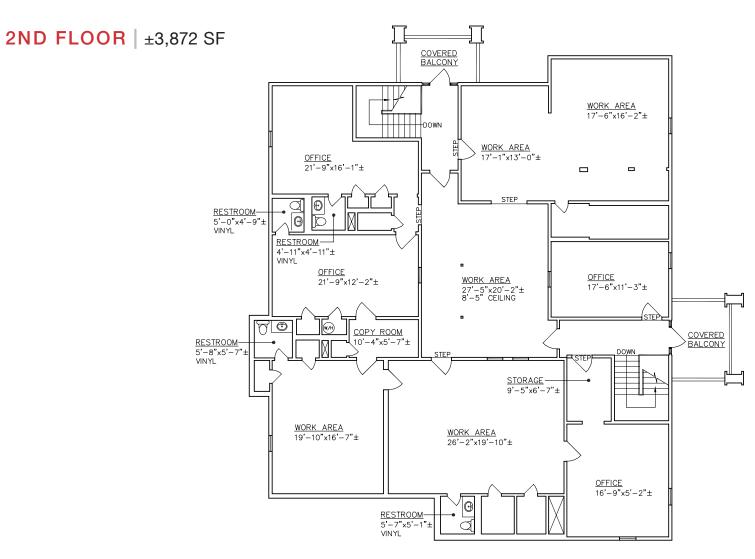

#### **AVAILABLE**

| Building:                                | ±8,400 SF                     |
|------------------------------------------|-------------------------------|
| <ul><li>Land:</li><li>Parking:</li></ul> | ±0.1957 Acres<br>±0.206 Acres |
| TOTAL:                                   | ±0.402 Acres                  |

#### **PROPERTY HIGHLIGHTS**

- Reasonably priced at \$61.78/SF
- Downstairs open office architecture
- Upstairs is built out with individual offices in mind
- 54 total parking spaces available
- New finishes inside
- 2 of the 6 HVAC units are new
- Would be great for a small school, preschool or business
- Downstairs common area with newly-remodeled restrooms
- Vivint security with cameras