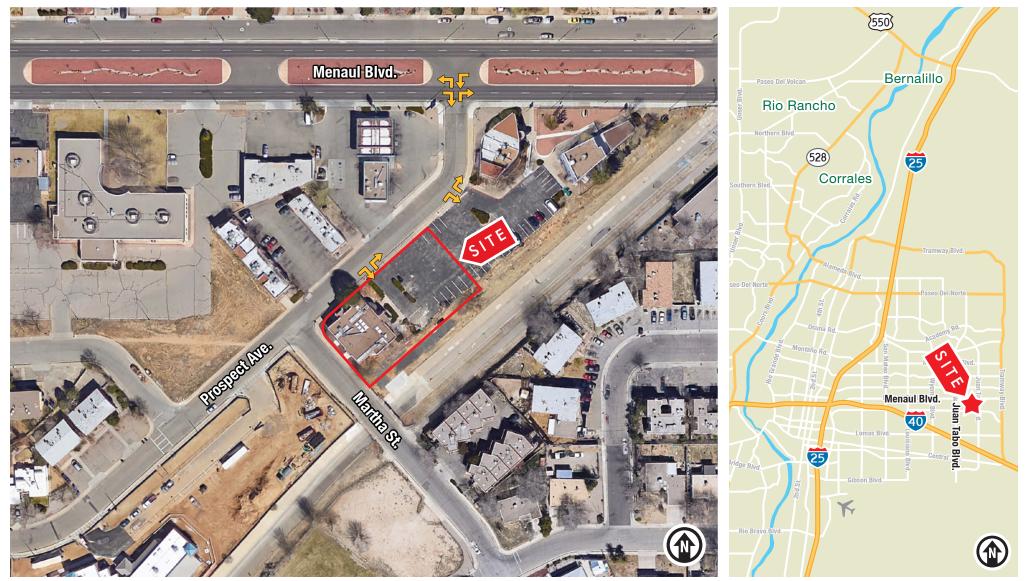

### LOCATED IN THE NORTHEAST HEIGHTS

#### **Rob Bridges** rob@sunvista.com 505 977 5094

SEC Prospect Ave. & Martha St. NE