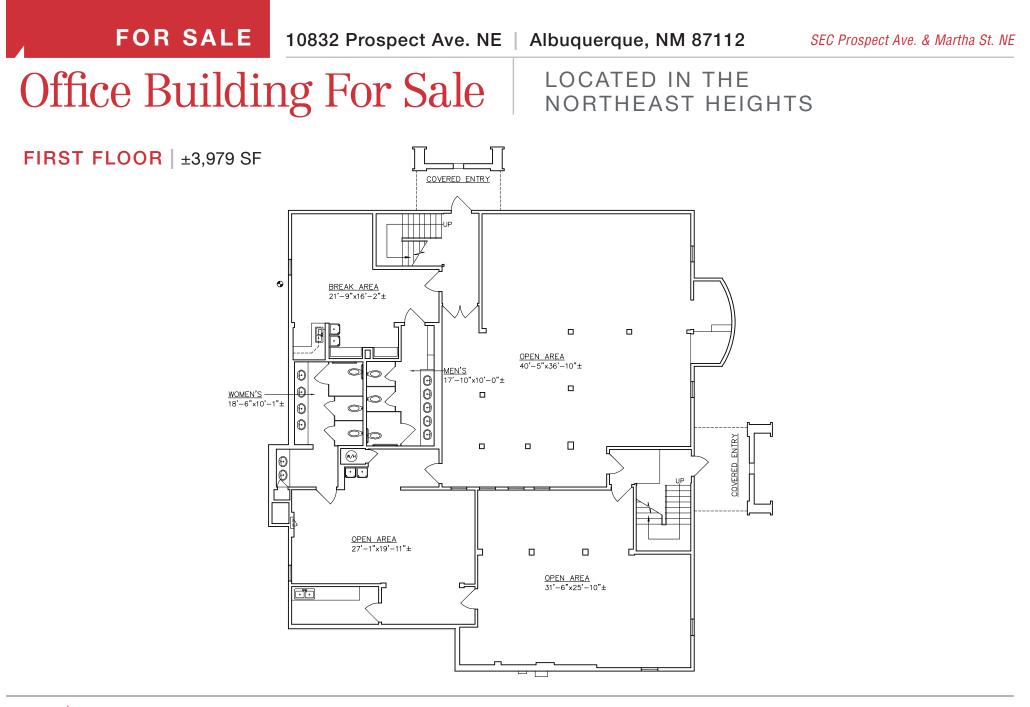

#### **AVAILABLE**

| Building:                                | ±8,400 SF                     |
|------------------------------------------|-------------------------------|
| <ul><li>Land:</li><li>Parking:</li></ul> | ±0.1957 Acres<br>±0.206 Acres |
| TOTAL:                                   | ±0.402 Acres                  |

#### **PROPERTY HIGHLIGHTS**

- Reasonably priced at \$61.78/SF
- Downstairs open office architecture
- Upstairs is built out with individual offices in mind
- 54 total parking spaces available
- New finishes inside
- 2 of the 6 HVAC units are new
- Would be great for a small school, preschool or business
- Downstairs common area with newly-remodeled restrooms
- Vivint security with cameras