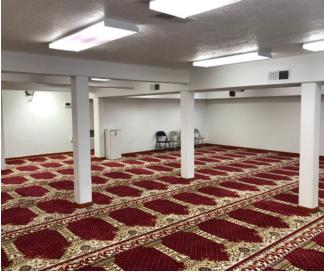

#### **PROPERTY HIGHLIGHTS**

- Reasonably priced at \$61.78/SF
- Downstairs open office architecture
- Upstairs is built out with individual offices in mind
- 54 total parking spaces available
- New finishes inside
- 2 of the 6 HVAC units are new
- Would be great for a small school, preschool or business
- Downstairs common area with newly-remodeled restrooms
- Vivint security with cameras