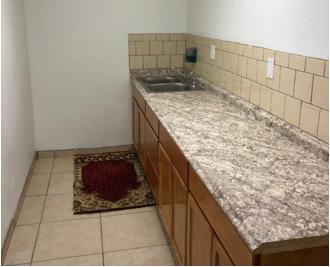

#### **PROPERTY HIGHLIGHTS**

- Reasonably priced at \$61.78/SF
- Downstairs open office architecture
- Upstairs is built out with individual offices in mind
- 54 total parking spaces available
- New finishes inside
- 2 of the 6 HVAC units are new
- Would be great for a small school, preschool or business
- Downstairs common area with newly-remodeled restrooms
- Vivint security with cameras