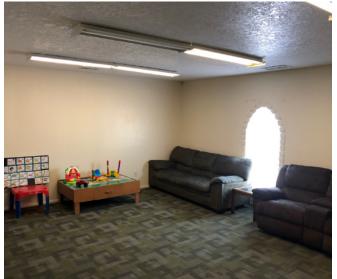

#### **PROPERTY HIGHLIGHTS**

- Reasonably priced at \$61.78/SF
- Downstairs open office architecture
- Upstairs is built out with individual offices in mind
- 54 total parking spaces available
- New finishes inside
- 2 of the 6 HVAC units are new
- Would be great for a small school, preschool or business
- Downstairs common area with newly-remodeled restrooms
- Vivint security with cameras