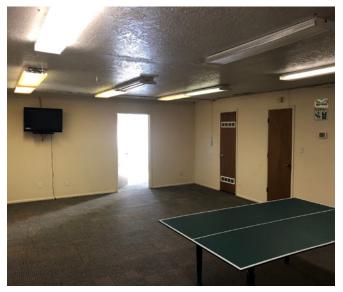

#### **PROPERTY HIGHLIGHTS**

- Reasonably priced at \$61.78/SF
- Downstairs open office architecture
- Upstairs is built out with individual offices in mind
- 54 total parking spaces available
- New finishes inside
- 2 of the 6 HVAC units are new
- Would be great for a small school, preschool or business
- Downstairs common area with newly-remodeled restrooms
- Vivint security with cameras