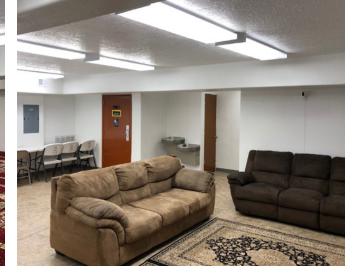

#### **PROPERTY HIGHLIGHTS**

- Reasonably priced at \$61.78/SF
- Downstairs open office architecture
- Upstairs is built out with individual offices in mind
- 54 total parking spaces available
- New finishes inside
- 2 of the 6 HVAC units are new
- Would be great for a small school, preschool or business
- Downstairs common area with newly-remodeled restrooms
- Vivint security with cameras