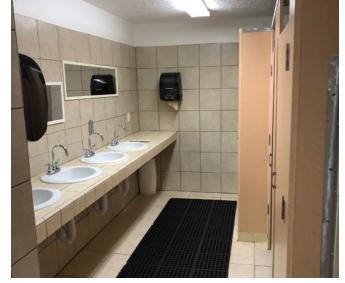

#### **PROPERTY HIGHLIGHTS**

- Reasonably priced at \$61.78/SF
- Downstairs open office architecture
- Upstairs is built out with individual offices in mind
- 54 total parking spaces available
- New finishes inside
- 2 of the 6 HVAC units are new
- Would be great for a small school, preschool or business
- Downstairs common area with newly-remodeled restrooms
- Vivint security with cameras