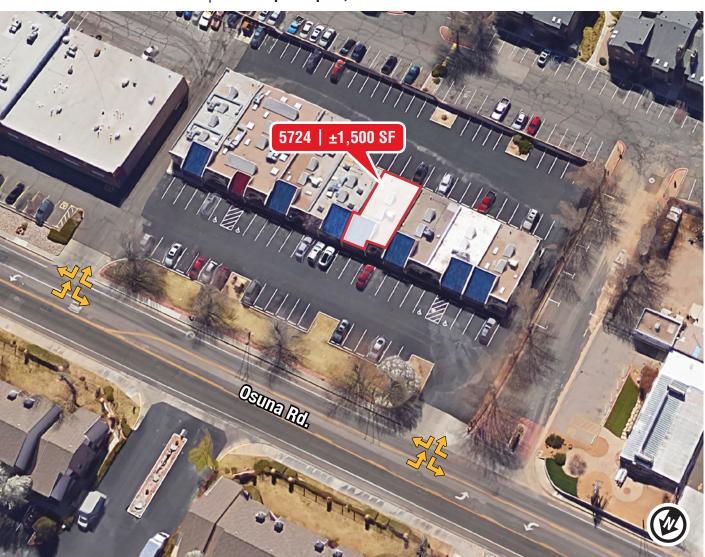

#### **AVAILABLE**

Space: ±1,500 SF

**IDO ZONING NR-C** 

# Plug and Play Professional Office

LOCATED IN THE FAR NORTHEAST HEIGHTS

5724 Osuna Rd. NE | Albuquerque, NM 87109

LOCATION

**505 878 0001** sunvista.com

THE INFORMATION CONTAINED IS BELIEVED RELIABLE. WHILE WE DO NOT DOUBT THE ACCURACY, WE HAVE NOT VERIFIED IT AND MAKE NO GUARANTEE, WARRANTY OR REPRESENTATION ABOUT IT. IT IS YOUR RESPONSIBILITY TO INDEPENDENTLY CONFIRM ITS ACCURACY AND COMPLETENESS. ANY PROJECTION, OPINION, ASSUMPTION OR ESTIMATED USES ARE FOR EXAMPLE ONLY AND DO NOT REPRESENT THE CURRENT OR FUTURE PERFORMANCE OF THE PROPERTY. THE VALUE OF THIS TRANSACTION TO YOU DEPENDS ON MANY FACTORS WHICH SHOULD BE VALUATED BY YOUR TAX, FINANCIAL, AND LEGAL COUNSEL, YOU AND YOUR COUNSEL SHOULD CONDUCT A CAREFUL INDEPENDENT INVESTIGATION OF THE PROPERTY TO DETERMINE THAT ITS SUITABLE TO YOUR NEEDS.