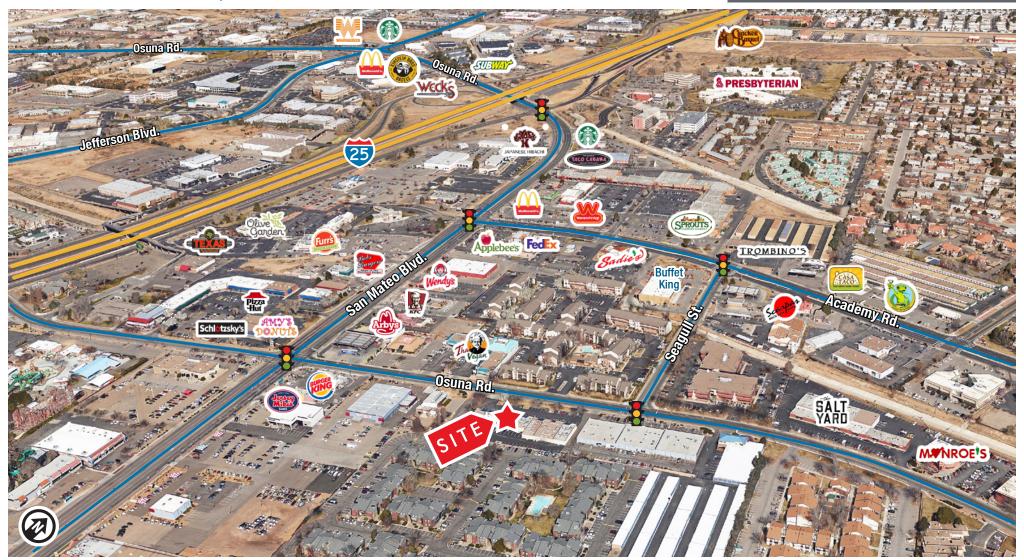

# Plug and Play Professional Office

LOCATED IN THE FAR NORTHEAST HEIGHTS

5724 Osuna Rd. NE | Albuquerque, NM 87109

LOCATION

**505 878 0001** sunvista.com

THE INFORMATION CONTAINED IS BELIEVED RELIABLE. WHILE WE DO NOT DOUBT THE ACCURACY, WE HAVE NOT VERIFIED IT AND MAKE NO GUARANTEE, WARRANTY OR REPRESENTATION ABOUT IT. IT IS YOUR RESPONSIBILITY TO INDEPENDENTLY CONFIRM ITS ACCURACY AND COMPLETENESS. ANY PROJECTION, OPINION, ASSUMPTION OR ESTIMATED USES ARE FOR EXAMPLE ONLY AND DO NOT REPRESENT THE CURRENT OR FUTURE PERFORMANCE OF THE PROPERTY. THE VALUE OF THIS TRANSACTION TO YOU DEPENDS ON MANY FACTORS WHICH SHOULD BE VALUATED BY YOUR TAX, FINANCIAL, AND LEGAL COUNSEL, YOU AND YOUR COUNSEL SHOULD CONDUCT A CAREFUL INDEPENDENT INVESTIGATION OF THE PROPERTY TO DETERMINE THAT ITS SUITABLE TO YOUR NEEDS.