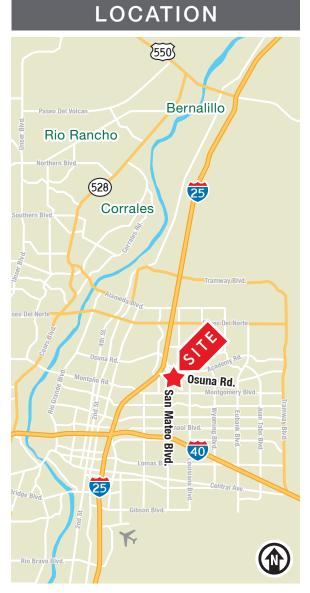

# Plug and Play Professional Office

LOCATED IN THE FAR NORTHEAST HEIGHTS

5724 Osuna Rd. NE | Albuquerque, NM 87109

LOCATION

**505 878 0001** sunvista.com

THE INFORMATION CONTAINED IS BELIEVED RELIABLE. WHILE WE DO NOT DOUBT THE ACCURACY, WE HAVE NOT VERIFIED IT AND MAKE NO GUARANTEE, WARRANTY OR REPRESENTATION ABOUT IT. IT IS YOUR RESPONSIBILITY TO INDEPENDENTLY CONFIRM ITS ACCURACY AND COMPLETENESS. ANY PROJECTION, OPINION, ASSUMPTION OR ESTIMATED USES ARE FOR EXAMPLE ONLY AND DO NOT REPRESENT THE CURRENT OR FUTURE PERFORMANCE OF THE PROPERTY. THE VALUE OF THIS TRANSACTION TO YOU DEPENDS ON MANY FACTORS WHICH SHOULD BE VALUATED BY YOUR TAX, FINANCIAL, AND LEGAL COUNSEL, YOU AND YOUR COUNSEL SHOULD CONDUCT A CAREFUL INDEPENDENT INVESTIGATION OF THE PROPERTY TO DETERMINE THAT ITS SUITABLE TO YOUR NEEDS.