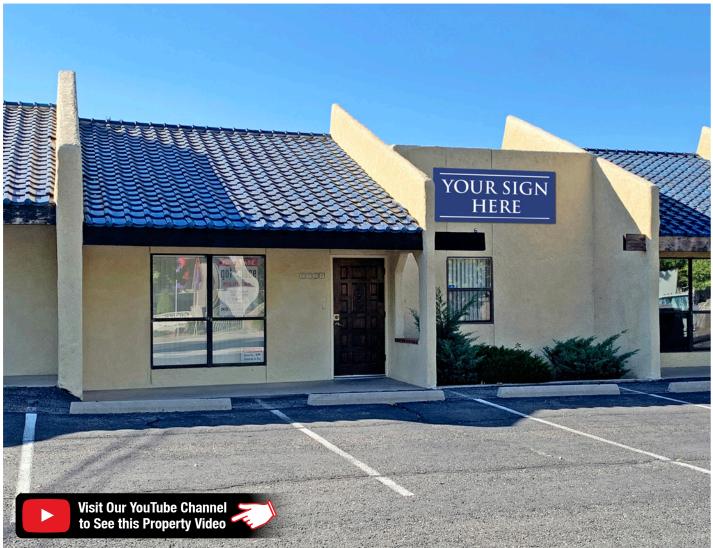

## Plug and Play Professional Office

LOCATED IN THE FAR NORTHEAST HEIGHTS

5724 Osuna Rd. NE | Albuquerque, NM 87109

SEQ San Mateo Blvd. & Osuna Rd. NE

#### PROPERTY HIGHLIGHTS

- Reception area, 5 offices and conference room
- Pride of ownership
- Furniture and phone system available at no extra cost
- Plenty of parking
- Easy access to I-25
- Close to many amenities

#### **PHOTOS**

NO GUARANTEE. WARRANTY OR REPRESENTATION ABOUT IT. IT IS YOUR RESPONSIBILITY TO INDEPENDENTLY CONFIRM ITS ACCURACY AND COMPLETENESS. ANY PROJECTION, OPINION, ASSUMPTION OR ESTIMATED USES ARE FOR EXAMPLE ONLY AND DO NOT REPRESENT THE CURBENT OR FUTURE PERFORMANCE OF THE PROPERTY. THE VALUE OF THIS TRANSACTION TO YOU DEPENDS ON MANY FACTORS WHICH SHOULD BE EVALUATED BY YOUR TAX. FINANCIAL AND LEGAL COUNSEL, YOU AND YOUR COUNSEL SHOULD CONDUCT A CAREFUL INDEPENDENT INVESTIGATION OF THE PROPERTY TO DETERMINE THAT IT IS SUITABLE TO YOUR NEEDS.