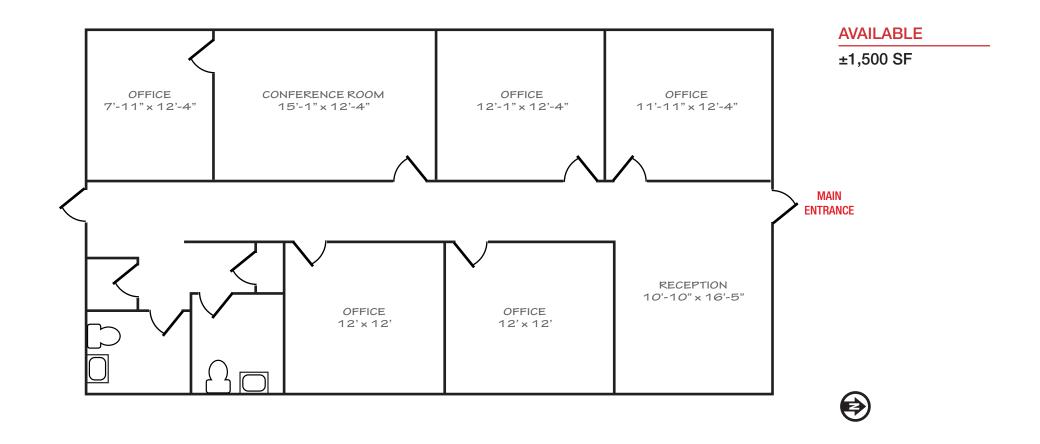

# Plug and Play Professional Office

LOCATED IN THE FAR NORTHEAST HEIGHTS

5724 Osuna Rd. NE | Albuquerque, NM 87109

**FLOOR PLAN** 

**505 878 0001** sunvista.com

DJ Brigman Da

DJ@sunvista.com 505 998 1562 Dave Hill, CCIM, SIOR dave@sunvista.com 505 238 6413

#### **AVAILABLE**

Space: ±1,500 SF

**IDO ZONING NR-C** 

#### PROPERTY HIGHLIGHTS

- Reception area, 5 offices and conference room
- Pride of ownership
- Furniture and phone system available at no extra cost
- Plenty of parking
- Easy access to I-25
- Close to many amenities