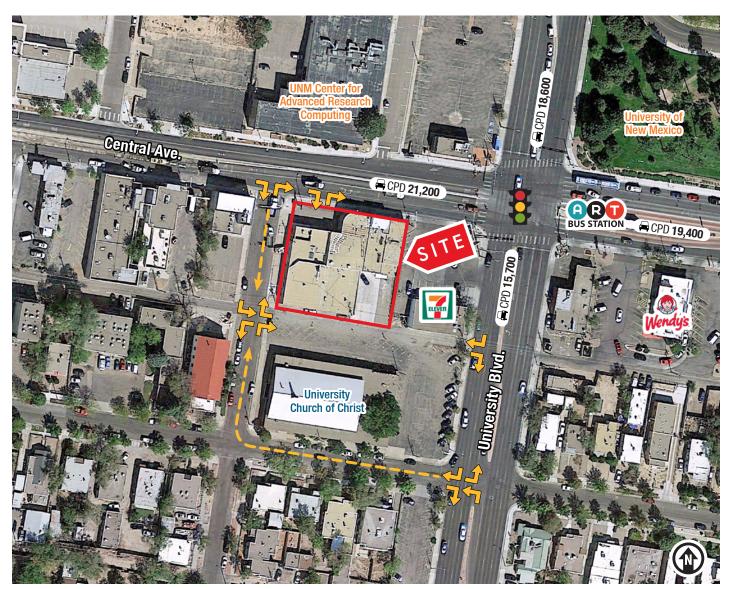

# HIGH TRAFFIC, HIGH VISIBILITY

| 2021 Demographics     | 1 mile   | 3 mile   | 5 mile   |
|-----------------------|----------|----------|----------|
| Total Population      | 13,531   | 92,737   | 236,694  |
| Average<br>HH Income  | \$50,397 | \$61,012 | \$59,989 |
| Daytime<br>Employment | 31,199   | 120,441  | 205,542  |