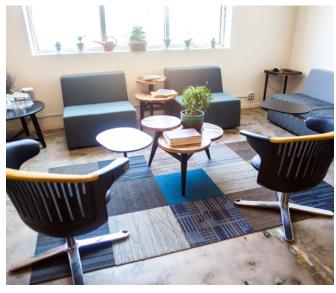

#### PROPERTY HIGHLIGHTS

- High traffic, high visibilty
- Newly remodeled office
- Versatile for owner/user or great investment opportunity
- Existing tenant currently occupying ±7,645 SF
- Live/work space opportunities
- Excellent façade & monument signage
- Up to 5 roll-up doors