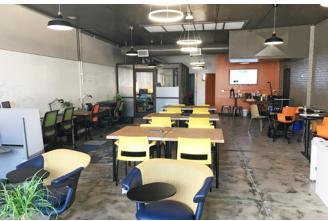

#### PROPERTY HIGHLIGHTS

- High traffic, high visibilty
- Newly remodeled office
- Versatile for owner/user or great investment opportunity
- Existing tenant currently occupying ±7,645 SF
- Live/work space opportunities
- Excellent façade & monument signage
- Up to 5 roll-up doors