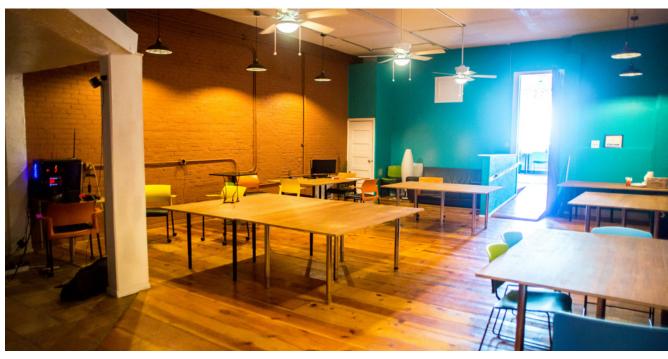

#### PROPERTY HIGHLIGHTS

- High traffic, high visibilty
- Newly remodeled office
- Versatile for owner/user or great investment opportunity
- Existing tenant currently occupying ±7,645 SF
- Live/work space opportunities
- Excellent façade & monument signage
- Up to 5 roll-up doors