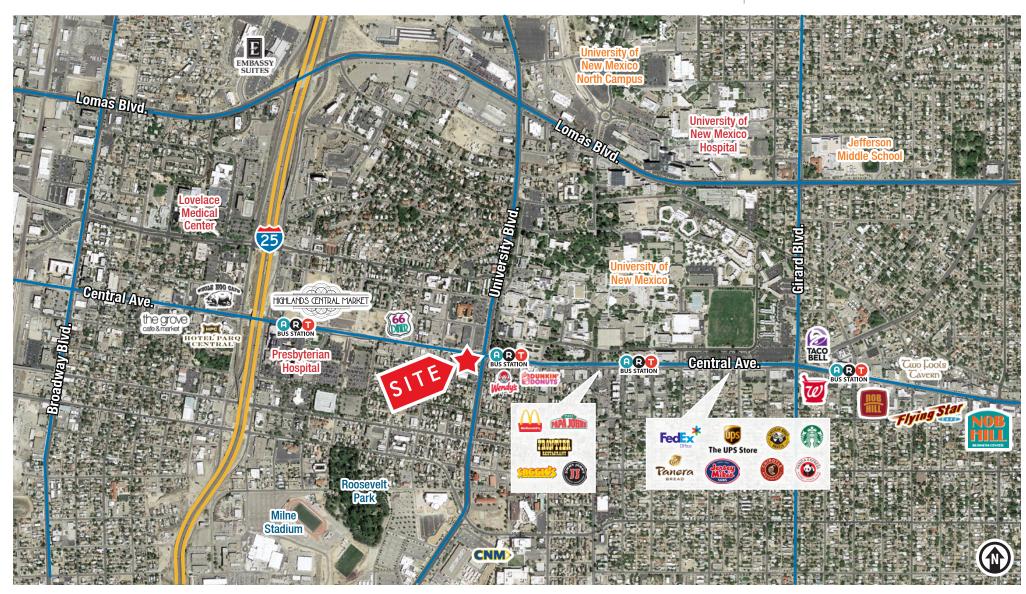

# HIGH TRAFFIC, HIGH VISIBILITY

| 2021 Demographics     | 1 mile   | 3 mile   | 5 mile   |
|-----------------------|----------|----------|----------|
| Total Population      | 13,531   | 92,737   | 236,694  |
| Average<br>HH Income  | \$50,397 | \$61,012 | \$59,989 |
| Daytime<br>Employment | 31,199   | 120,441  | 205,542  |