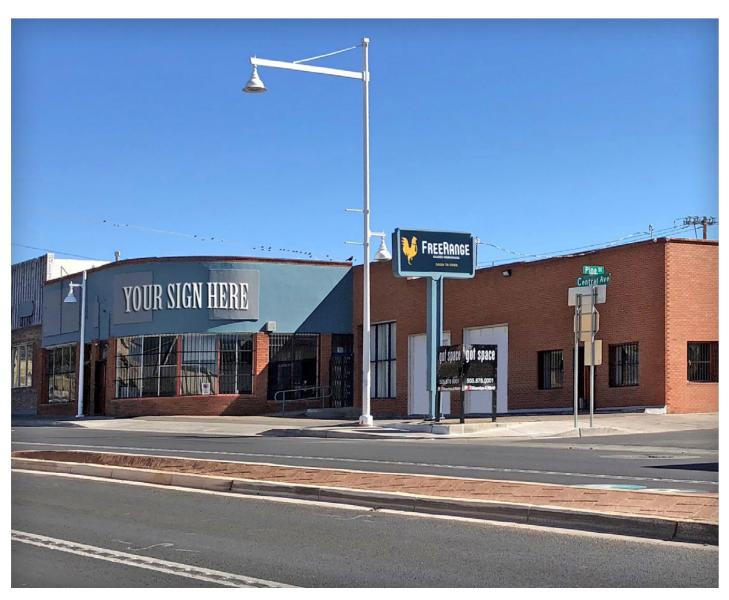

### HIGH TRAFFIC, HIGH VISIBILITY

#### PROPERTY HIGHLIGHTS

- High traffic, high visibilty
- Newly remodeled office
- Versatile for owner/user or great investment opportunity
- Existing tenant currently occupying ±7,645 SF
- Live/work space opportunities
- Excellent façade & monument signage
- Up to 5 roll-up doors