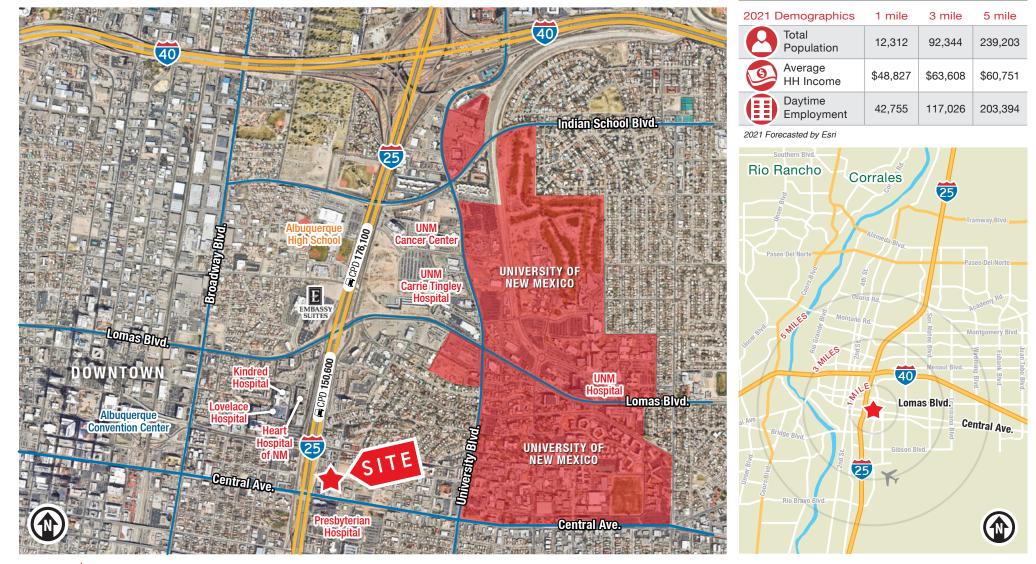

### LOCATION

#### **PROPERTY HIGHLIGHTS**

- Customizable suites with sizes ranging ±1,266 to ±2,009 SF
- High-profile location with easy access to Presbyterian, UNM and Lovelace hospitals
- One mile from the "Big I" interchange with a short commute to all metro areas