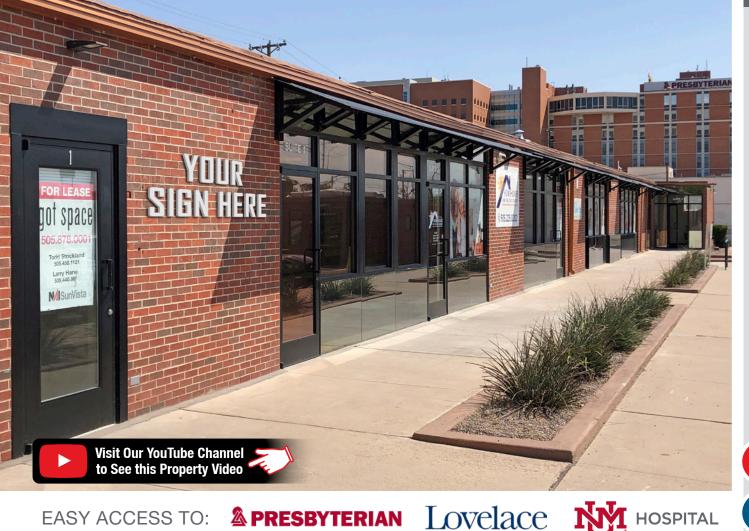

# Convenient & Affordable Office Suites

### ON I-25 IN THE SHADOW OF PRESBYTERIAN DOWNTOWN

### 200 Oak St. NE | Albuquerque, NM 87106

NEC Pan American Fwy. & Copper Ave. NE

#### **PROPERTY HIGHLIGHTS**

- Customizable suites with sizes ranging ±1,266 to ±2,009 SF
- High-profile location with easy access to Presbyterian, UNM and Lovelace hospitals
- One mile from the "Big I" interchange with a short commute to all metro areas

#### FOR MORE INFORMATION:

Todd Strickland todd@sunvista.com 505 450 1121 Larry Harvey larry@sunvista.com 505 998 5736

6801 Jefferson St. NE | Suite 200 | Albuquerque, NM 87109

505 878 0001 sunvista.com

got space