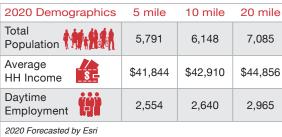

# For Sale

# Prime Retail Pad Site

HEAVILY-TRAVELED CORRIDOR AT I-40 & U.S. HWY. 54

NWQ I-40 & S. Mountain Rd. | Tucumcari, NM 88401



#### NWQ I-40 & U.S. Hwy. 54

## SALE PRICE

#### \$270,000

#### AVAILABLE

Land: ±2.0 Acres

#### ZONING

Commercial

#### **PROPERTY HIGHLIGHTS**

- Located at busy Exit 333 on I-40 with heavy transcontinental traffic
- Strong car counts
- Adjacent to new Fairfield Inn & Suites
- Close proximity to Love's and Flying J truck stops



FOR MORE INFORMATION:

#### Randall Parish randall@sunvista.com 505 338 4110



505 878 0001 sunvista.com fin 🗵 🛎



# For Sale

# Prime Retail Pad Site

HEAVILY-TRAVELED CORRIDOR AT I-40 & U.S. HWY. 54

NWQ I-40 & S. Mountain Rd. | Tucumcari, NM 88401

### LOCATION







## NalSunVista 505 878 0001 sunvista.com

THE INFORMATION CONTAINED IS BELIEVED RELIABLE. WHILE WE DO NOT DOUBT THE ACCURACY, WE HAVE NOT VERIFIED IT AND MAKE NO GUARANTEE, WARRANTY OR REPRESENTATION ABOUT IT. IT IS YOUR RESPONSIBILITY TO INDEPENDENTLY CONFIRM ITS ACCURACY AND COMPLETENESS. ANY PROJECTION, ORINION, ASSUMPTION OR ESTIMATED USES ARE FOR EXAMPLE ONLY AND DO NOT REPRESENT THE CURRENT OR FUTURE PERFORMANCE OF THE PROPERTY. THE VALUE OF THIS TRANSACTION TO YOU DEPENDS ON MANY FACTORS WHICH SHOULD BE EVALUATED BY YOUR TAX, FINANCIAL, AND LEGAL COUNSEL YOU AND YOUR COUNSEL SHOULD CONDUCT A CAREFUL INDEPENDENT INVESTIGATION OF THE PROPERTY TO BEFININE THAT IT IS SUITABLE TO YOUR NEEDS. FOR MORE INFORMATION:

Randall Parish randall@sunvista.com 505 338 4110

## For Sale

# Prime