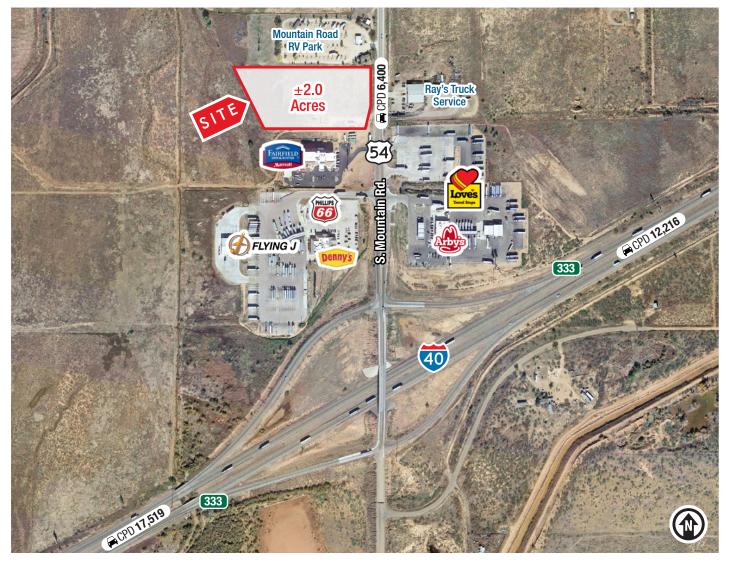

#### AVAILABLE

Land: ±2.0 Acres

#### **PROPERTY HIGHLIGHTS**

- Located at busy Exit 333 on I-40 with heavy transcontinental traffic
- Strong car counts
- Adjacent to new Fairfield Inn & Suites
- Close proximity to Love's and Flying J truck stops

### LOCATION