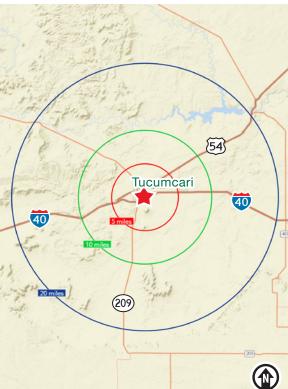

# For Sale

# Prime Retail Pad Site

HEAVILY-TRAVELED CORRIDOR AT I-40 & U.S. HWY. 54

NWQ I-40 & S. Mountain Rd. | Tucumcari, NM 88401



#### NWQ I-40 & U.S. Hwy. 54

## SALE PRICE

#### \$270,000

#### AVAILABLE

Land: ±2.0 Acres

#### ZONING

Commercial

#### **PROPERTY HIGHLIGHTS**

- Located at busy Exit 333 on I-40 with heavy transcontinental traffic
- Strong car counts
- Adjacent to new Fairfield Inn & Suites
- Close proximity to Love's and Flying J truck stops



FOR MORE INFORMATION:

#### Randall Parish randall@sunvista.com 505 338 4110



505 878 0001 sunvista.com fin 🗵 🛎



# For Sale

# Prime Retail Pad Site

HEAVILY-TRAVELED CORRIDOR AT I-40 & U.S. HWY. 54

NWQ I-40 & S. Mountain Rd. | Tucumcari, NM 88401

### LOCATION







## NalSunVista 505 878 0001 sunvista.com

THE INFORMATION CONTAINED IS BELIEVED RELIABLE. WHILE WE DO NOT DOUBT THE ACCURACY, WE HAVE NOT VERIFIED IT AND MAKE NO GUARANTEE, WARRANTY OR REPRESENTATION ABOUT IT. IT IS YOUR RESPONSIBILITY TO INDEPENDENTLY CONFIRM ITS ACCURACY AND COMPLETENESS. ANY PROJECTION, ORINION, ASSUMPTION OR ESTIMATED USES ARE FOR EXAMPLE ONLY AND DO NOT REPRESENT THE CURRENT OR FUTURE PERFORMANCE OF THE PROPERTY. THE VALUE OF THIS TRANSACTION TO YOU DEPENDS ON MANY FACTORS WHICH SHOULD BE EVALUATED BY YOUR TAX, FINANCIAL, AND LEGAL COUNSEL YOU AND YOUR COUNSEL SHOULD CONDUCT A CAREFUL INDEPENDENT INVESTIGATION OF THE PROPERTY TO BEFININE THAT IT IS SUITABLE TO YOUR NEEDS. FOR MORE INFORMATION:

Randall Parish randall@sunvista.com 505 338 4110

## For Sale

# Prime R