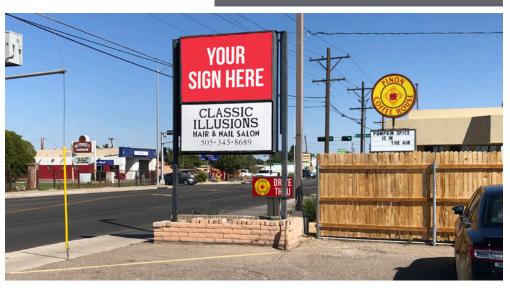

#### PROPERTY HIGHLIGHTS

- Cannabis tenants welcome
- Terrific visibility
- Pylon signage
- Full access from 4th St.
- Exposed to almost 20,000 cars per day
- Surrounded by national and local retailers