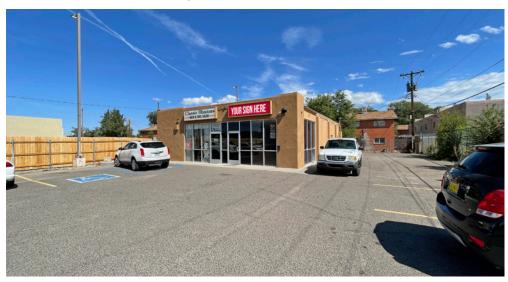

## North Valley Shop Space

ON 4TH ST. JUST SOUTH OF MONTAÑO RD.

5212 4th St. NW Albuquerque, NM 87107 NEQ 4th St. & Delamar Ave. NW

#### **AVAILABLE**

Unit B: ±1,250 SF

#### PROPERTY HIGHLIGHTS

- Cannabis tenants welcome
- Terrific visibility
- Pylon signage
- Full access from 4th St.
- Exposed to almost 20,000 cars per day
- Surrounded by national and local retailers