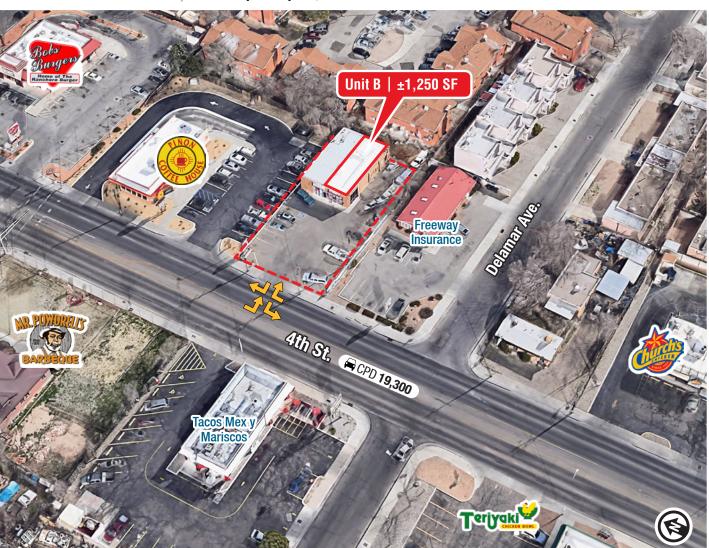

## North Valley Shop Space

ON 4TH ST. JUST SOUTH OF MONTAÑO RD.

5212 4th St. NW Albuquerque, NM 87107 NEQ 4th St. & Delamar Ave. NW

#### **AVAILABLE**

Unit B: ±1,250 SF

#### PROPERTY HIGHLIGHTS

- Cannabis tenants welcome
- Terrific visibility
- Pylon signage
- Full access from 4th St.
- Exposed to almost 20,000 cars per day
- Surrounded by national and local retailers