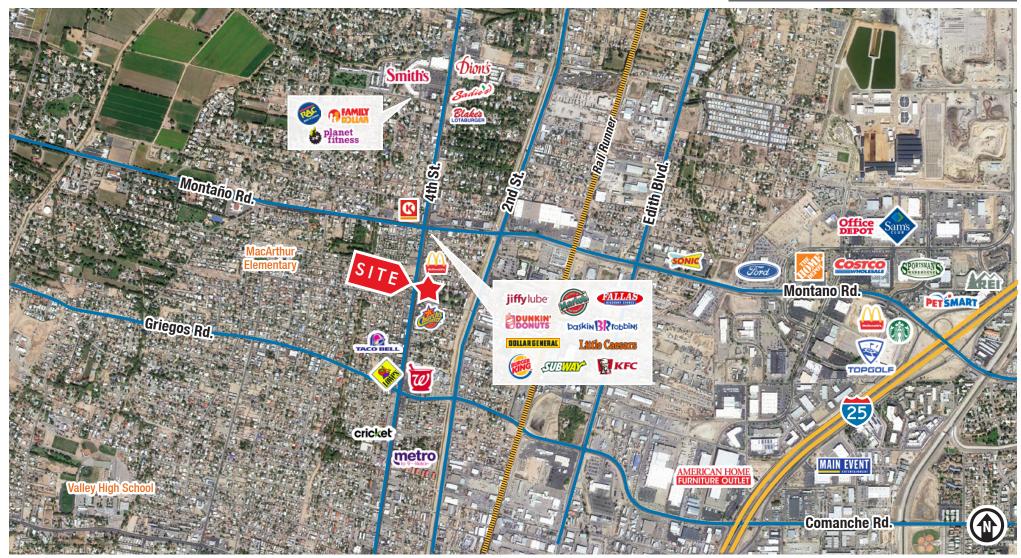

#### PROPERTY HIGHLIGHTS

- Cannabis tenants welcome
- Terrific visibility
- Pylon signage
- Full access from 4th St.
- Exposed to almost 20,000 cars per day
- Surrounded by national and local retailers