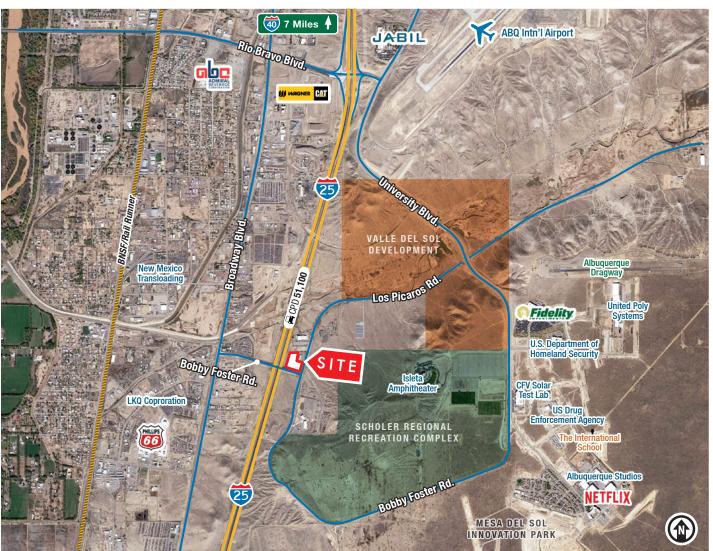

## For Lease

# <sup>±</sup>4.6-Acre Contractor Yard

FREEWAY FRONTAGE/VISIBILITY ALONG INTERSTATE 25

5557 Los Picaros Rd. SE Albuquerque, NM 87105

# LOCATION Rio Rancho (528) Corrales 25 40 Rio Bravo Blvd.

NO GUARANTEE, WARRANTY OR REPRESENTATION ABOUT IT. IT IS YOUR RESPONSIBILITY TO INDEPENDENTLY CONFIRM ITS ACCURACY AND COMPLETENESS. ANY PROJECTION, OPINION, ASSUMPTION OR ESTIMATED USES ARE FOR EXAMPLE ONLY AND DO NOT REPRESENT THE CURRENT OR FUTURE PERFORMANCE OF THE PROPERTY. THE VALUE OF THIS TRANSACTION TO YOU DEPENDS ON MANY FACTORS WHICH SHOULD BE EVALUATED BY YOUR TAX, FINANCIAL, AND LEGAL COUNSEL. YOU AND YOUR COUNSEL SHOULD CONDUCT A CAREFUL INDEPENDENT INVESTIGATION OF THE PROPERTY TO DETERMINE THAT IT IS SUITABLE TO YOUR NEEDS.