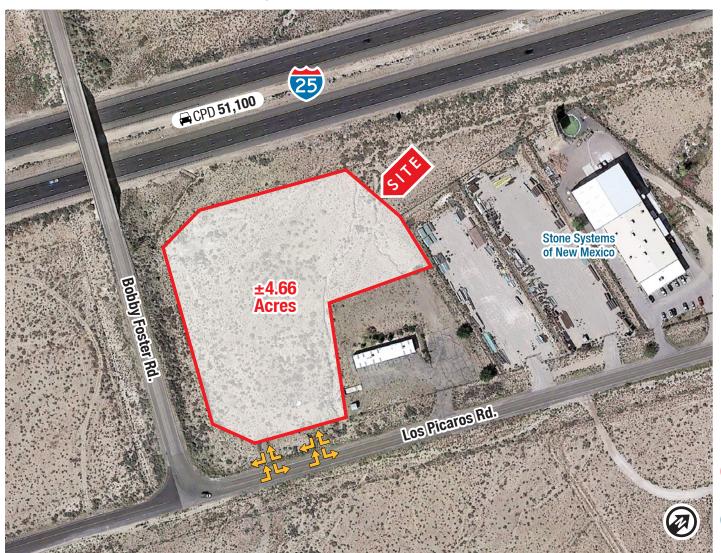

### For Lease

## <sup>±</sup>4.6-Acre Contractor Yard

FREEWAY FRONTAGE/VISIBILITY ALONG INTERSTATE 25

5557 Los Picaros Rd. SE

Albuquerque, NM 87105

NWC Bobby Foster & Los Picaros Rds. SE

#### LEASE RATE

• \$4,000/Mo.

#### **AVAILABLE**

Land: ±4.66 Acres

**ZONING M-1** 

#### PROPERTY HIGHLIGHTS

- Interstate frontage and visibility
- Full access off of Los Picaros Rd.
- Great location for:
  - Truck/trailer storage
  - Storage containers
  - Materials storage

This property is in a HUB Zone employing people in Historically Underutilized Business Zones.

This property is located in an Opportunity Zone A new way to finance in underserved areas.

6801 Jefferson St. NE | Suite 200 | Albuquerque, NM 87109

505 878 0001 sunvista.com

qot space

Genieve Posen

genieve@sunvista.com 505 998 1568 John Algermissen