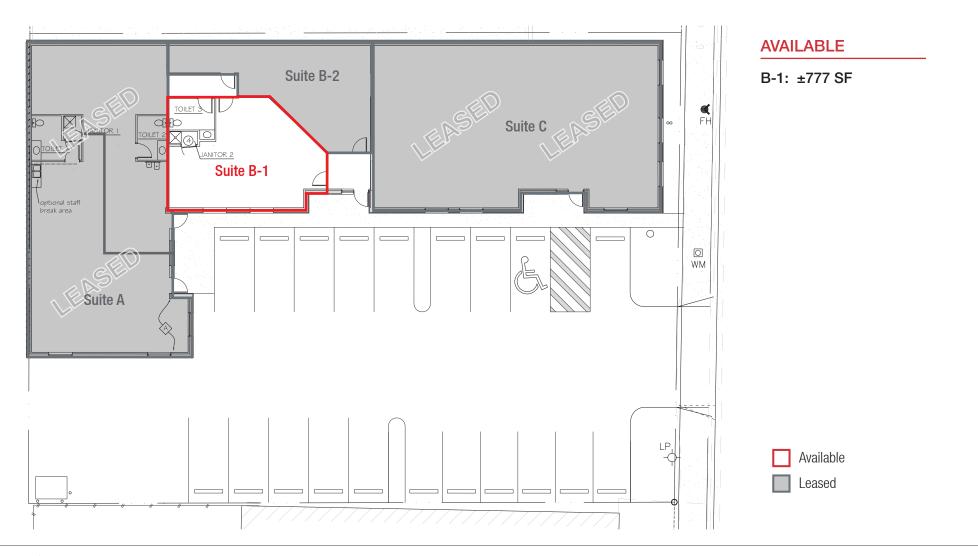

# Lab/Office Space Available

IN THE SHADOW OF KIRTLAND AFB AND SANDA LABS

237 Eubank Blvd. NE | Albuquerque, NM 87123

FLOOR PLAN

**N** SunVista

505 878 0001 sunvista.com

The Information contained is relieved reliable. While we do not dolibit the accuracy, we have not verified it and make

NO GUARANTEE, WARRANTY OR REPRESENTATION ABOUT IT. IT IS YOUR RESPONSIBILITY TO INDEPENDENTLY CONFIRM ITS ACCURACY AND COMPLETENESS. ANY PROJECTION, OPINION, ASSUMPTION OR ESTIMATED USES ARE FOR EXAMPLE ONLY AND DO NOT REPRESENT THE CURRENT OR FUTURE PERFORMANCE OF THE PROPERTY. THE VALUE OF THIS TRANSACTION TO YOU DEPENDS ON MANY FACTORS WHICH SHOULD BE EVALUATED BY YOUR TAX, FINANCIAL, AND LEGAL COUNSEL. YOU AND YOUR COUNSEL SHOULD CONDUCT A CAREFUL INDEPENDENT INVESTIGATION OF THE PROPERTY TO DETERMINE THAT IT IS SUITABLE TO YOUR NEEDS.