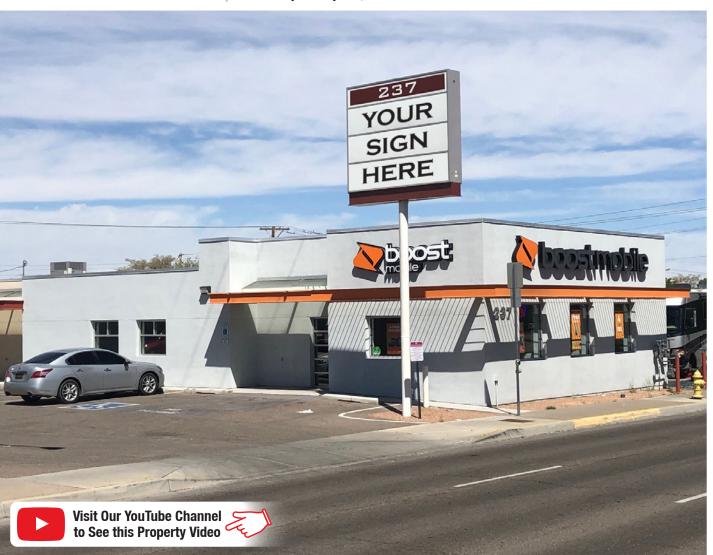

## Lab/Office Space Available

IN THE SHADOW OF KIRTLAND AFB AND SANDA LABS

237 Eubank Blvd. NE | Albuquerque, NM 87123

SWQ Eubank Blvd. & Chico Rd. NE

#### PROPERTY HIGHLIGHTS

- Conveniently located 1/3 mi. south of I-40, 1/4 mi. north of Central and 1.5 mi. north of Kirtland AFB
- Parking ratio: 8.2:1,000
- Beautifully-finished exterior awaits your custom finishes to the interior
- 33,300 CPD on Eubank Blvd.
- Generously-sized monument signage for maximum visibility (26' tall x 12' wide)
- 3-phase power