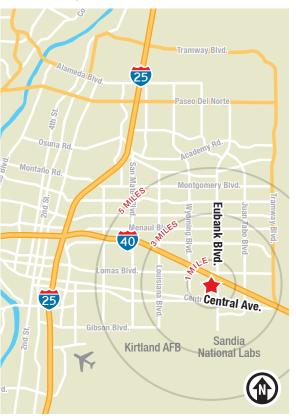

#### PROPERTY HIGHLIGHTS

- Conveniently located 1/3 mi. south of I-40, 1/4 mi. north of Central and 1.5 mi. north of Kirtland AFB
- Parking ratio: 8.2:1,000
- Beautifully-finished exterior awaits your custom finishes to the interior
- 33,300 CPD on Eubank Blvd.
- Generously-sized monument signage for maximum visibility (26' tall x 12' wide)
- 3-phase power

#### LOCATION

| 2021 Demograph      | nics 1 mile | 3 mile   | 5 mile   |
|---------------------|-------------|----------|----------|
| Total Population    | 14,442      | 124,290  | 233,538  |
| Average HH Income   | \$63,972    | \$63,968 | \$71,744 |
| Daytime<br>Employme | 7,293       | 52,364   | 104,440  |