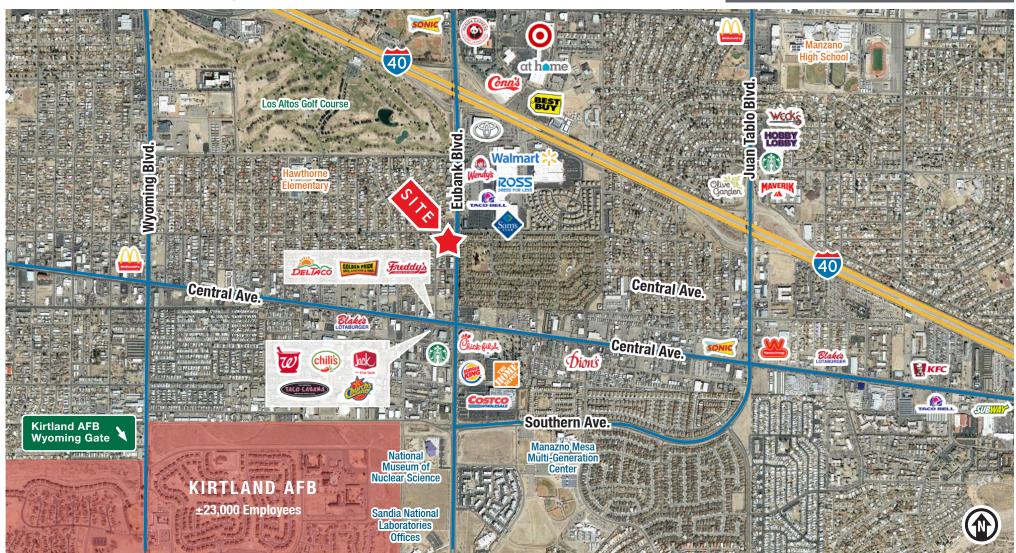

#### PROPERTY HIGHLIGHTS

- Conveniently located 1/3 mi. south of I-40, 1/4 mi. north of Central and 1.5 mi. north of Kirtland AFB
- Parking ratio: 8.2:1,000
- Beautifully-finished exterior awaits your custom finishes to the interior
- 33,300 CPD on Eubank Blvd.
- Generously-sized monument signage for maximum visibility (26' tall x 12' wide)
- 3-phase power

#### LOCATION

| 2021 Demograph      | nics 1 mile | 3 mile   | 5 mile   |
|---------------------|-------------|----------|----------|
| Total Population    | 14,442      | 124,290  | 233,538  |
| Average HH Income   | \$63,972    | \$63,968 | \$71,744 |
| Daytime<br>Employme | 7,293       | 52,364   | 104,440  |