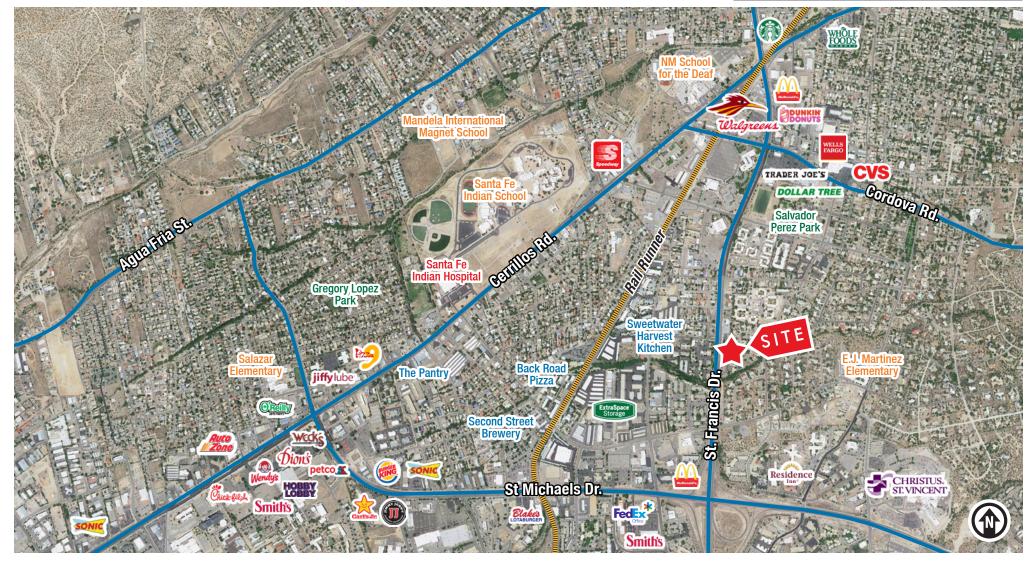

#### LOCATION

Santa Fe

ZiaRe

25

5 mile

75,651

\$90,194

76,119

| Image: State of the state                                 |     |
|--------------------------------------------------------------------------------------------------------------------------------------------------------------------------------------------------------------------------------------------------------------------------------------------------------------------------------------------------------------------------------------------------------------------------------------------------------------------------------------------------------------------------------------------------------------------------------------------------------------------------------------------------------------------------------------------------------------------------------------------------------------------------------------------------------------------------------------------------------------------------------------------------------------------------------------------------------------------------------------------------------------------------------------------------------------------------------------------------------------------------------------------------------------------------------------------------------------------------------------------------------------------------------------------------------------------------------------------------------------------------------------------------------------------------------------------------------------------------------------------------------------------------------------------------------------------------------------------------------------------------------------------------------------------------------------------------------------------------------------------------------------------------------------------------------------------------------------------------------------------------------------------------------------------------------------------------------------------------------------------------------------------------------------------------------------------------------------------------------------------------------|-----|
| HH Income \$71,708 \$85,5<br>Daytime<br>Employment 26,190 64,8                                                                                                                                                                                                                                                                                                                                                                                                                                                                                                                                                                                                                                                                                                                                                                                                                                                                                                                                                                                                                                                                                                                                                                                                                                                                                                                                                                                                                                                                                                                                                                                                                                                                                                                                                                                                                                                                                                                                                                                                                                                                 | 574 |
| Employment 26,190 64,8                                                                                                                                                                                                                                                                                                                                                                                                                                                                                                                                                                                                                                                                                                                                                                                                                                                                                                                                                                                                                                                                                                                                                                                                                                                                                                                                                                                                                                                                                                                                                                                                                                                                                                                                                                                                                                                                                                                                                                                                                                                                                                         | 597 |
| 2021 Forecasted by Esri                                                                                                                                                                                                                                                                                                                                                                                                                                                                                                                                                                                                                                                                                                                                                                                                                                                                                                                                                                                                                                                                                                                                                                                                                                                                                                                                                                                                                                                                                                                                                                                                                                                                                                                                                                                                                                                                                                                                                                                                                                                                                                        | 334 |
|                                                                                                                                                                                                                                                                                                                                                                                                                                                                                                                                                                                                                                                                                                                                                                                                                                                                                                                                                                                                                                                                                                                                                                                                                                                                                                                                                                                                                                                                                                                                                                                                                                                                                                                                                                                                                                                                                                                                                                                                                                                                                                                                |     |
| <u>Standardandardandardandardardardardardardardardardardardardard</u>                                                                                                                                                                                                                                                                                                                                                                                                                                                                                                                                                                                                                                                                                                                                                                                                                                                                                                                                                                                                                                                                                                                                                                                                                                                                                                                                                                                                                                                                                                                                                                                                                                                                                                                                                                                                                                                                                                                                                                                                                                                          | San |
| Structure of the state of the s |     |
|                                                                                                                                                                                                                                                                                                                                                                                                                                                                                                                                                                                                                                                                                                                                                                                                                                                                                                                                                                                                                                                                                                                                                                                                                                                                                                                                                                                                                                                                                                                                                                                                                                                                                                                                                                                                                                                                                                                                                                                                                                                                                                                                | A F |

#### LOCATION