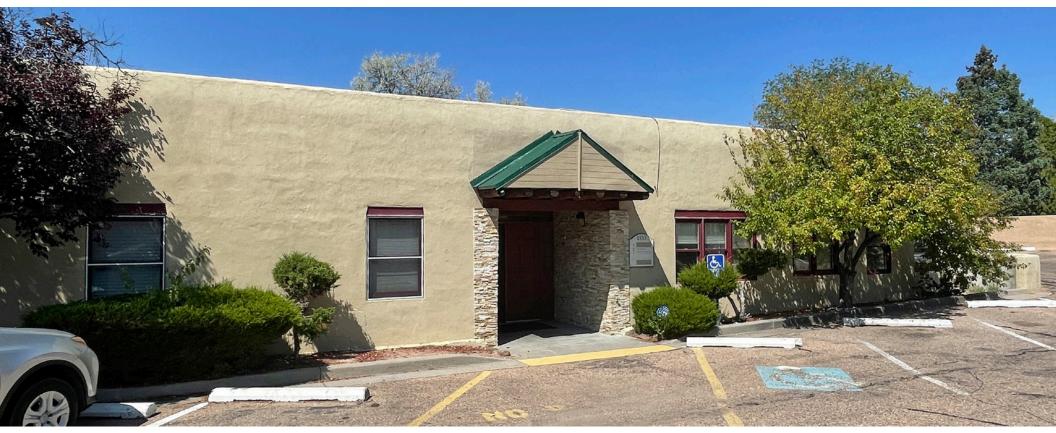

# St. Francis Professional Office Park

1533 St. Francis Dr. | Santa Fe, NM 87505

NEQ St. Francis Dr. & San Mateo Dr.

#### **PROPERTY HIGHLIGHTS**

- Excellent visibility off St. Francis Dr.
- Convenient access
- Ample parking
- Versatile floor plan

- Lots of natural light
- Office space includes 5 offices, 1 conference room, kitchenette, open area & shared restrooms

### St. Francis Professional Office Park STRATEGIC, CENTRAL LOCATION

#### 1533 St. Francis Dr. Santa Fe, NM 87505