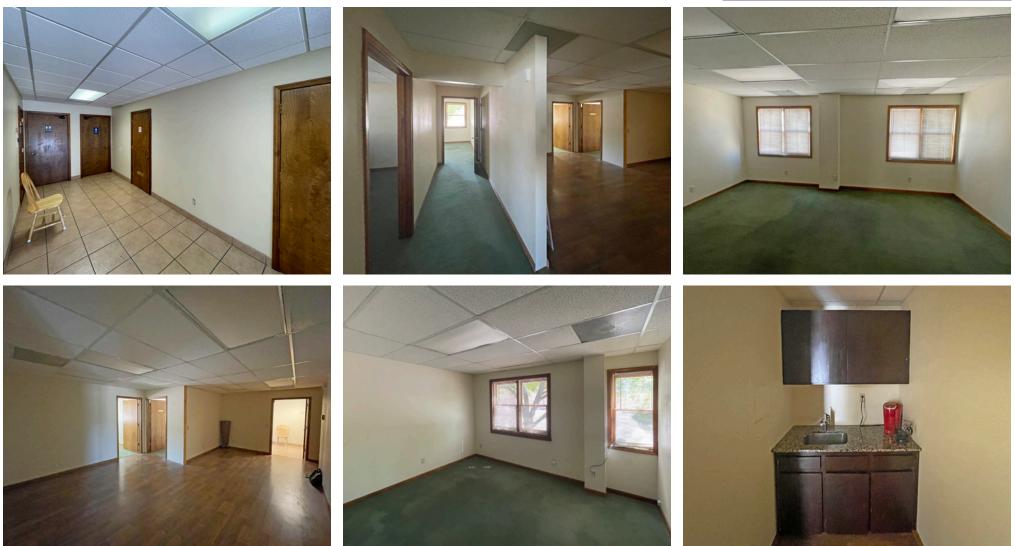

#### **PROPERTY HIGHLIGHTS**

- Excellent visibility off St. Francis Dr.
- Convenient access
- Ample parking
- Versatile floor plan

- Lots of natural light
- Office space includes 5 offices, 1 conference room, kitchenette, open area & shared restrooms

#### PHOTOS

#### **PHOTOS**