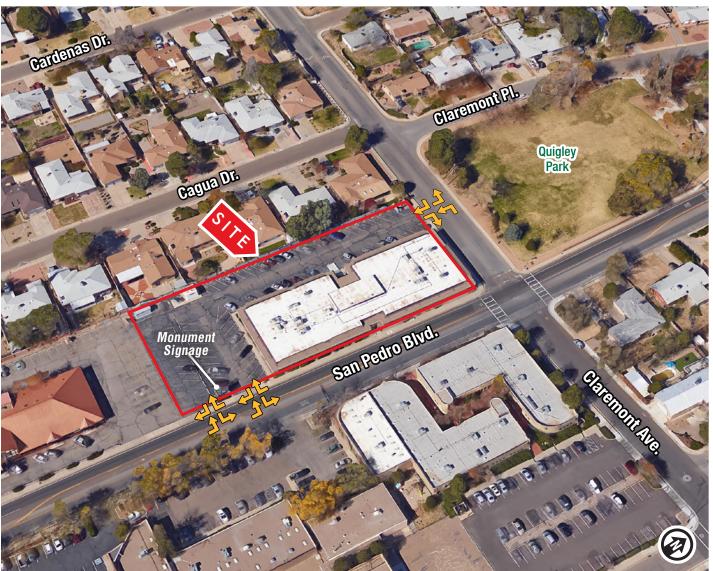

#### PROPERTY HIGHLIGHTS

- Walking distance to Quigley Park
- Close proximity to Uptown amenities
- Easy access to I-40
- Renovated common areas and suites
- Building enjoys long-term tenancy
- 4.1:1,000 parking ratio
- Monument signage available