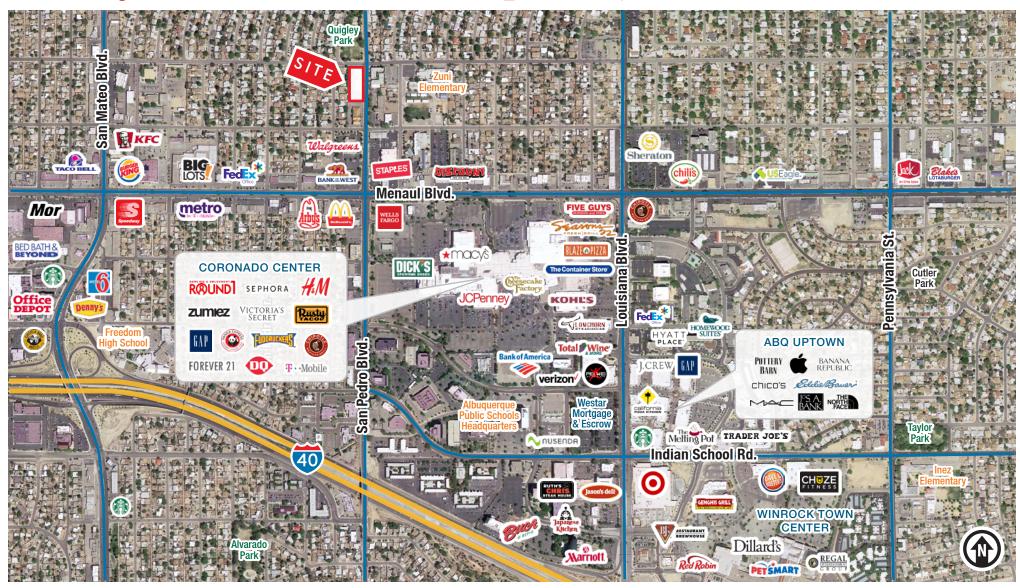

#### PROPERTY HIGHLIGHTS

- Walking distance to Quigley Park
- Close proximity to Uptown amenities
- Easy access to I-40
- Renovated common areas and suites
- Building enjoys long-term tenancy
- 4.1:1,000 parking ratio
- Monument signage available