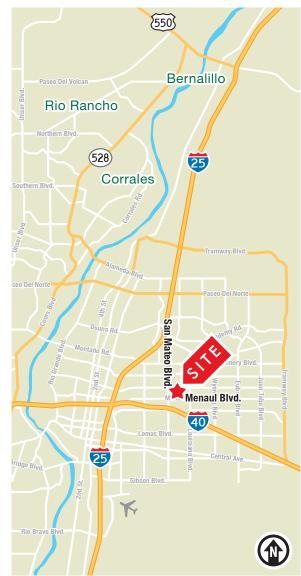

## LOCATED IN THE NORTHEAST HEIGHTS



#### LEASE RATE

\$12.50/SF Full Service

#### **AVAILABLE**

Suite 118: ±737 RSF

#### **IDO ZONING**

MX-M, Moderate Intensity

#### PROPERTY HIGHLIGHTS

- Walking distance to Quigley Park
- Close proximity to Uptown amenities
- Easy access to I-40
- Renovated common areas and suites
- Building enjoys long-term tenancy
- 4.1:1,000 parking ratio
- Monument signage available

got space

FOR MORE INFORMATION:



## LOCATED IN THE NORTHEAST HEIGHTS







**505 878 0001** sunvista.com

THE INFORMATION CONTAINED IS BELIEVED RELIABLE. WHILE WE DO NOT DOUBT THE ACCURACY, WE HAVE NOT VERIFIED IT AND MAKE NO GUARANTEE, WARRANTY OR REPRESENTATION ABOUT IT. IT IS YOUR RESPONSIBILITY TO INDEPENDENTLY CONFIRM ITS ACCURACY AND COMPLETENESS. ANY PROJECTION, OPINION, ASSUMPTION OR ESTIMATED USES ARE FOR EXAMPLE ONLY AND DO NOT REPRESENT THE CURRENT OR FUTURE PERFORMANCE OF THE PROPERTY. THE VALUE OF THIS TRANSACTION TO YOU DEPENDS ON MANY FACTORS WHICH SHOULD BE EVALUATED BY YOUR TAX, FINANCIAL, AND LEGAL COUNSEL. YOU AND YOUR COUNSEL SHOULD CONDUCT A CAREFUL INDEPENDENT INVESTIGATION OF THE PROPERTY TO DETERMINE THAT IT IS SUITABLE TO YOUR NEEDS.

FOR MORE INFORMATION:

Shelly Branscom, CCIM shelly@sunvista.com 505 414 2669 Danaë Fernandez

danae@