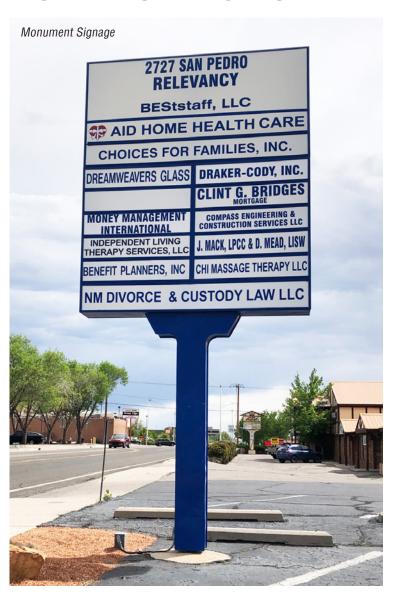

#### PROPERTY HIGHLIGHTS

- Walking distance to Quigley Park
- Close proximity to Uptown amenities
- Easy access to I-40
- Renovated common areas and suites
- Building enjoys long-term tenancy
- 4.1:1,000 parking ratio
- Monument signage available