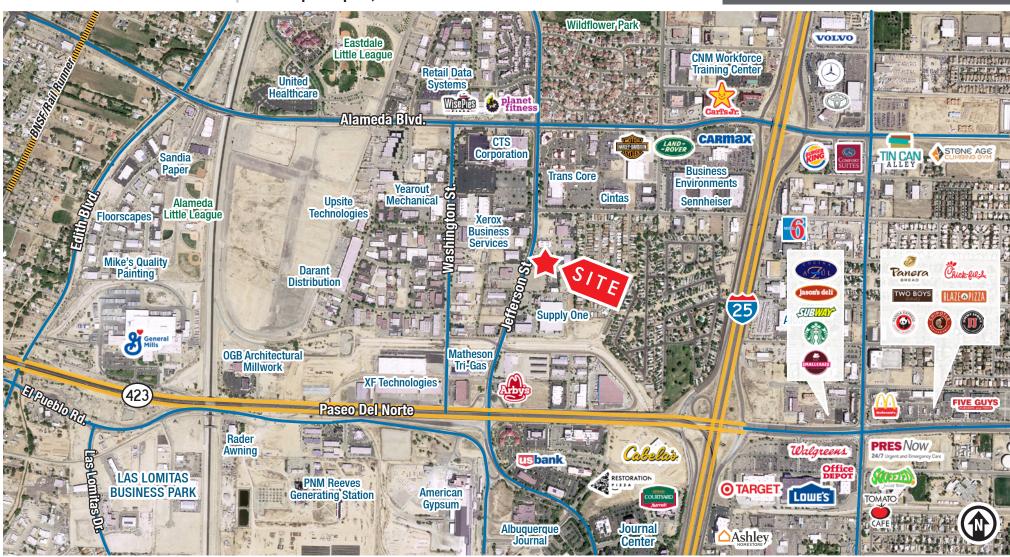

# LOCATION Bernalillo Rio Rancho 25 Corrales Paseo Del Norte 40

NO GUARANTEE, WARRANTY OR REPRESENTATION ABOUT IT. IT IS YOUR RESPONSIBILITY TO INDEPENDENTLY CONFIRM ITS ACCURACY AND COMPLETENESS. ANY PROJECTION, OPINION, ASSUMPTION OR ESTIMATED USES ARE FOR EXAMPLE ONLY AND DO NOT REPRESENT THE CURRENT OR FUTURE PERFORMANCE OF THE PROPERTY. THE VALUE OF THIS TRANSACTION TO YOU DEPENDS ON MANY FACTORS WHICH SHOULD BE EVALUATED BY YOUR TAX, FINANCIAL, AND LEGAL COUNSEL. YOU AND YOUR COUNSEL SHOULD CONDUCT A CAREFUL INDEPENDENT INVESTIGATION OF THE PROPERTY TO DETERMINE THAT IT IS SUITABLE TO YOUR NEEDS.

# Retail/Warehouse North I-25 Corridor

RIGHT WHERE YOU WANT IT: NORTH OF PASEO & SOUTH OF ALAMEDA

8414 Jefferson St. NE | Albuquerque, NM 87109

LOCATION

**505 878 0001** sunvista.com

THE INFORMATION CONTAINED IS BELIEVED RELIABLE. WHILE WE DO NOT DOUBT THE ACCURACY, WE HAVE NOT VERIFIED IT AND MAKE NO GUARANTEE, WARRANTY OR REPRESENTATION ABOUT IT. IT IS YOUR RESPONSIBILITY TO INDEPENDENTLY CONFIRM ITS ACCURACY AND COMPLETENESS. ANY PROJECTION, OPINION, ASSUMPTION OR ESTIMATED USES ARE FOR EXAMPLE ONLY AND DO NOT REPRESENT THE CURRENT OR FUTURE PERFORMANCE OF THE PROPERTY. THE VALUE OF THIS TRANSACTION TO YOU DEPENDS ON MANY FACTORS WHICH SHOULD BE EVALUATED BY YOUR TAX, FINANCIAL, AND LEGAL COUNSEL. YOU AND YOUR COUNSEL SHOULD CONDUCT A CAREFUL INDEPENDENT INVESTIGATION OF THE PROPERTY TO DETERMINE THAT IT IS SUITABLE TO YOUR NEEDS.