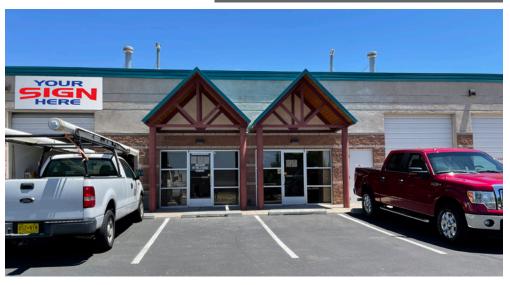

# Retail/Warehouse North I-25 Corridor

RIGHT WHERE YOU WANT IT: NORTH OF PASEO & SOUTH OF ALAMEDA

8414 Jefferson St. NE | Albuquerque, NM 87109

SEQ Jefferson St. & Wilshire Ave. NE

#### **AVAILABLE**

 Unit C: ±1,992 SF \$2,664.30/Mo. (Includes NNN)

IDO ZONING NR-LM

#### PROPERTY HIGHLIGHTS

- (1) 10x12' drive-in door with (1) office, and (2) restrooms / 64'8" x 29'2"
- 14' ceiling heights
- (23) shared parking spaces available
- Terrific visibility, and easy access to I-25 from either Paseo del Norte, or Alameda Rd.
- 200-amp, 3-phase power
- New mini-split HVAC units