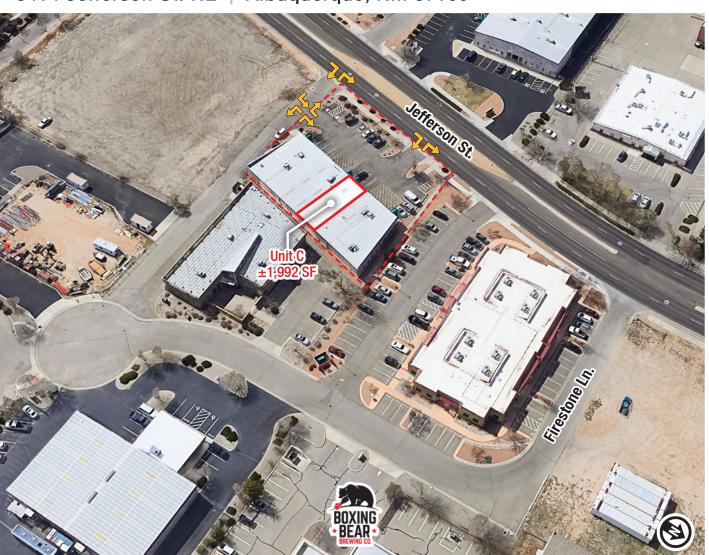

#### **AVAILABLE**

 Unit C: ±1,992 SF \$2,664.30/Mo. (Includes NNN)

IDO ZONING NR-LM

#### PROPERTY HIGHLIGHTS

- (1) 10x12' drive-in door with (1) office, and (2) restrooms / 64'8" x 29'2"
- 14' ceiling heights
- (23) shared parking spaces available
- Terrific visibility, and easy access to I-25 from either Paseo del Norte, or Alameda Rd.
- 200-amp, 3-phase power
- New mini-split HVAC units