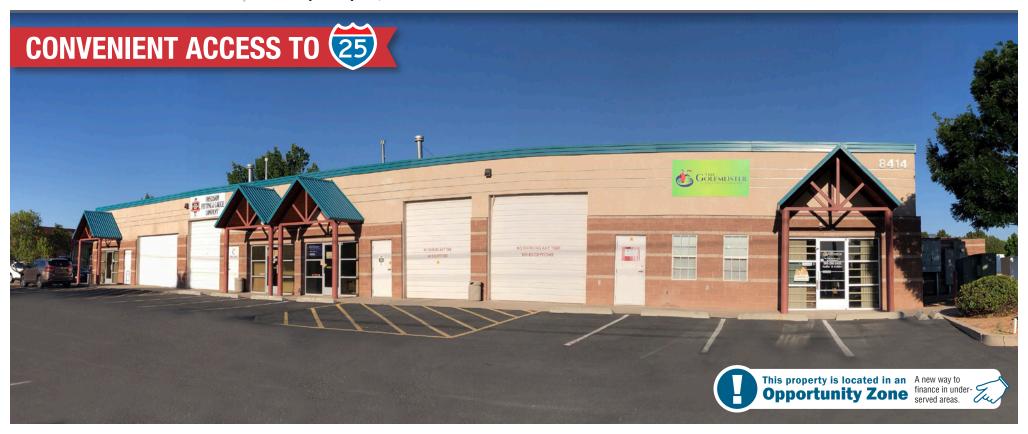

# Retail/Warehouse North I-25 Corridor

RIGHT WHERE YOU WANT IT: NORTH OF PASEO & SOUTH OF ALAMEDA

8414 Jefferson St. NE | Albuquerque, NM 87109

SEQ Jefferson St. & Wilshire Ave. NE

#### **AVAILABLE**

 Unit C: ±1,992 SF \$2,664.30/Mo. (Includes NNN)

IDO ZONING NR-LM

#### PROPERTY HIGHLIGHTS

- (1) 10x12' drive-in door with (1) office, and (2) restrooms / 64'8" x 29'2"
- 14' ceiling heights
- (23) shared parking spaces available
- Terrific visibility, and easy access to I-25 from either Paseo del Norte, or Alameda Rd.
- 200-amp, 3-phase power
- New mini-split HVAC units