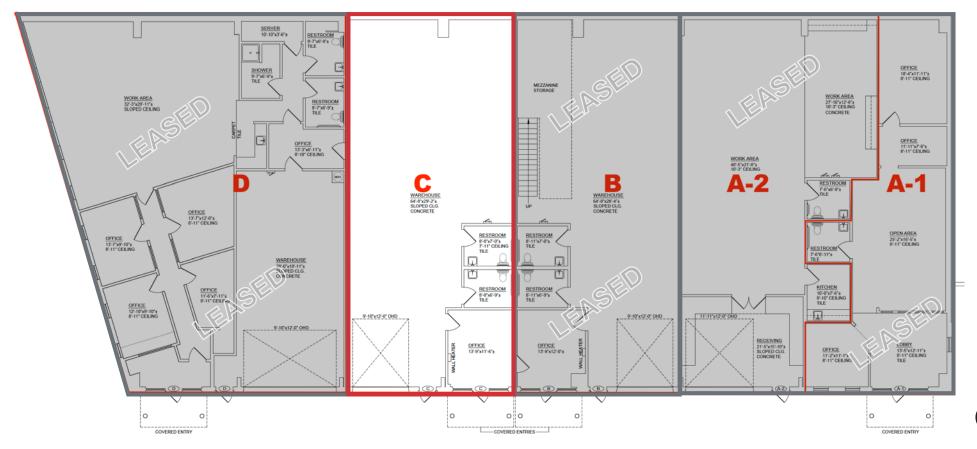

# Retail/Warehouse North I-25 Corridor

RIGHT WHERE YOU WANT IT: NORTH OF PASEO & SOUTH OF ALAMEDA

8414 Jefferson St. NE | Albuquerque, NM 87109

**FLOOR PLAN** 

**AVAILABLE** 

Unit C: ±1,992 SF

**505 878 0001** sunvista.com