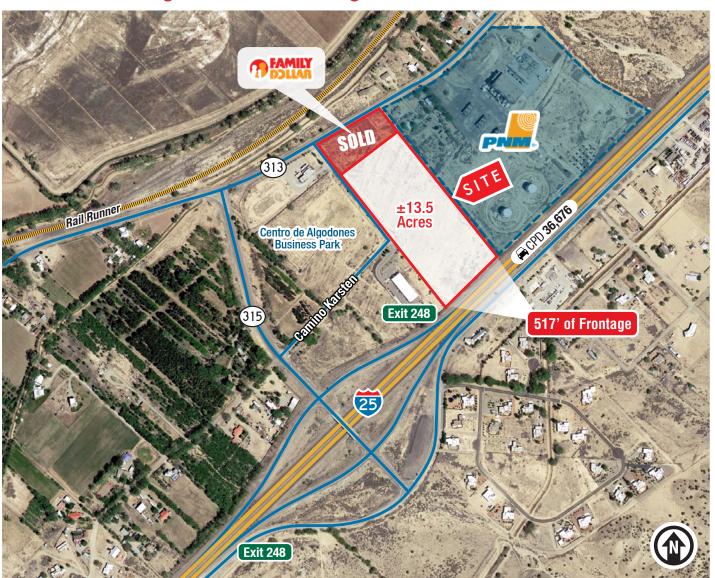

# Freeway Visibility on I-25

#### **AVAILABLE**

Land: +13.5 Acres

#### PROPERTY HIGHLIGHTS

- 517' of frontage on I-25
- 3-phase electrical on site
- 4" natural gas in interior road
- Water rights included