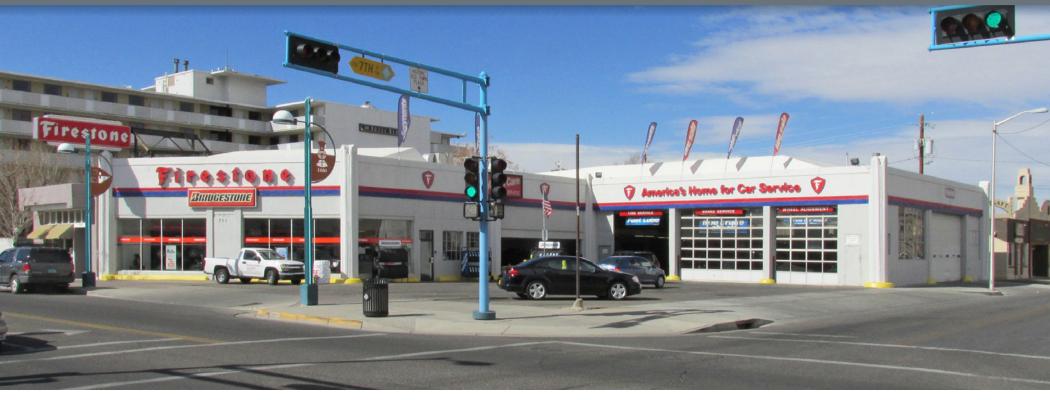

#### PROPERTY HIGHLIGHTS

- 701 Central Ave. NW
  - Corner property with exceptional visibility from Central Ave.
  - 4 grade level roll up doors
  - On-site parking lot
  - 15' 22' clear height

- Concrete construction
- Previous use was automotive related
- Current floor plan includes office & warehouse space
- Numerous activity drivers

### 701 Central Ave. NW | Albuquerque, NM 87102