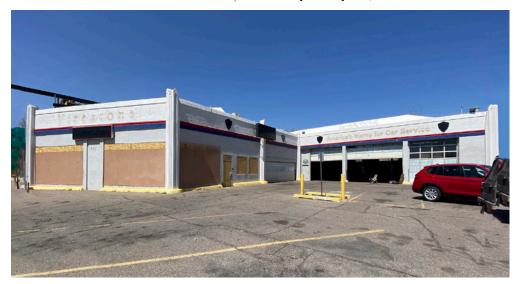

#### PROPERTY HIGHLIGHTS

- 701 Central Ave. NW
  - Corner property with exceptional visibility from Central Ave.
  - 4 grade level roll up doors
  - On-site parking lot
  - 15' 22' clear height

- Concrete construction
- Previous use was automotive related
- Current floor plan includes office & warehouse space
- Numerous activity drivers

### 701 Central Ave. NW | Albuquerque, NM 87102