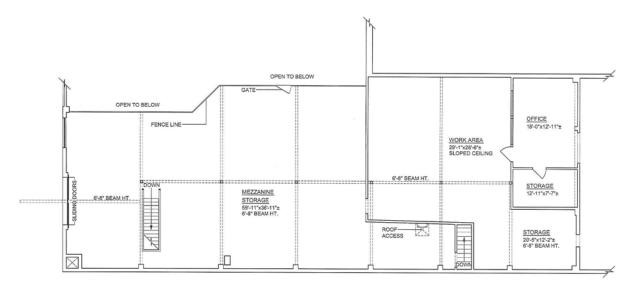

# Iconic Downtown Building & Land Portfolio

RARE REDEVELOPMENT OPPORTUNITY ALONG CENTRAL AVE.

701 Central Ave. NW Albuquerque, NM 87102 **FLOOR PLAN** 

**BASEMENT** 

±452.20 SF

2ND FLOOR

±3.765.66 SF

THE INFORMATION CONTAINED IS BELIEVED RELIABLE. WHILE WE DO NOT DOUBT THE ACCURACY, WE HAVE NOT VERIFIED IT AND MAKE