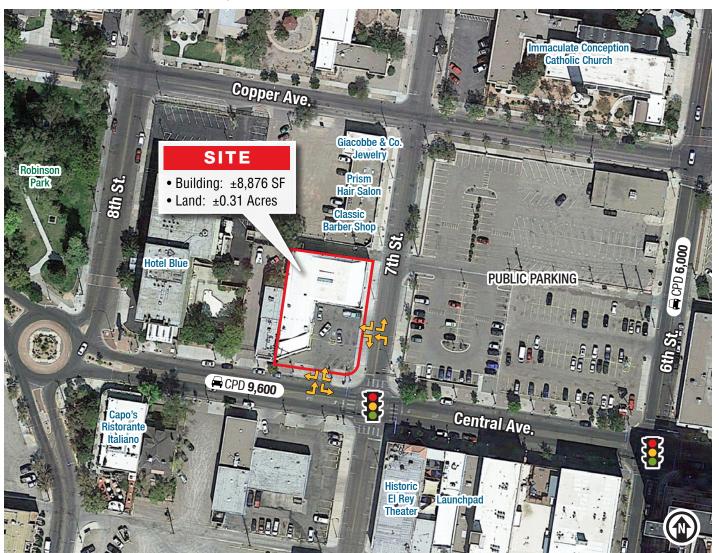

#### **SALE PRICE** \$1,099,000 AVAILABLE

- 701 Central Ave. NW
  - Building: ±8,876 SF
  - Land: ±0.31 Ac.
  - IDO Zoning: MX-FB-UD
- Misc. Land Parcels: ±295.5 Ac.

#### PROPERTY HIGHLIGHTS

- 701 Central Ave. NW
  - Corner property with exceptional visibility from Central Ave.
  - 4 grade level roll up doors
  - On-site parking lot
  - 15' 22' clear height

- Concrete construction
- Previous use was automotive related
- Current floor plan includes office & warehouse space
- Numerous activity drivers

### 701 Central Ave. NW | Albuquerque, NM 87102