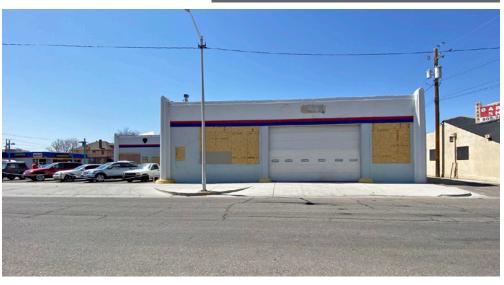

#### PROPERTY HIGHLIGHTS

- 701 Central Ave. NW
  - Corner property with exceptional visibility from Central Ave.
  - 4 grade level roll up doors
  - On-site parking lot
  - 15' 22' clear height

- Concrete construction
- Previous use was automotive related
- Current floor plan includes office & warehouse space
- Numerous activity drivers

### 701 Central Ave. NW | Albuquerque, NM 87102