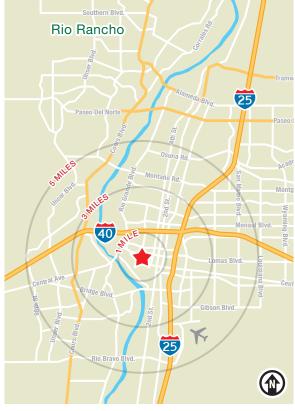

### LOCATION

| 2021 Demographics     | 1 mile   | 3 mile   | 5 mile   |
|-----------------------|----------|----------|----------|
| Total Population      | 14,337   | 96,882   | 251,891  |
| Average<br>HH Income  | \$58,636 | \$61,113 | \$63,578 |
| Daytime<br>Employment | 32,882   | 101,487  | 181,321  |

2021 Forecasted by Esri