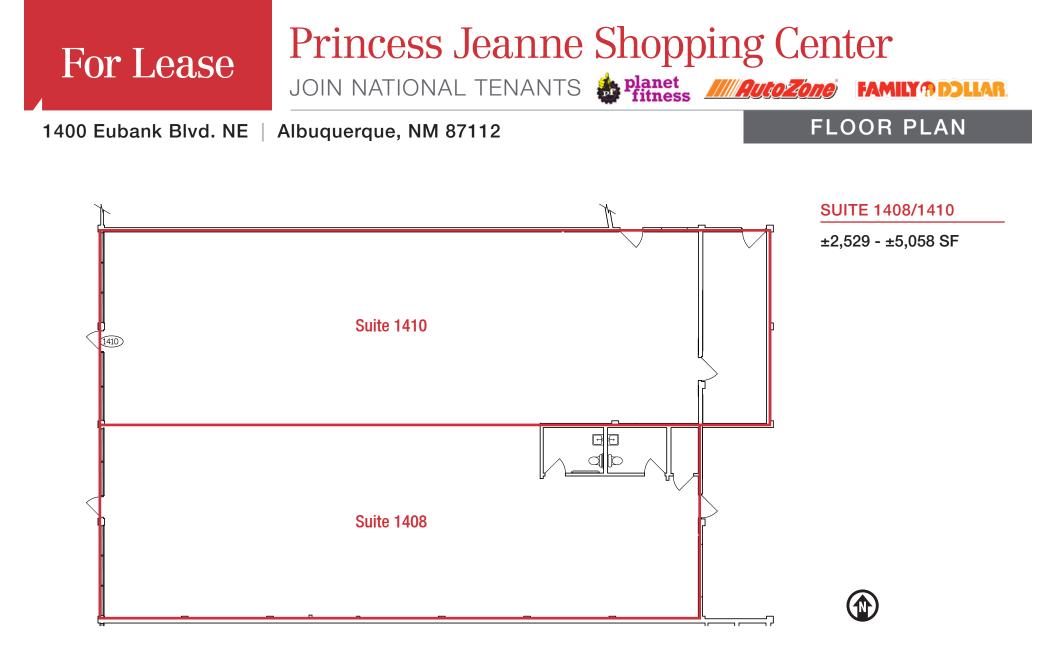

# Princess Jeanne Shopping Center

JOIN NATIONAL TENANTS In planet //// AutoZone

1400 Eubank Blvd. NE | Albuquerque, NM 87112

### FLOOR PLAN

FAMILY (9 DOLLAR

THE INFORMATION CONTAINED IS BELIEVED RELIABLE. WHILE WE DO NOT DOUBT THE ACCURACY, WE HAVE NOT VERIFIED IT AND MAKE NO GUARANTEE, WARRANTY OR REPRESENTATION ABOUT IT. IT IS YOUR RESPONSIBILITY TO INDEPENDENTLY CONFIRM ITS ACCURACY AND COMPLETENESS. ANY PROJECTION, OPINION, ASSUMPTION OR ESTIMATED USES ARE FOR EXAMPLE ONLY AND DO NOT REPRESENT THE CURRENT OR FUTURE PERFORMANCE OF THE PROPERTY. THE VALUE OF THIS TRANSACTION TO YOU DEPENDS ON MANY FACTORS WHICH SHOULD BE EVALUATED BY YOUR TAX, FINANCIAL, AND LEGAL COUNSEL YOU AND YOUR COUNSEL SHOULD CONDUCT A CAREFUL INDEPENDENT INVESTIGATION OF THE PROPERTY TO BEFININE THAT IT IS SUITABLE TO YOUR NEEDS. FOR MORE INFORMATION:

#### **AVAILABLE**

- Suite 1400: ±2,585 SF
- Suite 1408: ±2,529 ±5,058 SF
- Suite 1410: ±2,529 ±5,058 SF