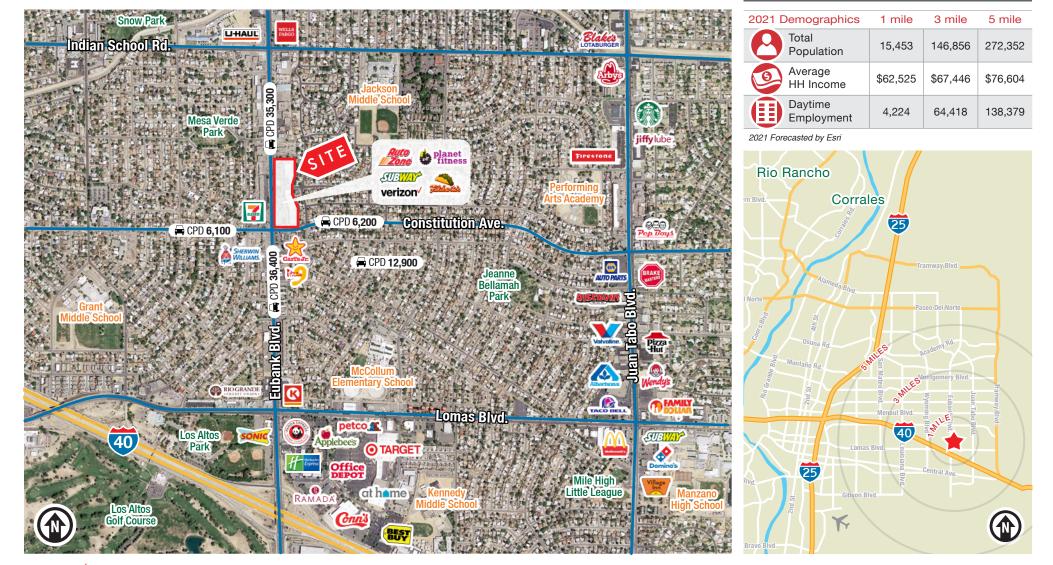

# Princess Jeanne Shopping Center

1400 Eubank Blvd. NE | Albuquerque, NM 87112

### LOCATION

### Albuquerque

### TRADE AREA ANALYSIS

### Albuquerque Why Here? Why Now?

Located near the geographic center of New Mexico at the intersection of I-25 and I-40 and resting at the foot of the Sandia Mountains, Albuquerque is the state's most populous city and one of the most livable in the U.S. The city serves as a major transportation and shipping hub for the Southwest, with BNSF Railway, air cargo from Albuquerque International Airport (Sunport), and a commuter train running from Belen to Santa Fe. Albuquergue is home to the International Balloon Fiesta, the world's largest gathering of hot-air balloons, A talented workforce, a business-friendly environment, a community rooted in history and a high guality of life make Albuquergue hard to beat.

City of Albuquerque by the Numbers (ESRI 2021 Demographics)