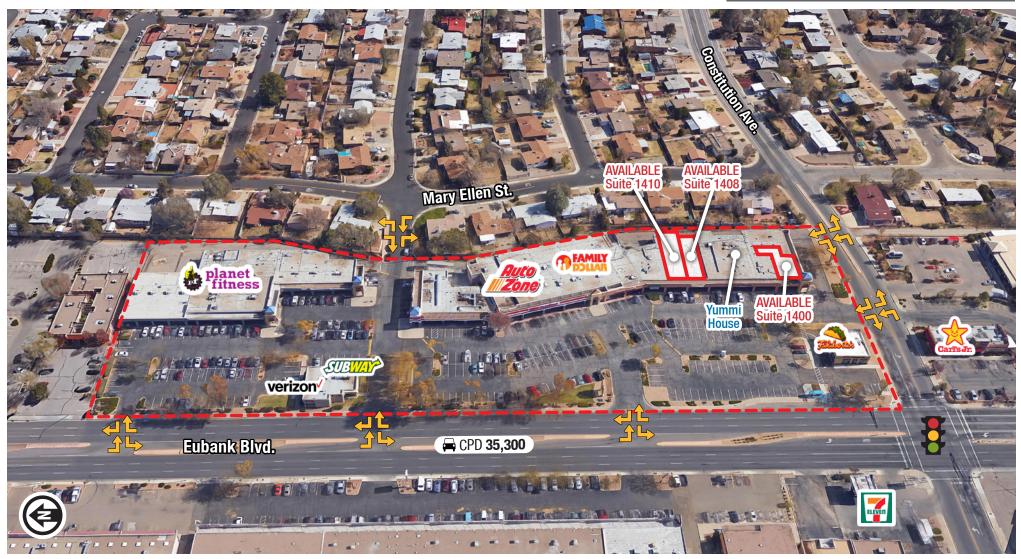

### Princess Jeanne Shopping Center JOIN NATIONAL TENANTS DIARE MILLAR

1400 Eubank Blvd. NE | Albuquerque, NM 87112

SITE

#### **AVAILABLE**

- Suite 1400: ±2,585 SF
- Suite 1408: ±2,529 ±5,058 SF
- Suite 1410: ±2,529 ±5,058 SF