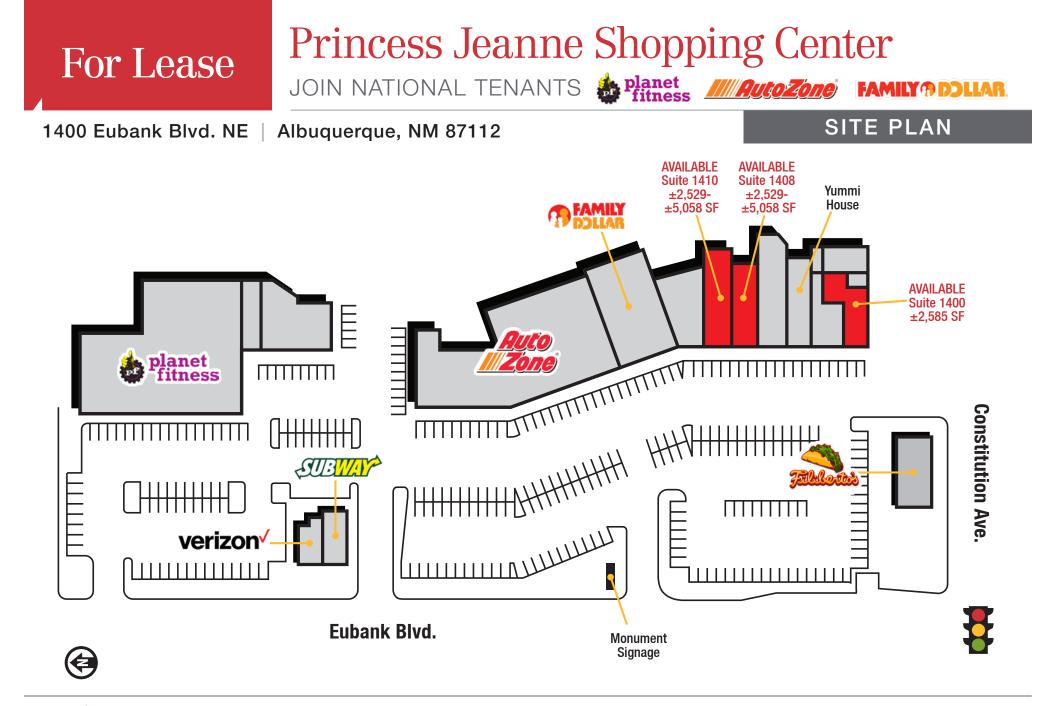

### Princess Jeanne Shopping Center JOIN NATIONAL TENANTS DIARE MILLAR

1400 Eubank Blvd. NE | Albuquerque, NM 87112

SITE

#### **AVAILABLE**

- Suite 1400: ±2,585 SF
- Suite 1408: ±2,529 ±5,058 SF
- Suite 1410: ±2,529 ±5,058 SF