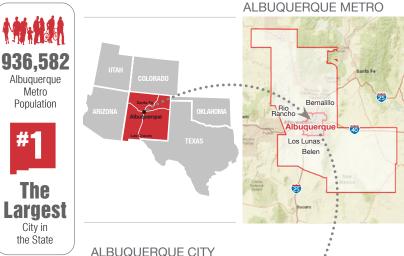

### Albuquerque Why Here? Why Now?

Located near the geographic center of New Mexico at the intersection of I-25 and I-40 and resting at the foot of the Sandia Mountains, Albuquerque is the state's most populous city and one of the most livable in the U.S. The city serves as a major transportation and shipping hub for the Southwest, with BNSF Railway, air cargo from Albuquerque International Airport (Sunport), and a commuter train running from Belen to Santa Fe. Albuquergue is home to the International Balloon Fiesta, the world's largest gathering of hot-air balloons, A talented workforce, a business-friendly environment, a community rooted in history and a high guality of life make Albuquergue hard to beat.

City of Albuquerque by the Numbers (ESRI 2021 Demographics)