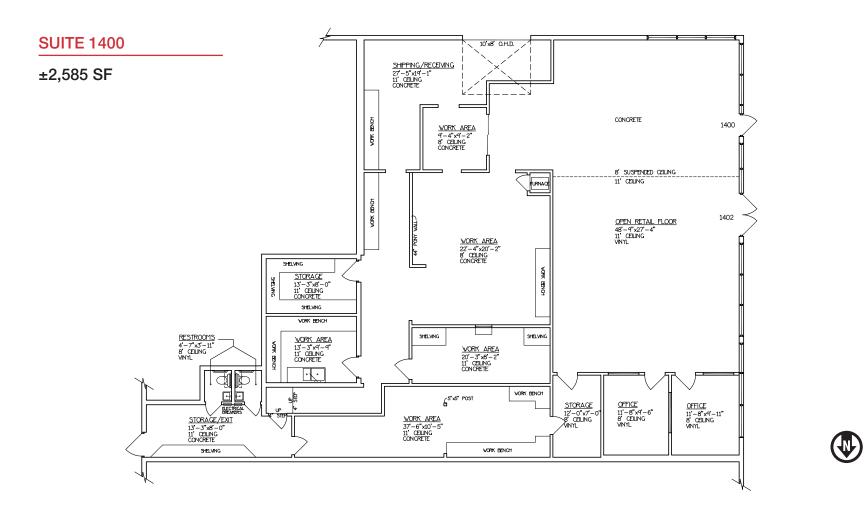

# Princess Jeanne Shopping Center

JOIN NATIONAL TENANTS In planet //// AutoZone

1400 Eubank Blvd. NE | Albuquerque, NM 87112

### FLOOR PLAN

FAMILY (9 DOLLAR

THE INFORMATION CONTAINED IS BELIEVED RELIABLE. WHILE WE DO NOT DOUBT THE ACCURACY, WE HAVE NOT VERIFIED IT AND MAKE NO GUARANTEE, WARRANTY OR REPRESENTATION ABOUT IT. IT IS YOUR RESPONSIBILITY TO INDEPENDENTLY CONFIRM ITS ACCURACY AND COMPLETENESS. ANY PROJECTION, OPINION, ASSUMPTION OR ESTIMATED USES ARE FOR EXAMPLE ONLY AND DO NOT REPRESENT THE CURRENT OR FUTURE PERFORMANCE OF THE PROPERTY. THE VALUE OF THIS TRANSACTION TO YOU DEPENDS ON MANY FACTORS WHICH SHOULD BE EVALUATED BY YOUR TAX, FINANCIAL, AND LEGAL COUNSEL YOU AND YOUR COUNSEL SHOULD CONDUCT A CAREFUL INDEPENDENT INVESTIGATION OF THE PROPERTY TO BEFININE THAT IT IS SUITABLE TO YOUR NEEDS. FOR MORE INFORMATION:

#### **AVAILABLE**

- Suite 1400: ±2,585 SF
- Suite 1408: ±2,529 ±5,058 SF
- Suite 1410: ±2,529 ±5,058 SF