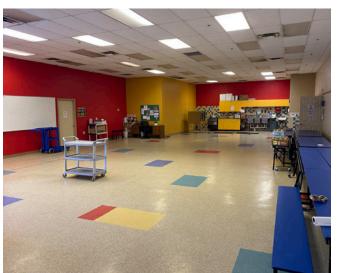

#### School/Daycare-Ready Building MULTI-USE BUILDING – INCLUDING INDUSTRIAL

5201 Central Ave. NW | Albuquerque, NM 87105

#### PHOTOS