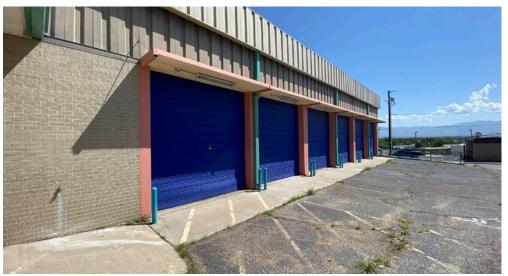

#### **PROPERTY HIGHLIGHTS**

- Currently built-out for school
- 10 classrooms, reception area, and cafeteria
- Metal roof
- Sprinklered

- 480/277, 3-phase, 4-wire power
- Easily converted to industrial use with the 6 grade-level doors and dock platform

## School/Daycare-Ready Building

MULTI-USE BUILDING – INCLUDING INDUSTRIAL

5201 Central Ave. NW | Albuquerque, NM 87105

PHOTOS

#### PHOTOS