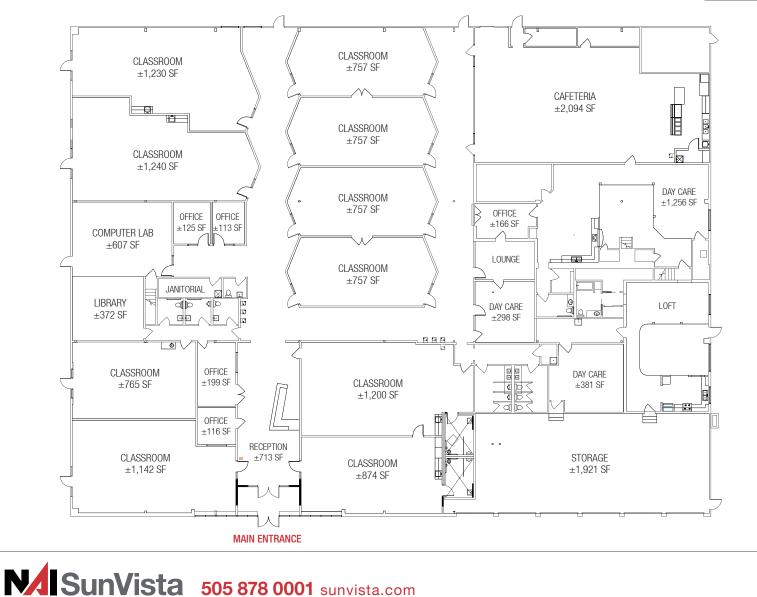

## School/Daycare-Ready Building

MULTI-USE BUILDING - INCLUDING INDUSTRIAL

5201 Central Ave. NW | Albuquerque, NM 87105

**AVAILABLE** 

**FLOOR PLAN** 

±25,600 SF

THE INFORMATION CONTAINED IS BELIEVED RELIABLE. WHILE WE DO NOT DOUBT THE ACCURACY, WE HAVE NOT VERIFIED IT AND MAKE NO GUARANTEE, WARRANTY OR REPRESENTATION ABOUT IT. IT IS YOUR RESPONSIBILITY TO INDEPENDENTLY CONFIRM ITS ACCURACY AND COMPLETENESS. ANY PROJECTION, OPINION, ASSUMPTION OR ESTIMATED USES ARE FOR EXAMPLE ONLY AND DO NOT REPRESENT THE CURRENT OR FUTURE PERFORMANCE OF THE PROPERTY. THE VALUE OF THIS TRANSACTION TO YOU DEPENDS ON MANY FACTORS WHICH SHOULD BE EVALUATED BY YOUR TAX, FINANCIAL, AND LEGAL COUNSEL. YOU AND YOUR COUNSEL SHOULD CONDUCT A CAREFUL INDEPENDENT INVESTIGATION OF THE PROPERTY TO DETERMINE THAT IT IS SUITABLE TO YOUR NEEDS.

#### **PROPERTY HIGHLIGHTS**

- Currently built-out for school
- 10 classrooms, reception area, and cafeteria
- Metal roof
- Sprinklered

- 480/277, 3-phase, 4-wire power
- Easily converted to industrial use with the 6 grade-level doors and dock platform