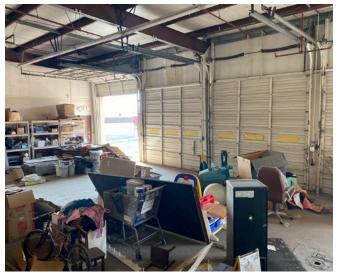

## School/Daycare-Ready Building

MULTI-USE BUILDING – INCLUDING INDUSTRIAL

5201 Central Ave. NW | Albuquerque, NM 87105

PHOTOS

#### PHOTOS