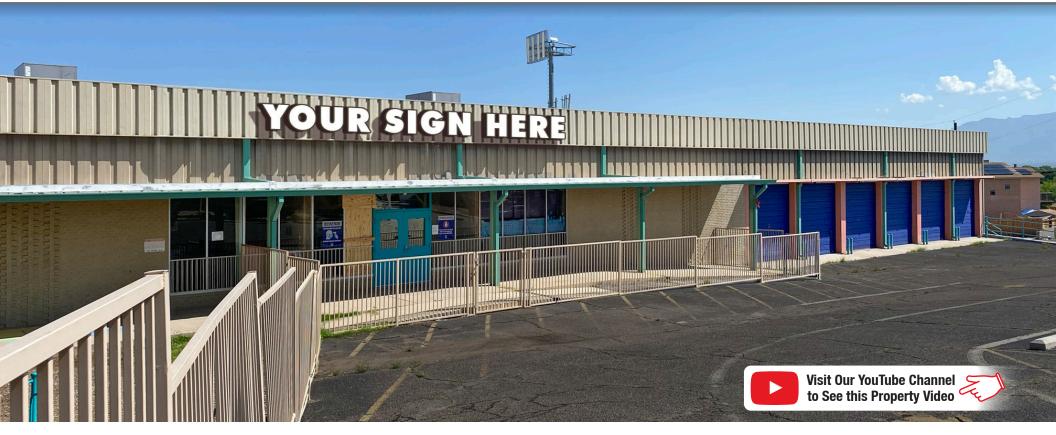

## School/Daycare-Ready Building

MULTI-USE BUILDING – INCLUDING INDUSTRIAL

5201 Central Ave. NW | Albuquerque, NM 87105

PHOTOS

#### PHOTOS