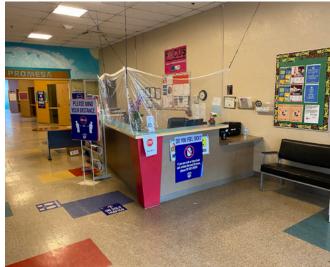

## School/Daycare-Ready Building

MULTI-USE BUILDING – INCLUDING INDUSTRIAL

5201 Central Ave. NW | Albuquerque, NM 87105

PHOTOS

#### PHOTOS