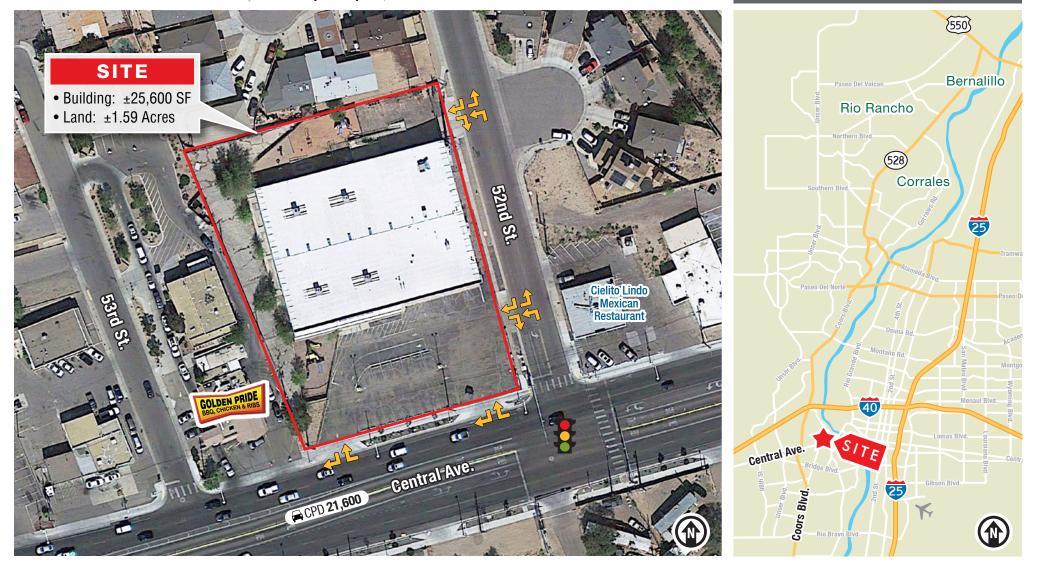

#### SALE PRICE \$1,920,000 (\$75.00/SF) AVAILABLE

- Building: ±25,600 SF
- Land: ±1.59 Acres

IDO ZONING MX-M

#### LOCATION