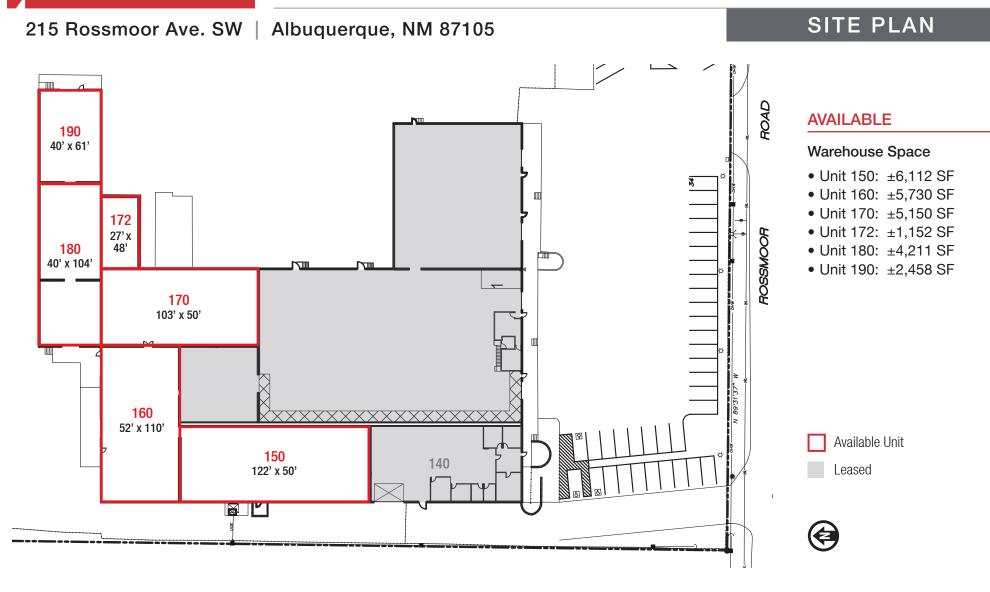

#### AVAILABLE

- Unit 150: ±6,112 SF
- Unit 160: ±5,730 SF
- Unit 170: ±5,150 SF
- Unit 172: ±1,152 SF
- Unit 180: ±4,211 SF
- Unit 190: ±2,458 SF