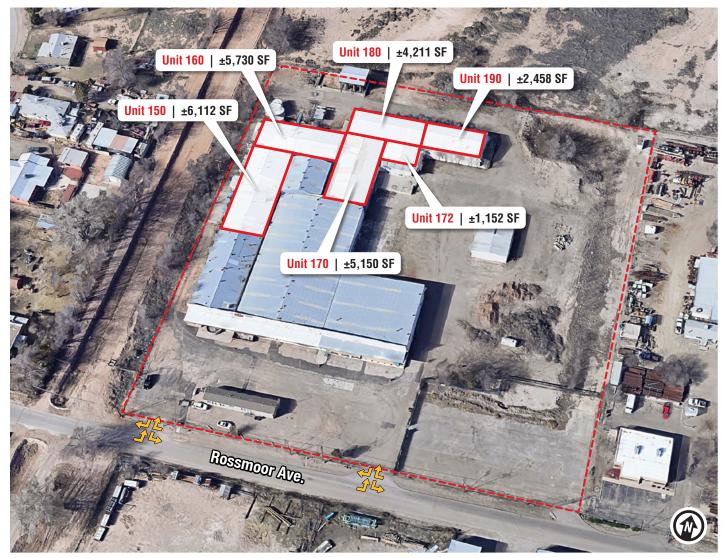

## Affordable Warehouse Spaces LOCATED IN THE SOUTH I-25 CORRIDOR

215 Rossmoor Ave. SW | Albuquerque, NM 87105

**N** Global

**OF THE YEAR** 

#### AVAILABLE

- Unit 150: ±6,112 SF
- Unit 160: ±5,730 SF
- Unit 170: ±5,150 SF
- Unit 172: ±1,152 SF
- Unit 180: ±4,211 SF
- Unit 190: ±2,458 SF