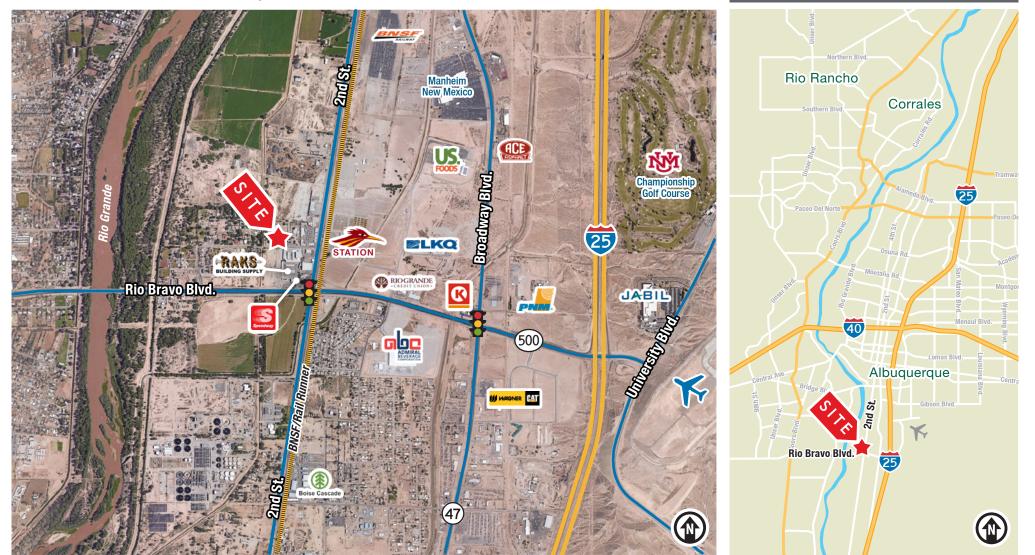

#### NWQ 2nd St. & Rio Bravo Blvd. SW

### Affordable Warehouse Spaces LOCATED IN THE SOUTH I-25 CORRIDOR

215 Rossmoor Ave. SW | Albuquerque, NM 87105

LOCATION