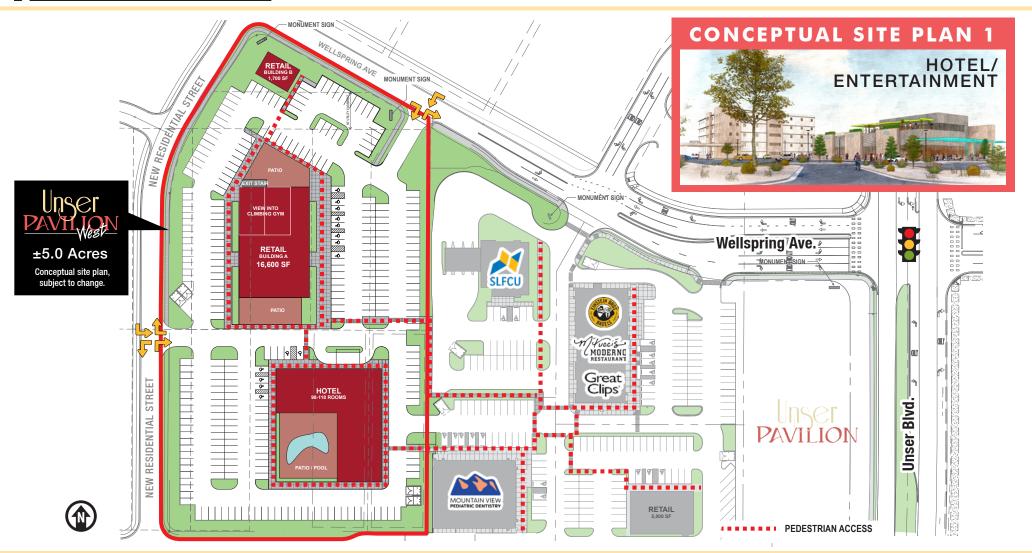

### UNSER PAVILION WEST SITE PLANS

SEQ Wellspring Ave. & 21st St. SE | Rio Rancho, NM 87124