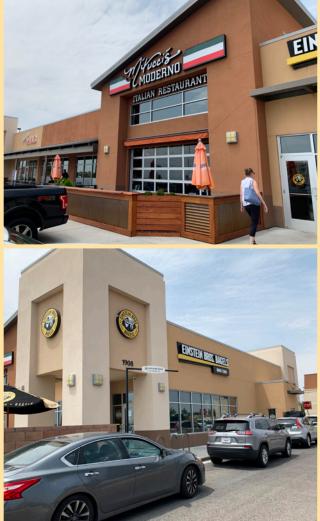

## UNSER PAVILION IN UNSER GATEWAY

SEQ Wellspring Ave. & 21st St. SE | Rio Rancho, NM 87124

# Expand on the success of adjacent Unser Pavilion

Our Rio Rancho location was a pivotal catalyst to M'tucci's growth and development. We've received such an amazing embrace from the community that has led to a long term and highly-sustainable business model.

#### John Haas

President, M'tucci's Restaurants

Since opening my practice at Unser Pavilion in 2017, it has grown from seeing 10-15 patients a day to 40-50 patients a day.

Dr. Brian Hatch, DMD Mountain View Pediatric Dentistry

As a practice provider and owner, positioning Wisteria Dental at Unser Pavilion was a great decision. The benefits of being on Unser Blvd. has brought in new patients without having to invest heavily in marketing. We now average 40 new patients per month.

Dr. Trang Le, DDS Wisteria Dental