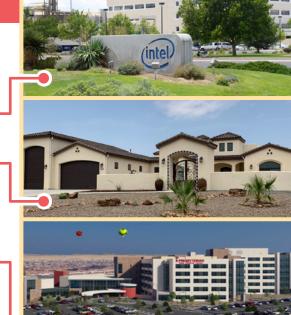

## **UNSER GATEWAY** & RIO RANCHO

SEQ Wellspring Ave. & 21st St. SE | Rio Rancho, NM 87124

Intel Corporation is investing \$3.5 billion to updgrade its **Rio Rancho** operations.

**Presbyterian Rust** Medical Center has the opportunity to expand to 1.2 M SF. It's currently 63% complete and 25 years ahead of schedule.