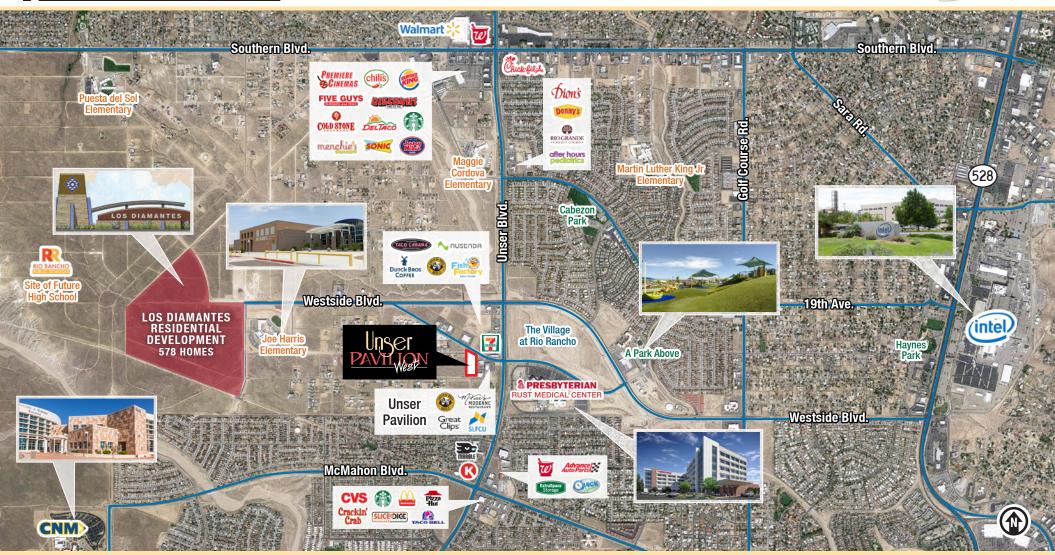

### UNSER GATEWAY TRADE AREA

SEQ Wellspring Ave. & 21st St. SE | Rio Rancho, NM 87124

### PROPERTY HIGHLIGHTS

- Adjacent to the thriving Unser Pavilion retail center
- Across from Presbyterian Rust Medical Center
- Located in an underserved market
- Surrounded by a growing highincome residential population
- Located within 1 mile of Joe Harris Elementary (800 students), Los Diamantes (578 homes), and future high school
- Perfect opportunity for:
- Entertainment venue
- Restaurants
- Food hall
- Hotel
- Office complex
- VeriReady Site Get to groundbreaking faster
- LEDA and GRIP funds available
- Zoning: C-1