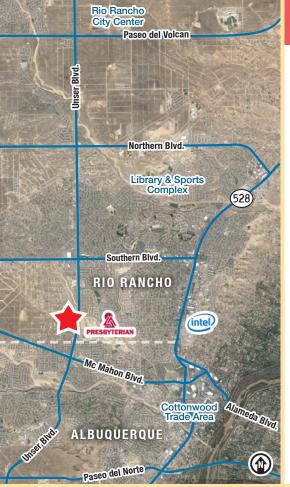

### UNSER GATEWAY TRADE AREA

SEQ Wellspring Ave. & 21st St. SE | Rio Rancho, NM 87124

Intel Corporation is investing \$3.5 billion to updgrade its **Rio Rancho** operations.

**Presbyterian Rust** Medical Center has the opportunity to expand to 1.2 M SF. It's currently 63% complete and 25 years ahead of schedule.