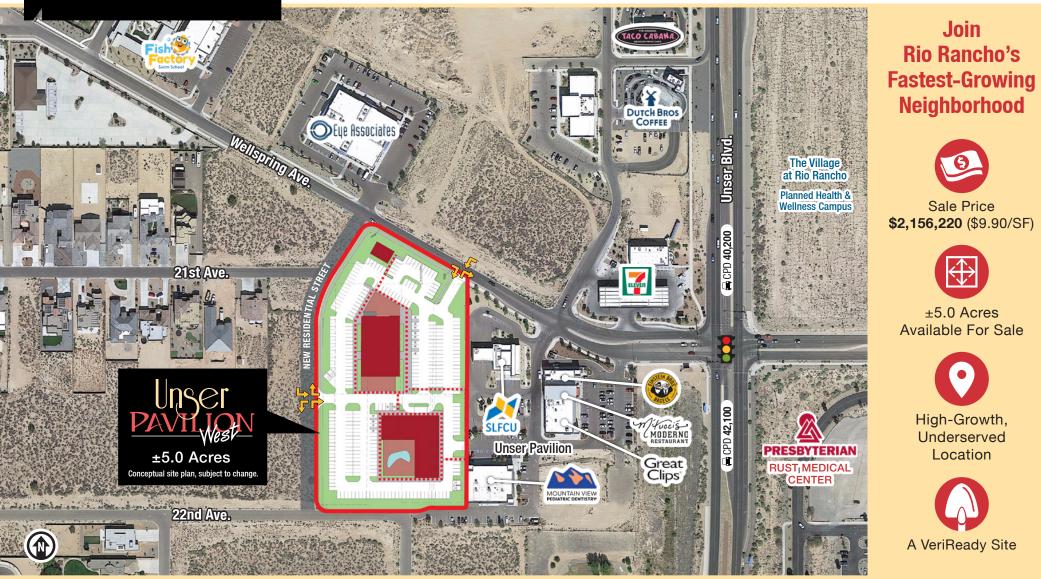

### PROPERTY HIGHLIGHTS

- Adjacent to the thriving Unser Pavilion retail center
- Across from Presbyterian Rust Medical Center
- Located in an underserved market
- Surrounded by a growing highincome residential population
- Located within 1 mile of Joe Harris Elementary (800 students), Los Diamantes (578 homes), and future high school
- Perfect opportunity for:
- Entertainment venue
- Restaurants
- Food hall
- Hotel
- Office complex
- VeriReady Site Get to groundbreaking faster
- LEDA and GRIP funds available
- Zoning: C-1

### UNSER PAVILION WEST SITE PLANS

SEQ Wellspring Ave. & 21st St. SE | Rio Rancho, NM 87124