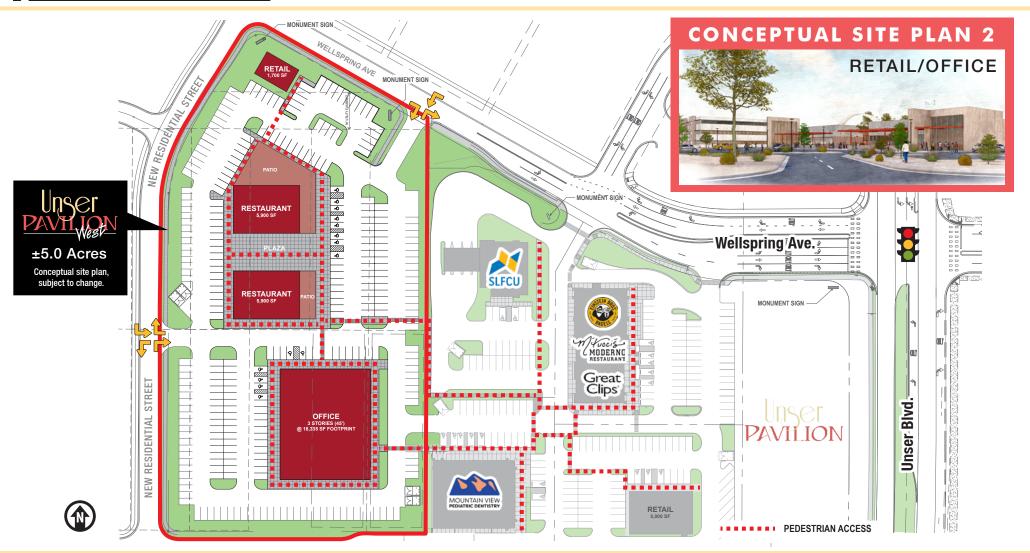

### UNSER PAVILION WEST SITE PLANS

SEQ Wellspring Ave. & 21st St. SE | Rio Rancho, NM 87124

#### **CONCEPTUAL SITE 2** | RETAIL/OFFICE