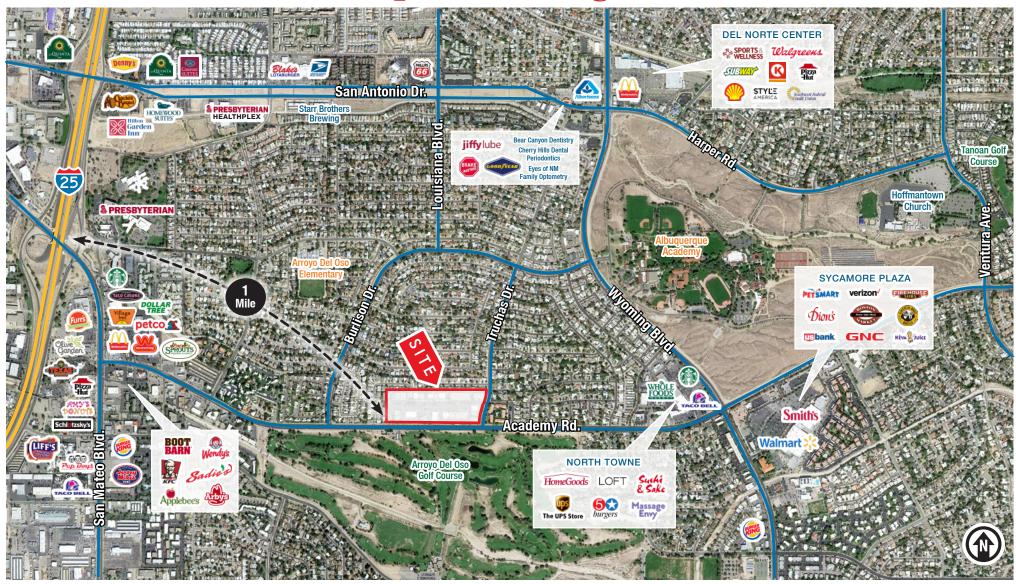

### PROPERTY HIGHLIGHTS

- Located east of San Mateo Blvd. directly north of Arroyo del Oso Golf Course
- Campus atmosphere
- Building signage available
- Easy access to I-25
- 4.5:1,000 parking ratio

got space