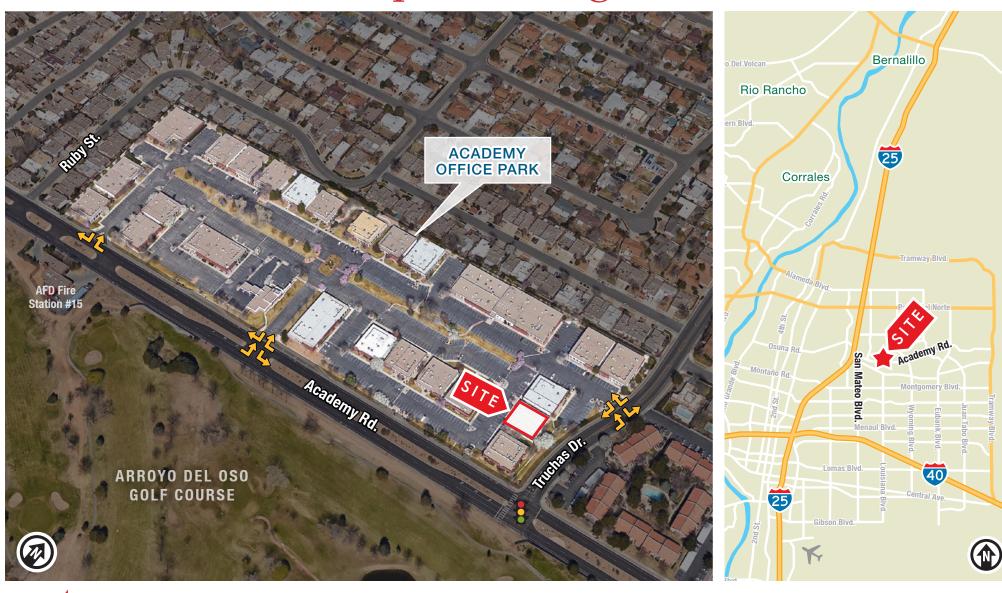

### PROPERTY HIGHLIGHTS

- Located east of San Mateo Blvd. directly north of Arroyo del Oso Golf Course
- Campus atmosphere
- Building signage available
- Easy access to I-25
- 4.5:1,000 parking ratio

got space