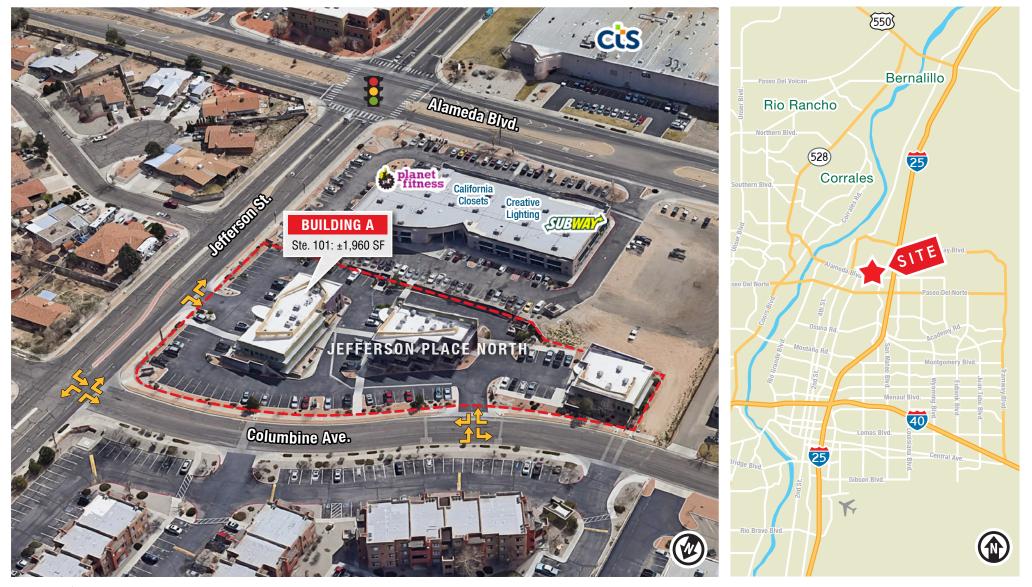

### **BUILDING A**

#### AVAILABLE

• Suite 101: ±1,960 SF

### **PROPERTY HIGHLIGHTS**

- Built-out and ready for immediate occupancy
- Excellent layout
- Building includes an exterior courtyard for outdoor breaks
- Easy access to I-25 and the Westside via Alameda Blvd.
- Parking ratio: 4:1,000