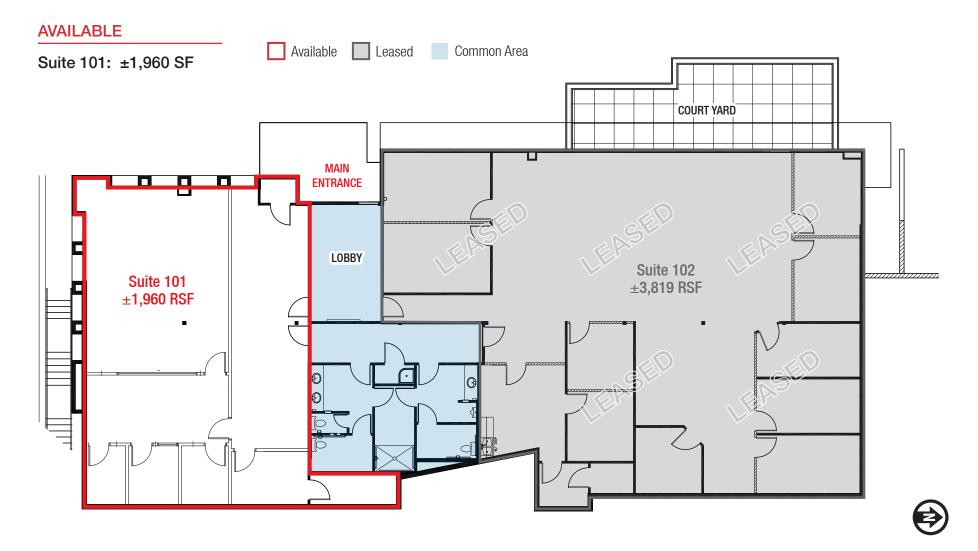

#### AVAILABLE

• Suite 101: ±1,960 SF

### **PROPERTY HIGHLIGHTS**

- Built-out and ready for immediate occupancy
- Excellent layout
- Building includes an exterior courtyard for outdoor breaks
- Easy access to I-25 and the Westside via Alameda Blvd.
- Parking ratio: 4:1,000