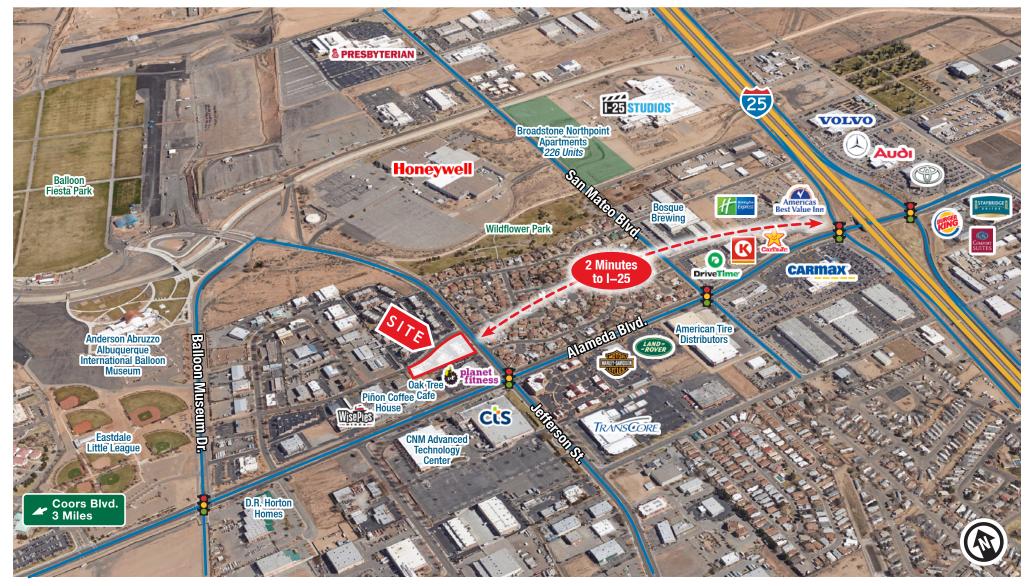

### **PROPERTY HIGHLIGHTS**

- Built-out and ready for immediate occupancy
- Excellent layout
- Building includes an exterior courtyard for outdoor breaks
- Easy access to I-25 and the Westside via Alameda Blvd.
- Parking ratio: 4:1,000